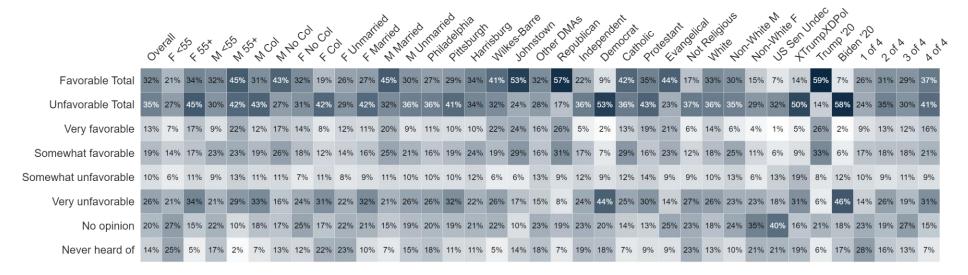

#### Favorable

#### Unfavorable

# **Image: Bob Casey**

|                      | CA.   | erall 2 |     | o× L | نې رخ      | έ×, c | o' k | 00  | 6<br>6<br>6<br>7<br>8 | 9,5 | mari | arried N | Partied | nnari | adelpr | Solidi | risbur | res to | inston | ier On | AS ANDINGS | spend | inoctal | nolic of | estant | idelica | al arit | ie lol  | White  | White | 38 J | ing t | 1800<br>1800<br>1800 | , 70° | ,   | × 6 | A STA |
|----------------------|-------|---------|-----|------|------------|-------|------|-----|-----------------------|-----|------|----------|---------|-------|--------|--------|--------|--------|--------|--------|------------|-------|---------|----------|--------|---------|---------|---------|--------|-------|------|-------|----------------------|-------|-----|-----|-------|
| Favorable Total      |       |         |     | P 0  |            |       |      |     |                       |     |      |          | _       |       |        |        | N 70   |        |        |        |            |       |         |          |        |         |         |         | _      |       |      | 13%   |                      |       |     |     |       |
|                      | 0.000 |         |     |      | 0.00000000 |       |      |     |                       |     |      |          |         |       |        |        |        |        |        |        |            |       |         |          |        | 125000  |         | 1000000 | 000000 |       |      | 68%   |                      |       |     |     |       |
| Very favorable       |       |         | _   |      |            |       |      |     |                       |     |      |          |         | 3 (5) |        |        |        |        |        |        |            |       | _       |          |        |         |         |         |        |       |      |       |                      |       |     |     |       |
| Somewhat favorable   |       |         |     |      |            |       |      |     |                       |     |      |          |         |       |        |        |        | _      |        |        |            |       |         |          |        |         |         |         |        |       |      |       |                      |       |     | 28% | 19%   |
| Somewhat unfavorable | 14%   | 13%     | 11% | 16%  | 14%        | 15%   | 15%  | 14% | 9%                    | 9%  | 16%  | 17%      | 13%     | 10%   | 18%    | 17%    | 12%    | 10%    | 20%    | 21%    | 11%        | 6%    | 21%     | 13%      | 18%    | 9%      | 14%     | 13%     | 3%     | 15%   | 19%  | 23%   | 5%                   | 12%   | 11% | 16% | 14%   |
| Very unfavorable     | 23%   | 16%     | 26% | 22%  | 33%        | 24%   | 29%  | 22% | 18%                   | 21% | 20%  | 30%      | 22%     | 19%   | 23%    | 27%    | 33%    | 39%    | 16%    | 42%    | 19%        | 6%    | 28%     | 25%      | 34%    | 14%     | 25%     | 18%     | 8%     | 14%   | 35%  | 44%   | 5%                   | 16%   | 21% | 20% | 31%   |
| No opinion           | 16%   | 25%     | 13% | 12%  | 11%        | 10%   | 13%  | 24% | 13%                   | 21% | 17%  | 12%      | 11%     | 18%   | 12%    | 14%    | 19%    | 11%    | 18%    | 15%    | 12%        | 17%   | 8%      | 12%      | 17%    | 20%     | 15%     | 16%     | 28%    | 46%   | 13%  | 15%   | 15%                  | 23%   | 17% | 17% | 10%   |
| Never heard of       |       |         |     |      |            |       |      |     |                       | 12% |      |          |         |       | 5%     | 5%     |        |        |        |        |            |       |         |          |        |         |         |         |        |       |      | 5%    |                      | 18%   | 11% | 5%  | 1%    |