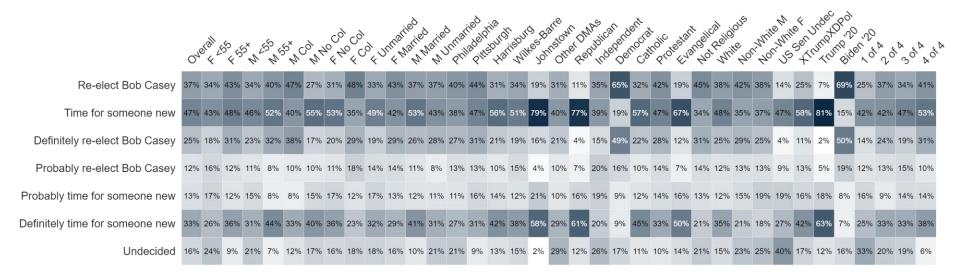

| 11%     | 18%   | 12%    | 14%    | 19%    | 11%    | 18%    | 15%    | 12%        | 17%   | 8%      | 12%      | 17%    | 20%     | 15%     | 16%     | 28%    | 46%   | 13%  | 15%   | 15%                  | 23%   | 17% | 17% | 10%   |
| Never heard of       |       |         |     |      |            |       |      |     |                       | 12% |      |          |         |       | 5%     | 5%     |        |        |        |        |            |       |         |          |        |         |         |         |        |       |      | 5%    |                      | 18%   | 11% | 5%  | 1%    |



#### Percent Change: Bob Casey (Jun '24 to Aug '24)





#### **Image: Dave McCormick**







#### Percent Change: Dave McCormick (Jun '24 to Aug '24)





## **Casey Re-Elect**







# Percent Change: Casey Re-Elect (Jun '24 to Aug '24)





#### **Presidential Ballot**







#### Percent Change: Generic Ballot to Presidential Ballot





## Percent Change: Presidential Ballot (Jun '24 to Aug '24)





#### **Presidential Ballot Full**







#### Percent Change: Presidential Ballot Full (Jun '24 to Aug '24)





### **Senate Ballot**







### Percent Change: Generic Ballot to Senate Ballot





### Percent Change: Senate Ballot (Jun '24 to Aug '24)





### **Senate Ballot Full**





# **Senate Ballot Full**

|                                                   | One | erdil Le | ξ<br>ξ, ξ, | × Z | N 6 | ix C | die | 60 P | , co | , s | THRA | aried | Marie | Jrimat<br>Phi | ried hadelf | Har | is but | 105 K | are | in On | A Publice | Der Der | Cat | , dic |