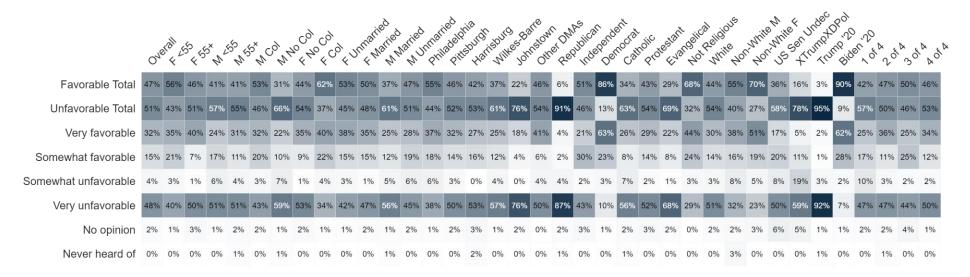

#### Favorable

#### Unfavorable

# **Insights & Analysis**

- The **Senate Ballot** has not shifted since July with **McCormick** remaining at 42%, Bob **Casey** at 46%, 12% of voters are **undecided**. **Casey is underperforming the generic Senate ballot** by 2% overall and by 8% with Democrats. On the **full Senate Ballot**, **Casey** 42%, **McCormick** 39%, John **Thomas** 3%, Leila **Hazou** 2%, Marty **Selker** 1%, Erik **Messina** 1%, undecided 13%.
- In the Senate race, fewer than four-in-ten voters believe Casey deserves **reelection** (37%) while nearly half (47%) say they **want someone new**. A third of voters (33%) say it is definitely time for someone new, including a plurality of Independents (39%) and even one-in-five Democrats (19%) also want someone new.
- Governor Josh Shapiro (56% fav, 34% unfav); Senator John Fetterman (43% fav, 46% unfav); Senator Bob Casey (40% fav, 37% unfav); US Senate Candidate Dave McCormick (32% fav, 35% unfav, 20% no opinion, 14% never heard of).
- On a **full ballot**, **Trump** (44%, +2 from July), **Harris** (43%), **RFK Jr**. (5%; -4 from July); 23% of swing voters are undecided. In **a two-way-race**, **Trump** is in a dead heat against **Harris** (47% to 48%) with 5% (-3 from July) undecided.
- Inflation and the economy continue to be the top issue with Pennsylvania voters (28%), followed by threats to democracy (15%) and illegal immigration and border security (15%). The latter two are partisan-driven issues, but inflation is a concern across party lines.