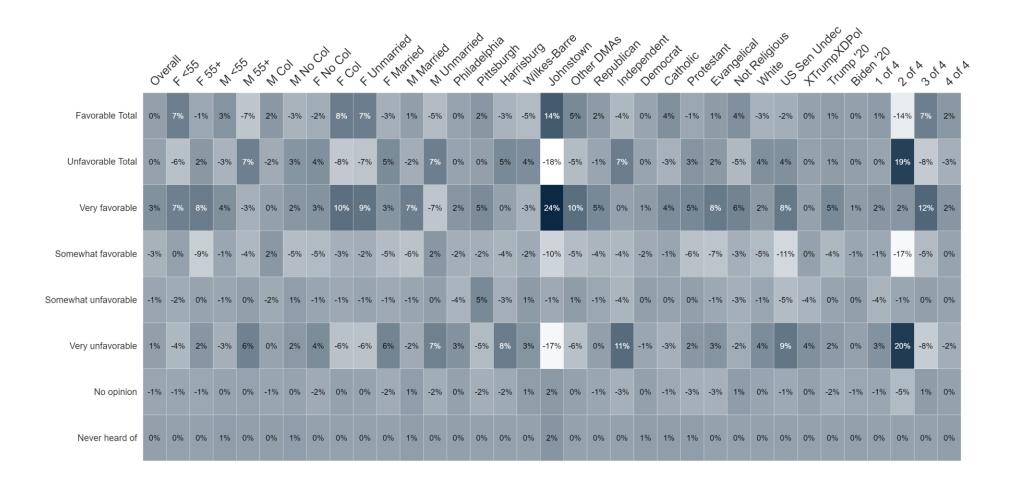

| 1%     | 3%  | -1%    | 0%   | 0%     | 1%    | 0%          | 0%     | 0%     | 0%       | 1%             | 1%      | 1%    | 4%                               | 5%    | 1%    | 1%                 | 3%   | 1%  | 0%   | 0%     |



#### **Country Direction**







#### Percent Change: Country Direction (Jun '24 to Aug '24)





#### **Generic Ballot**







#### Percent Change: Generic Ballot (Jun '24 to Aug '24)





#### **Democrats' Policies**







#### Percent Change: Democrats' Policies (Jun '24 to Aug '24)





# **Image Tests**





## **Image Tests Heatmaps**

#### Favorable



#### Unfavorable





## **Image: Joe Biden**







#### Percent Change: Joe Biden (Jun '24 to Aug '24)





## **Image: Donald Trump**







#### Percent Change: Donald Trump (Jun '24 to Aug '24)





## **Image: Kamala Harris**







# **Image: Josh Shapiro**







#### Percent Change: Josh Shapiro (Jun '24 to Aug '24)





#### **Image: John Fetterman**







#### Percent Change: John Fetterman (Jun '24 to Aug '24)





# **Image: Bob Casey**



|                      | CA.   | erall 2 |     | o× L | نې رخ      | έ×, c | o' k | 00  | 6<br>6<br>6<br>7<br>8 | 9,5 | mari | arried N | Partied | nnari | adelpr | Solidi | risbur | res to | inston | ier On | AS ANDINGS | spend | inoctal | nolic of | estant | idelica | al arit | ie lol  | White  | White | 38 J | ing t | 1800<br>1800<br>1800 | , 70° | ,   | × 6 | A STA |
|----------------------|-------|---------|-----|------|------------|-------|------|-----|-----------------------|-----|------|----------|---------|-------|--------|----