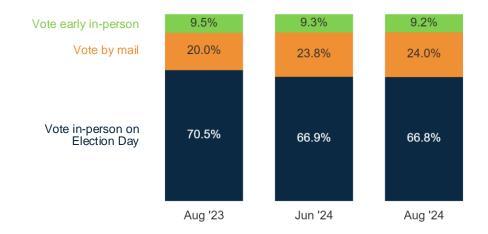

terman (43% fav, 46% unfav); Senator Bob Casey (40% fav, 37% unfav); US Senate Candidate Dave McCormick (32% fav, 35% unfav, 20% no opinion, 14% never heard of).
- On a **full ballot**, **Trump** (44%, +2 from July), **Harris** (43%), **RFK Jr**. (5%; -4 from July); 23% of swing voters are undecided. In **a two-way-race**, **Trump** is in a dead heat against **Harris** (47% to 48%) with 5% (-3 from July) undecided.
- Inflation and the economy continue to be the top issue with Pennsylvania voters (28%), followed by threats to democracy (15%) and illegal immigration and border security (15%). The latter two are partisan-driven issues, but inflation is a concern across party lines.



#### **Top Priority**





#### Percent Change: Top Priority (Jun '24 to Aug '24)





#### **Vote Method**







#### Percent Change: Vote Method (Jun '24 to Aug '24)





#### **Election Interest**







# Percent Change: Election Interest (Jun '24 to Aug '24)

|               | One | orall C | ,   | o× N | 10 N | 5× NC | ol N | 00 A | ,   | <sup>3)</sup> < \ <sup>3</sup> | hrafit M | artied | aried | hraft. | adelph | Har | isburg | a ka | is oth | e Dec | as Jublicat | in Del | nocrat | ndic Pro | lestant<br>Eva | ndelic? | a whi | ie<br>ie<br>ie<br>ie<br>ie<br>ie | sen U | ino X | Pol<br>100<br>Pide | 1.20 | × . | ,    | A OF A |
|---------------|-----|---------|-----|------|------|-------|------|------|-----|--------------------------------|----------|--------|-------|--------|--------|-----|--------|------|--------|-------|-------------|--------|--------|----------|----------------|-----