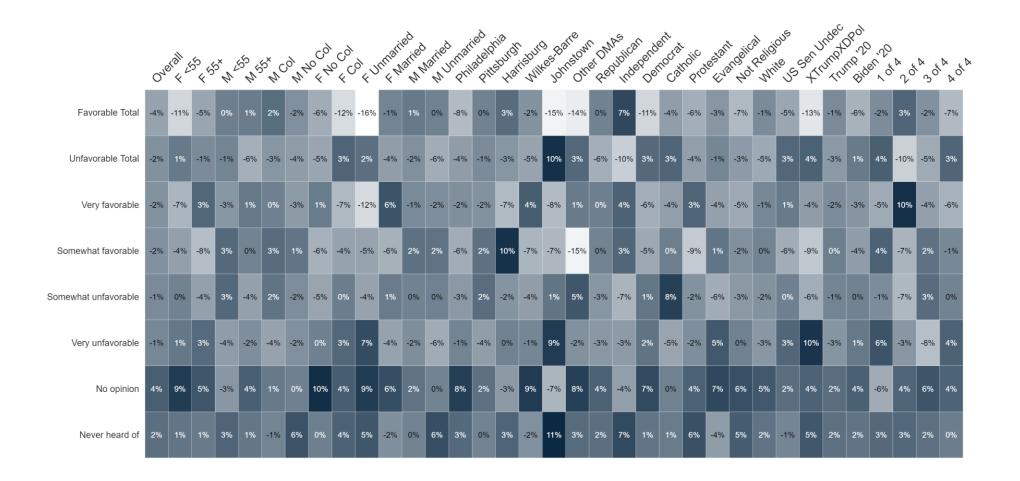

#### **Image: Dave McCormick**

#### Percent Change: Dave McCormick (Jun '24 to Aug '24)