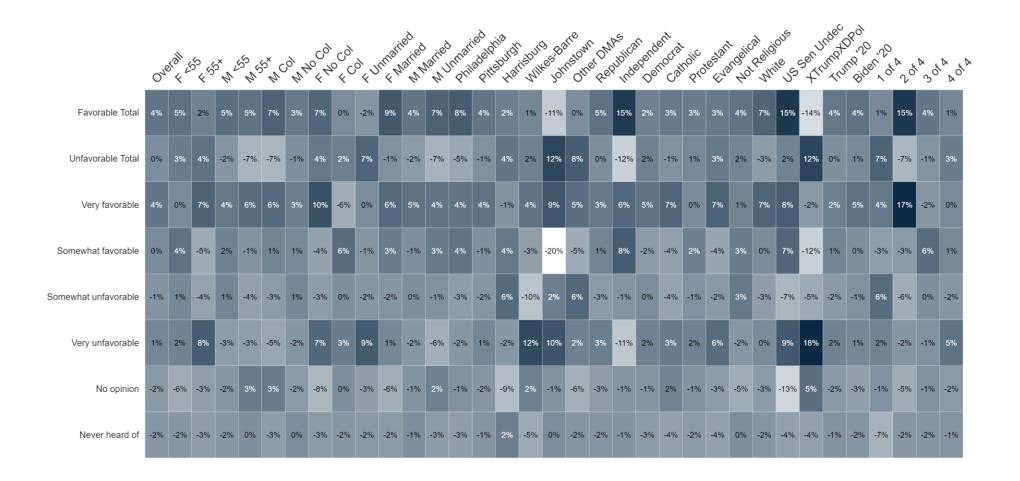

# **Image: Bob Casey**

|                      | CA.   | erall 2 |     | o× L | نې رخ      | έ×, c | o' k | 00  | 6<br>6<br>6<br>7<br>8 | 9,5 | mari | arried N | Partied | nnari | adelpr | Solidi | risbur | res to | inston | ier On | AS ANDINGS | spend | inoctal | nolic of | estant | idelica | al arit | ie lol  | White  | White | 38 J | ing t | 1800<br>1800<br>1800 | , 70° | ,   | × 6 | A STA |
|----------------------|-------|---------|-----|------|------------|-------|------|-----|-----------------------|-----|------|----------|---------|-------|--------|--------|--------|--------|--------|--------|------------|-------|---------|----------|--------|---------|---------|---------|--------|-------|------|-------|----------------------|-------|-----|-----|-------|
| Favorable Total      |       |         |     | P 0  |            |       |      |     |                       |     |      |          | _       |       |        |        | N 70   |        |        |        |            |       |         |          |        |         |         |         | _      |       |      | 13%   |                      |       |     |     |       |
|                      | 0.000 |         |     |      | 0.00000000 |       |      |     |                       |     |      |          |         |       |        |        |        |        |        |        |            |       |         |          |        | 125000  |         | 1000000 | 000000 |       |      | 68%   |                      |       |     |     |       |
| Very favorable       |       |         | _   |      |            |       |      |     |                       |     |      |          |         | 3 (5) |        |        |        |        |        |        |            |       | _       |          |        |         |         |         |        |       |      |       |                      |       |     |     |       |
| Somewhat favorable   |       |         |     |      |            |       |      |     |                       |     |      |          |         |       |        |        |        | _      |        |        |            |       |         |          |        |         |         |         |        |       |      |       |                      |       |     | 28% | 19%   |
| Somewhat unfavorable | 14%   | 13%     | 11% | 16%  | 14%        | 15%   | 15%  | 14% | 9%                    | 9%  | 16%  | 17%      | 13%     | 10%   | 18%    | 17%    | 12%    | 10%    | 20%    | 21%    | 11%        | 6%    | 21%     | 13%      | 18%    | 9%      | 14%     | 13%     | 3%     | 15%   | 19%  | 23%   | 5%                   | 12%   | 11% | 16% | 14%   |
| Very unfavorable     | 23%   | 16%     | 26% | 22%  | 33%        | 24%   | 29%  | 22% | 18%                   | 21% | 20%  | 30%      | 22%     | 19%   | 23%    | 27%    | 33%    | 39%    | 16%    | 42%    | 19%        | 6%    | 28%     | 25%      | 34%    | 14%     | 25%     | 18%     | 8%     | 14%   | 35%  | 44%   | 5%                   | 16%   | 21% | 20% | 31%   |
| No opinion           | 16%   | 25%     | 13% | 12%  | 11%        | 10%   | 13%  | 24% | 13%                   | 21% | 17%  | 12%      | 11%     | 18%   | 12%    | 14%    | 19%    | 11%    | 18%    | 15%    | 12%        | 17%   | 8%      | 12%      | 17%    | 20%     | 15%     | 16%     | 28%    | 46%   | 13%  | 15%   | 15%                  | 23%   | 17% | 17% | 10%   |
| Never heard of       |       |         |     |      |            |       |      |     |                       | 12% |      |          |         |       | 5%     | 5%     |        |        |        |        |            |       |         |          |        |         |         |         |        |       |      | 5%    |                      | 18%   | 11% | 5%  | 1%    |

#### Percent Change: Bob Casey (Jun '24 to Aug '24)