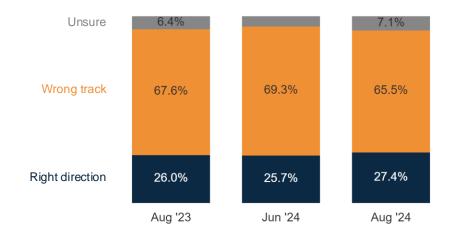

#### **Country Direction**

# **Insights & Analysis**

- The **Senate Ballot** has not shifted since July with **McCormick** remaining at 42%, Bob **Casey** at 46%, 12% of voters are **undecided**. **Casey is underperforming the generic Senate ballot** by 2% overall and by 8% with Democrats. On the **full Senate Ballot**, **Casey** 42%, **McCormick** 39%, John **Thomas** 3%, Leila **Hazou** 2%, Marty **Selker** 1%, Erik **Messina** 1%, undecided 13%.
- In the Senate race, fewer than four-in-ten voters believe Casey deserves **reelection** (37%) while nearly half (47%) say they **want someone new**. A third of voters (33%) say it is definitely time for someone new, including a plurality of Independents (39%) and even one-in-five Democrats (19%) also want someone new.
- Governor Josh Shapiro (56% fav, 34% unfav); Senator John Fetterman (43% fav, 46% unfav); Senator Bob Casey (40% fav, 37% unfav); US Senate Candidate Dave McCormick (32% fav, 35% unfav, 20% no opinion, 14% never heard of).
- On a **full ballot**, **Trump** (44%, +2 from July), **Harris** (43%), **RFK Jr**. (5%; -4 from July); 23% of swing voters are undecided. In **a two-way-race**, **Trump** is in a dead heat against **Harris** (47% to 48%) with 5% (-3 from July) undecided.
- Inflation and the economy continue to be the top issue with Pennsylvania voters (28%), followed by threats to democracy (15%) and illegal immigration and border security (15%). The latter two are partisan-driven issues, but inflation is a concern across party lines.