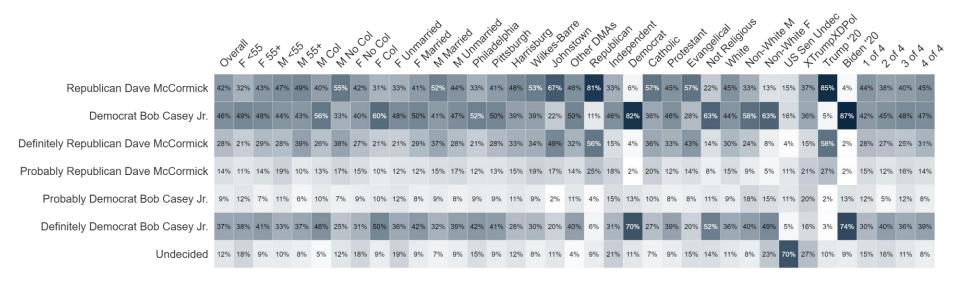

### **Senate Ballot Full**

# **Senate Ballot Full**

|                                                   | One | erdil Le | ξ<br>ξ, ξ, | × Z | N 6 | ix C | die | 60 P | , co | , s | THRA | aried | Marie | Jrimat<br>Phi | ried hadelf | Har | is but | 105 K | are | in On | A Publice | Der Der | Cat | , dic | lestan<br>Eva | Hot | Relig | ie Hot | , Will | T'AN'S | ump t | DRON<br>OR OR | 6, co | \\\\\\\\\\\\\\\\\\\\\\\\\\\\\\\\\\\\\\ | \ \ \ \ \ \ \ \ \ \ \ \ \ \ \ \ \ \ \ | A OF A |
|---------------------------------------------------|-----|----------|------------|-----|-----|------|-----|------|------|-----|------|-------|-------|---------------|-------------|-----|--------|-------|-----|-------|-----------|---------|-----|-------|---------------|-----|-------|--------|--------|--------|-------|---------------|-------|----------------------------------------|---------------------------------------|--------|
| Republican Dave McCormick                         | 38% | 29%      | 42%        | 38% | 49% | 35%  | 50% | 41%  | 27%  | 31% | 38%  | 49%   | 37%   | 29%           | 37%         | 45% | 51%    | 63%   | 45% | 75%   | 27%       | 6%      | 48% |       |               |     | 41%   |        |        | 31%    | 79%   | 4%            | 39%   | 35%                                    | 38%                                   | 42%    |
| Democrat Bob Casey Jr.                            | 42% | 45%      | 47%        | 37% | 40% | 50%  | 28% | 39%  | 56%  | 46% | 46%  | 36%   | 41%   | 48%           | 44%         | 34% | 36%    | 22%   | 46% | 9%    | 34%       | 78%     | 33% | 44%   | 27%           | 56% | 40%   | 50%    | 63%    | 15%    | 4%    | 81%           | 34%   | 41%                                    | 43%                                   | 44%    |
| Constitution Party Marty Selker                   | 1%  | 0%       | 0%         | 2%  | 1%  | 2%   | 2%  | 0%   | 0%   | 0%  | 0%   | 2%    | 2%    | 0%            | 3%          | 1%  | 0%     | 2%    | 0%  | 2%    | 0%        | 0%      | 1%  | 2%    | 1%            | 0%  | 1%    | 3%     | 0%     | 3%     | 1%    | 0%            | 1%    | 1%                                     | 1%                                    | 1%     |
| Libertarian John Thomas                           | 3%  | 4%       | 1%         | 6%  | 1%  | 3%   | 4%  | 3%   | 3%   | 3%  | 2%   | 3%    | 5%    | 3%            | 2%          | 5%  | 5%     | 0%    | 2%  | 3%    | 14%       | 1%      | 4%  | 3%    | 1%            | 4%  | 4%    | 0%     | 0%     | 5%     | 4%    | 2%            | 4%    | 4%                                     | 3%                                    | 3%     |
| Green Party Leila Hazou                           | 2%  | 3%       | 0%         | 3%  | 1%  | 2%   | 3%  | 1%   | 3%   | 3%  | 0%   | 1%    | 4%    | 2%            | 2%          | 3%  | 0%     | 0%    | 4%  | 1%    | 3%        | 3%      | 1%  | 0%    | 1%            | 4%  | 2%    | 3%     | 1%     | 10%    | 1%    | 3%            | 2%    | 3%                                     | 1%                                    | 1%     |
| American Solidarity Party Erik Messina            | 1%  | 0%       | 0%         | 3%  | 0%  | 3%   | 1%  | 0%   | 0%   | 0%  | 0%   | 2%    | 0%    | 1%            | 1%          | 0%  | 0%     | 2%    | 0%  | 0%    | 1%        | 1%      | 0%  | 1%    | 0%            | 1%  | 1%    | 0%     | 0%     | 6%     | 0%    | 1%            | 2%    | 0%                                     | 0%                                    | 1%     |
| Definitely Republican Dave McCormick              | 26% | 20%      | 27%        | 23% | 37% | 23%  | 34% | 27%  | 19%  | 20% | 27%  | 34%   | 23%   | 20%           | 22%         | 31% | 38%    | 51%   | 25% | 52%   | 14%       | 3%      | 33% | 32%   | 38%           | 14% | 28%   | 19%    | 7%     | 20%    | 53%   | 2%            | 29%   | 25%                                    | 22%                                   | 29%    |
| Probably Republican Dave McCormick                | 13% | 9%       | 15%        | 15% | 12% | 11%  | 16% | 14%  | 8%   | 11% | 11%  | 15%   | 13%   | 10%           | 15%         | 14% | 13%    | 12%   | 20% | 22%   | 13%       | 3%      | 15% | 10%   | 18%           | 5%  | 13%   | 12%    | 6%     | 10%    | 25%   | 2%            | 10%   | 10%                                    | 16%                                   | 13%    |
| Definitely Democrat Bob Casey Jr.                 | 34% | 34%      | 40%        | 29% | 35% | 42%  | 22% | 29%  | 47%  | 34% | 39%  | 29%   | 35%   | 40%           | 37%         | 27% | 25%    | 20%   | 34% | 5%    | 26%       | 65%     | 25% | 37%   | 21%           | 46% | 33%   | 34%    | 52%    | 8%     | 2%    | 68%           | 23%   | 35%                                    | 32%                                   | 37%    |
| Probably Democrat Bob Casey Jr.                   | 8%  | 11%      | 7%         | 8%  | 5%  | 8%   | 6%  | 9%   | 9%   | 12% | 7%   | 7%    | 6%    | 8%            | 7%          | 7%  | 11%    | 2%    | 13% | 4%    | 8%        | 12%     | 8%  | 6%    | 7%            | 10% | 7%    | 15%    | 11%    | 7%     | 2%    | 13%           | 11%   | 6%                                     | 11%                                   | 7%     |
| Definitely Constitution Party Marty Selker        | 0%  | 0%       | 0%         | 1%  | 1%  | 2%   | 0%  | 0%   | 0%   | 0%  | 0%   | 1%    | 1%    | 0%            | 2%          | 1%  | 0%     | 0%    | 0%  | 1%    | 0%        | 0%      | 0%  | 2%    | 1%            | 0%  | 0%    | 2%     | 0%     | 1%     | 1%    | 0%            | 0%    | 1%                                     | 1%                                    | 0%     |
| Probably Constitution Party Marty Selker          | 0%  | 0%       | 0%         | 1%  | 0%  | 0%   | 2%  | 0%   | 0%   | 0%  | 0%   | 1%    | 1%    | 0%            | 1%          | 0%  | 0%     | 2%    | 0%  | 1%    | 0%        | 0%      | 1%  | 0%    | 0%            | 0%  | 0%    | 1%     | 0%     | 1%     | 1%    | 0%            | 1%    | 0%                                     | 0%                                    | 1%     |
| Definitely Libertarian John Thomas                | 1%  | 1%       | 1%         | 3%  | 1%  | 2%   | 2%  | 1%   | 1%   | 0%  | 2%   | 2%    | 1%    | 1%            | 2%          | 2%  | 3%     | 0%    | 0%  | 1%    | 9%        | 0%      | 2%  | 1%    | 0%            | 1%  | 2%    | 0%     | 0%     | 5%     | 1%    | 1%            | 2%    | 2%                                     | 1%                                    | 1%     |
| Probably Libertarian John Thomas                  | 2%  | 2%       | 0%         | 3%  | 0%  | 1%   | 2%  | 2%   | 1%   | 3%  | 0%   | 1%    | 3%    | 1%            | 1%          | 3%  | 3%     | 0%    | 2%  | 2%    | 5%        | 1%      | 2%  | 2%    | 1%            | 3%  | 2%    | 0%     | 0%     | 0%     | 3%    | 1%            | 2%    | 2%                                     | 2%                                    | 1%     |
| Definitely Green Party Leila Hazou                | 0%  | 0%       | 0%         | 0%  | 1%  | 0%   | 1%  | 0%   | 0%   | 0%  | 0%   | 1%    | 0%    | 0%            | 0%          | 2%  | 0%     | 0%    | 0%  | 1%    | 0%        | 0%      | 1%  | 0%    | 0%            | 0%  | 0%    | 3%     | 1%     | 2%     | 1%    | 0%            | 0%    | 1%                                     | 0%                                    | 0%     |
| Probably Green Party Leila Hazou                  | 2%  | 2%       | 0%         | 3%  | 0%  | 1%   | 2%  | 1%   | 3%   | 3%  | 0%   | 0%    | 3%    | 2%            | 2%          | 1%  | 0%     | 0%    | 4%  | 0%    | 3%        | 3%      | 0%  | 0%    | 1%            | 3%  | 2%    | 0%     | 0%     | 8%     | 0%    | 2%            | 2%    | 1%                                     | 1%                                    | 1%     |
| Definitely American Solidarity Party Erik Messina | 0%  | 0%       | 0%         | 1%  | 0%  | 1%   | 1%  | 0%   | 0%   | 0%  | 0%   | 1%    | 0%    | 0%            | 0%          | 0%  | 0%     | 2%    | 0%  | 0%    | 1%        | 1%      | 0%  | 1%    | 0%            | 0%  | 0%    | 0%     | 0%     | 1%     | 0%    | 0%            | 0%    | 0%                                     | 0%                                    | 1%     |
| Probably American Solidarity Party Erik Messina   | 0%  | 0%       | 0%         | 1%  | 0%  | 2%   | 0%  | 0%   | 0%   | 0%  | 0%   | 1%    | 0%    | 0%            | 1%          | 0%  | 0%     | 0%    | 0%  | 0%    | 0%        | 1%      | 0%  | 0%    | 0%            | 1%  | 0%    | 0%     | 0%     | 5%     | 0%    | 1%            | 2%    | 0%                                     | 0%                                    | 0%     |
| Undecided                                         | 13% | 20%      | 10%        | 12% | 8%  | 6%   | 12% | 18%  | 11%  | 17% | 13%  | 7%    | 11%   | 17%           | 10%         | 11% | 8%     | 11%   | 2%  | 11%   | 21%       | 12%     | 12% | 9%    | 13%           | 15% | 12%   | 13%    | 23%    | 30%    | 11%   | 10%           | 18%   | 16%                                    | 14%                                   | 9%     |