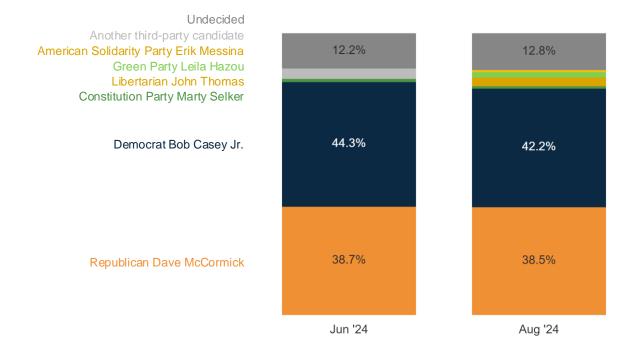

# **Insights & Analysis**

- The **Senate Ballot** has not shifted since July with **McCormick** remaining at 42%, Bob **Casey** at 46%, 12% of voters are **undecided**. **Casey is underperforming the generic Senate ballot** by 2% overall and by 8% with Democrats. On the **full Senate Ballot**, **Casey** 42%, **McCormick** 39%, John **Thomas** 3%, Leila **Hazou** 2%, Marty **Selker** 1%, Erik **Messina** 1%, undecided 13%.
- In the Senate race, fewer than four-in-ten voters believe Casey deserves **reelection** (37%) while nearly half (47%) say they **want someone new**. A third of voters (33%) say it is definitely time for someone new, including a plurality of Independents (39%) and even one-in-five Democrats (19%) also want someone new.
- Governor Josh Shapiro (56% fav, 34% unfav); Senator John Fetterman (43% fav, 46% unfav); Senator Bob Casey (40% fav, 37% unfav); US Senate Candidate Dave McCormick (32% fav, 35% unfav, 20% no opinion, 14% never heard of).
- On a **full ballot**, **Trump** (44%, +2 from July), **Harris** (43%), **RFK Jr**. (5%; -4 from July); 23% of swing voters are undecided. In **a two-way-race**, **Trump** is in a dead heat against **Harris** (47% to 48%) with 5% (-3 from July) undecided.
- Inflation and the economy continue to be the top issue with Pennsylvania voters (28%), followed by threats to democracy (15%) and illegal immigration and border security (15%). The latter two are partisan-driven issues, but inflation is a concern across party lines.