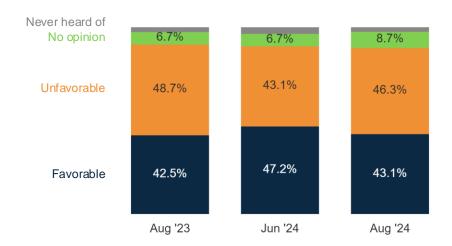

| 5%    | 1%    | 1%                 | 3%   | 1%  | 0%   | 0%     |



#### **Country Direction**







#### Percent Change: Country Direction (Jun '24 to Aug '24)





#### **Generic Ballot**







#### Percent Change: Generic Ballot (Jun '24 to Aug '24)





#### **Democrats' Policies**







#### Percent Change: Democrats' Policies (Jun '24 to Aug '24)





# **Image Tests**





## **Image Tests Heatmaps**

#### Favorable



#### Unfavorable





## **Image: Joe Biden**







#### Percent Change: Joe Biden (Jun '24 to Aug '24)





## **Image: Donald Trump**







#### Percent Change: Donald Trump (Jun '24 to Aug '24)





## **Image: Kamala Harris**







# **Image: Josh Shapiro**







#### Percent Change: Josh Shapiro (Jun '24 to Aug '24)





#### **Image: John Fetterman**







#### Percent Change: John Fetterman (Jun '24 to Aug '24)





# **Image: Bob Casey**



|                      | CA.   | erall 2 |     | o× L | نې رخ      | έ×, c | o' k | 00  | 6<br>6<br>6<br>7<br>8 | 9,5 | mari | arried N | Partied | nnari | adelpr | Solidi | risbur | res to | inston | ier On | AS ANDINGS | spend | inoctal | nolic of | estant | idelica | al arit | ie lol  | White  | White | 38 J | ing t | 1800<br>1800<br>1800 | , 70° | ,   | × 6 | A STA |
|----------------------|-------|---------|-----|------|------------|-------|------|-----|-----------------------|-----|------|----------|---------|-------|--------|--------|--------|--------|--------|--------|------------|-------|---------|----------|--------|---------|---------|---------|--------|-------|------|-------|----------