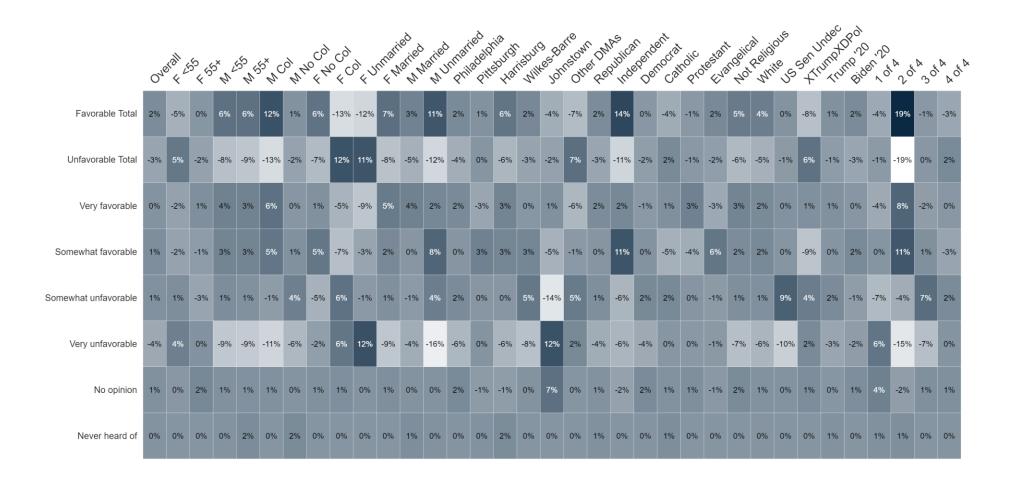

0%    | 2%   | 1%   | 0%  | 2%                             | 0%       | 1%     | 0%    | 1%     | 1%     | 3%  | -1%    | 0%   | 0%     | 1%    | 0%          | 0%     | 0%     | 0%       | 1%             | 1%      | 1%    | 4%                               | 5%    | 1%    | 1%                 | 3%   | 1%  | 0%   | 0%     |



#### **Country Direction**







#### Percent Change: Country Direction (Jun '24 to Aug '24)





#### **Generic Ballot**







#### Percent Change: Generic Ballot (Jun '24 to Aug '24)





#### **Democrats' Policies**







#### Percent Change: Democrats' Policies (Jun '24 to Aug '24)





# **Image Tests**





## **Image Tests Heatmaps**

#### Favorable



#### Unfavorable





## **Image: Joe Biden**







#### Percent Change: Joe Biden (Jun '24 to Aug '24)





## **Image: Donald Trump**







#### Percent Change: Donald Trump (Jun '24 to Aug '24)





## **Image: Kamala Harris**







# **Image: Josh Shapiro**







#### Percent Change: Josh Shapiro (Jun '24 to Aug '24)





#### **Image: John Fetterman**







#### Percent Change: John Fetterman (Jun '24 to Aug '24)





# **Image: Bob Casey**



|                      | CA.   | erall 2 |     | o× L | نې رخ      | έ×, c | o' k | 00  | 6<br>6<br>6<br>7<br>8 | 9,5 | mari | arried N | Partied | nnari | adelpr | Solidi | risbur | res to | inston | ier On | AS ANDINGS | spend | inoctal | nolic of | estant | idelica | al arit | ie lol  | White  | White | 38 J | ing t | 1800<br>1800<br>1800 | , 70° | ,   | × 6 | A STA |
|----------------------|-------|---------|-----|------|------------|------