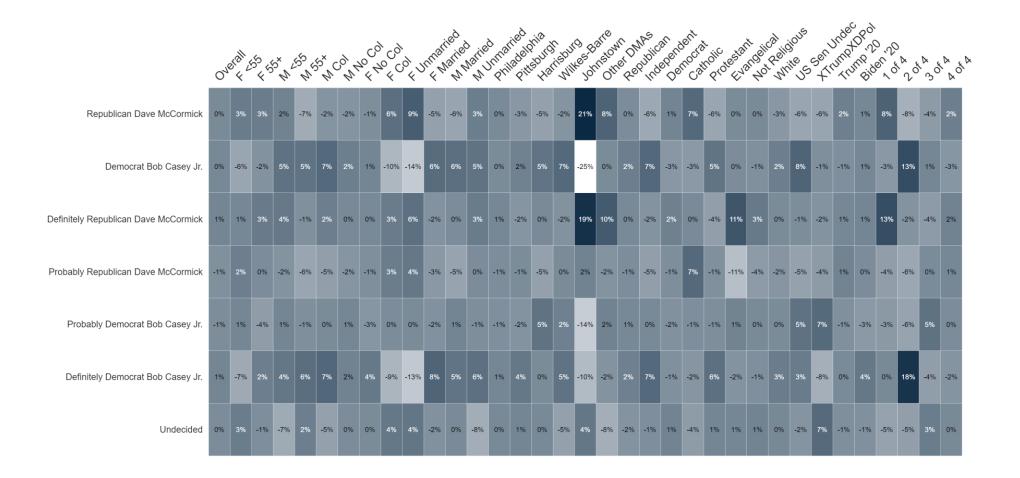

### **Senate Ballot Full**

# **Senate Ballot Full**

|                                                   | One | erdil Le | ξ<br>ξ, ξ, | × Z | N 6 | ix C | die | 60 P | , co | , s | THRA | aried | Marie | Jrimat<br>Phi | ried hadelf | Har | is but | 105 K | are | in On | A Publice | Der Der | Cat | , dic | lestan<br>Eva | Hot | Relig | ie Hot | , Will | T'AN'S | ump t | DRON<br>OR OR | 6, co | \\\\\\\\\\\\\\\\\\\\\\\\\\\\\\\\\\\\\\ | \ \ \ \ \ \ \ \ \ \ \ \ \ \ \ \ \ \ \ | A OF A |
|---------------------------------------------------|-----|----------|------------|-----|-----|------|-----|------|------|-----|------|-------|-------|---------------|-------------|-----|--------|-------|-----|-------|-----------|---------|-----|-------|---------------|-----|-------|--------|--------|--------|-------|---------------|-------|----------------------------------------|---------------------------------------|--------|
| Republican Dave McCormick                         | 38% | 29%      | 42%        | 38% | 49% | 35%  | 50% | 41%  | 27%  | 31% | 38%  | 49%   | 37%   | 29%           | 37%         | 45% | 51%    | 63%   | 45% | 75%   | 27%       | 6%      | 48% |       |               |     | 41%   |        |        | 31%    | 79%   | 4%            | 39%   | 35%                                    | 38%                                   | 42%    |
| Democrat Bob Casey Jr.                            | 42% | 45%      | 47%        | 37% | 40% | 50%  | 28% | 39%  | 56%  | 46% | 46%  | 36%   | 41%   | 48%           | 44%         | 34% | 36%    | 22%   | 46% | 9%    | 34%       | 78%     | 33% | 44%   | 27%           | 56% | 40%   | 50%    | 63%    | 15%    | 4%    | 81%           | 34%   | 41%                                    | 43%                                   | 44%    |
| Constitution Party Marty Selker                   | 1%  | 0%       | 0%         | 2%  | 1%  | 2%   | 2%  | 0%   | 0%   | 0%  | 0%   | 2%    | 2%    | 0%            | 3%          | 1%  | 0%     | 2%    | 0%  | 2%    | 0%        | 0%      | 1%  | 2%    | 1%            | 0%  | 1%    | 3%     | 0%     | 3%     | 1%    | 0%            | 1%    | 1%                                     | 1%                                    | 1%     |
| Libertarian John Thomas                           | 3%  | 4%       | 1%         | 6%  | 1%  | 3%   | 4%  | 3%   | 3%   | 3%  | 2%   | 3%    | 5%    | 3%            | 2%          | 5%  | 5%     | 0%    | 2%  | 3%    | 14%       | 1%      | 4%  | 3%    | 1%            | 4%  | 4%    | 0%     | 0%     | 5%     | 4%    | 2%            | 4%    | 4%                                     | 3%                                    | 3%     |
| Green Party Leila Hazou                           | 2%  | 3%       | 0%         | 3%  | 1%  | 2%   | 3%  | 1%   | 3%   | 3%  | 0%   | 1%    | 4%    | 2%            | 2%          | 3%  | 0%     | 0%    | 4%  | 1%    | 3%        | 3%      | 1%  | 0%    | 1%            | 4%  | 2%    | 3%     | 1%     | 10%    | 1%    | 3%            | 2%    | 3%                                     | 1%                                    | 1%     |
| American Solidarity Party Erik Messina            | 1%  | 0%       | 0%         | 3%  | 0%  | 3%   | 1%  | 0%   | 0%   | 0%  | 0%   | 2%    | 0%    | 1%            | 1%          | 0%  | 0%     | 2%    | 0%  | 0%    | 1%        | 1%      | 0%  | 1%    | 0%            | 1%  | 1%    | 0%     | 0%     | 6%     | 0%    | 1%            | 2%    | 0%                                     | 0%                                    | 1%     |
| Definitely Republican Dave McCormick              | 26% | 20%      | 27%        | 23% | 37% | 23%  | 34% | 27%  | 19%  | 20% | 27%  | 34%   | 23%   | 20%           | 22%         | 31% | 38%    | 51%   | 25% | 52%   | 14%       | 3%      | 33% | 32%   | 38%           | 14% | 28%   | 19%    | 7%     | 20%    | 53%   | 2%            | 29%   | 25%                                    | 22%                                   | 29%    |
| Probably Republican Dave McCormick                | 13% | 9%       | 15%        | 15% | 12% | 11%  | 16% | 14%  | 8%   | 11% | 11%  | 15%   | 13%   | 10%           | 15%         | 14% | 13%    | 12%   | 20% | 22%   | 13%       | 3%      | 15% | 10%   | 18%           | 5%  | 13%   | 12%    | 6%     | 10%    | 25%   | 2%            | 10%   | 10%                                    | 16%                                   | 13%    |
| Definitely Democrat Bob Casey Jr.                 | 34% | 34%      | 40%        | 29% | 35% | 42%  | 22% | 29%  | 47%  | 34% | 39%  | 29%   | 35%   | 40%           | 37%         | 27% | 25%    | 20%   | 34% | 5%    | 26%       | 65%     | 25% | 37%   | 21%           | 46% | 33%   | 34%    | 52%    | 8%     | 2%    | 68%           | 23%   | 35%                                    | 32%                                   | 37%    |
| Probably Democrat Bob Casey Jr.                   | 8%  | 11%      | 7%         | 8%  | 5%  | 8%   | 6%  | 9%   | 9%   | 12% | 7%   | 7%    | 6%    | 8%            | 7%          | 7%  | 11%    | 2%    | 13% | 4%    | 8%        | 12%     | 8%  | 6%    | 7%            | 10% | 7%    | 15%    | 11%    | 7%     | 2%    | 13%           | 11%   | 6%                                     | 11%                                   | 7%     |
| Definitely Constitution Party Marty Selker        | 0%  | 0%       | 0%         | 1%  | 1%  | 2%   | 0%  | 0%   | 0%   | 0%  | 0%   | 1%    | 1%    | 0%            | 2%          | 1%  | 0%     | 0%    | 0%  | 1%    | 0%        | 0%      | 0%  | 2%    | 1%            | 0%  | 0%    | 2%     | 0%     | 1%     | 1%    | 0%            | 0%    | 1%                                     | 1%                                    | 0%     |
| Probably Constitution Party Marty Selker          | 0%  | 0%       | 0%         | 1%  | 0%  | 0%   | 2%  | 0%   | 0%   | 0%  | 0%   | 1%    | 1%    | 0%            | 1%          | 0%  | 0%     | 2%    | 0%  | 1%    | 0%        | 0%      | 1%  | 0%    | 0%            | 0%  | 0%    | 1%     | 0%     | 1%     | 1%    | 0%            | 1%    | 0%                                     | 0%                                    | 1%     |
| Definitely Libertarian John Thomas                | 1%  | 1%       | 1%         | 3%  | 1%  | 2%   | 2%  | 1%   | 1%   | 0%  | 2%   | 2%    | 1%    | 1%            | 2%          | 2%  | 3%     | 0%    | 0%  | 1%    | 9%        | 0%      | 2%  | 1%    | 0%            | 1%  | 2%    | 0%     | 0%     | 5%     | 1%    | 1%            | 2%    | 2%                                     | 1%                                    | 1%     |
| Probably Libertarian John Thomas                  | 2%  | 2%       | 0%         | 3%  | 0%  | 1%   | 2%  | 2%   | 1%   | 3%  | 0%   | 1%    | 3%    | 1%            | 1%          | 3%  | 3%     | 0%    | 2%  | 2%    | 5%        | 1%      | 2%  | 2%    | 1%            | 3%  | 2%    | 0%     | 0%     | 0%     | 3%    | 1%            | 2%    | 2%                                     | 2%                                    | 1%     |
| Definitely Green Party Leila Hazou                | 0%  | 0%       | 0%         | 0%  | 1%  | 0%   | 1%  | 0%   | 0%   | 0%  | 0%   | 1%    | 0%    | 0%            | 0%          | 2%  | 0%     | 0%    | 0%  | 1%    | 0%        | 0%      | 1%  | 0%    | 0%            | 0%  | 0%    | 3%     | 1%     | 2%     | 1%    | 0%            | 0%    | 1%                                     | 0%                                    | 0%     |
| Probably Green Party Leila Hazou                  | 2%  | 2%       | 0%         | 3%  | 0%  | 1%   | 2%  | 1%   | 3%   | 3%  | 0%   | 0%    | 3%    | 2%            | 2%          | 1%  | 0%     | 0%    | 4%  | 0%    | 3%        | 3%      | 0%  | 0%    | 1%            | 3%  | 2%    | 0%     | 0%     | 8%     | 0%    | 2%            | 2%    | 1%                                     | 1%                                    | 1%     |
| Definitely American Solidarity Party Erik Messina | 0%  | 0%       | 0%         | 1%  | 0%  | 1%   | 1%  | 0%   | 0%   | 0%  | 0%   | 1%    | 0%    | 0%            | 0%          | 0%  | 0%     | 2%    | 0%  | 0%    | 1%        | 1%      | 0%  | 1%    | 0%            | 0%  | 0%    | 0%     | 0%     | 1%     | 0%    | 0%            | 0%    | 0%                                     | 0%                                    | 1%     |
| Probably American Solidarity Party Erik Messina   | 0%  | 0%       | 0%         | 1%  | 0%  | 2%   | 0%  | 0%   | 0%   | 0%  | 0%   | 1%    | 0%    | 0%            | 1%          | 0%  | 0%     | 0%    | 0%  | 0%    | 0%        | 1%      | 0%  | 0%    | 0%            | 1%  | 0%    | 0%     | 0%     | 5%     | 0%    | 1%            | 2%    | 0%                                     | 0%                                    | 0%     |
| Undecided                                         | 13% | 20%      | 10%        | 12% | 8%  | 6%   | 12% | 18%  | 11%  | 17% | 13%  | 7%    | 11%   | 17%           | 10%         | 11% | 8%     | 11%   | 2%  | 11%   | 21%       | 12%     | 12% | 9%    | 13%           | 15% | 12%   | 13%    | 23%    | 30%    | 11%   | 10%           | 18%   | 16%                                    | 14%                                   | 9%     |

# Percent Change: Senate Ballot Full (Jun '24 to Aug '24)

|                                                   |     | رال | ·6 /       | · × | ري<br>ري | , ×                                      | À.  | \$ \$ \$<br>\$0 \$ | `co`        |           | rinari | led lie | Marie | dinar | ideli<br>Ritt | Chig | risbu | tes, o | arre | er De | AS IDIC | ar Der | ent | nolic<br>Pro | estar | roein de | alica | JOUS | Jru Tru | %<br>2 <sub>60</sub> , | 3,20 | )<br>No. | <b>k</b> . | <b>A</b> . <b>A</b> |
|---------------------------------------------------|-----|-----|------------|-----|----------|------------------------------------------|-----|--------------------|-------------|-----------|--------|---------|-------|-------|---------------|------|-------|--------|------|-------|---------|--------|-----|--------------|-------|----------|-------|------|---------|------------------------|------|----------|------------|---------------------|
|                                                   | 04  | 4   | ٠<br>نې دو | × 2 | W 2      | \$ \ \ \ \ \ \ \ \ \ \ \ \ \ \ \ \ \ \ \ | NA  | 44                 | ٠<br>د<br>د | \<br>\{\) | 40     | M       | un!   | 5/4   | Sift,         | 48   | ilyii | 700    | , OA | 56    | 3,149   | Ost    | Cay | Jolic        | 470   | 401      | M     | 10 X | 7/1/    | Bid                    | 30,0 | 'vo      | 30         | NO.                 |
| Republican Dave McCormick                         | 0%  | 3%  | 5%         | 1%  | -8%      | -2%                                      | -4% | 1%                 | 5%          | 10%       | -4%    | -4%     | -2%   | -2%   | -4%           | -5%  | -1%   | 28%    | 17%  | -1%   | -5%     | 1%     | 1%  | -4%          | 4%    | -1%      | -3%   | -3%  | 1%      | 1%                     | 10%  | -9%      | -1%        | 1%                  |
| Democrat Bob Casey Jr.                            | -2% | -6% | -1%        | -3% | 3%       | 1%                                       | -3% | 4%                 | -12%        | -12%      | 5%     | 1%      | -2%   | -4%   | -1%           | 0%   | 5%    | -16%   | -1%  | 2%    | 4%      | -7%    | -5% | 1%           | 0%    | -5%      | 0%    | -15% | -2%     | -3%                    | -5%  | 10%      | -3%        | -5%                 |
| Constitution Party Marty Selker                   | 0%  | -1% | -1%        | 0%  | 0%       | 2%                                       | -1% | -2%                | 0%          | -1%       | -1%    | 1%      | 0%    | -1%   | 1%            | 0%   | -1%   | 2%     | -4%  | 0%    | -3%     | 0%     | 0%  | 1%           | 0%    | 0%       | 0%    | 3%   | 0%      | 0%                     | -4%  | -1%      | 1%         | 1%                  |
| Libertarian John Thomas                           | 3%  | 4%  | 1%         | 6%  | 1%       | 3%                                       | 4%  | 3%                 | 3%          | 3%        | 2%     | 3%      | 5%    | 3%    | 2%            | 5%   | 5%    | 0%     | 2%   | 3%    | 14%     | 1%     | 4%  | 3%           | 1%    | 4%       | 4%    | 5%   | 4%      | 2%                     | 4%   | 4%       | 3%         | 3%                  |
| Green Party Leila Hazou                           | 2%  | 3%  | 0%         | 3%  | 1%       | 2%                                       | 3%  | 1%                 | 3%          | 3%        | 0%     | 1%      | 4%    | 2%    | 2%            | 3%   | 0%    | 0%     | 4%   | 1%    | 3%      | 3%     | 1%  | 0%           | 1%    | 4%       | 2%    | 10%  | 1%      | 3%                     | 2%   | 3%       | 1%         | 1%                  |
| American Solidarity Party Erik Messina            | 1%  | 0%  | 0%         | 3%  | 0%       | 3%                                       | 1%  | 0%                 | 0%          | 0%        | 0%     | 2%      | 0%    | 1%    | 1%            | 0%   | 0%    | 2%     | 0%   | 0%    | 1%      | 1%     | 0%  | 1%           | 0%    | 1%       | 1%    | 6%   | 0%      | 1%                     | 2%   | 0%       | 0%         | 1%                  |
| Definitely Republican Dave McCormick              | 0%  | 2%  | -2%        | 4%  | -3%      | 1%                                       | 1%  | -3%                | 3%          | 4%        | -3%    | 2%      | -1%   | 0%    | -8%           | -2%  | 1%    | 25%    | 8%   | -2%   | 4%      | 0%     | 0%  | -3%          | 6%    | 3%       | -1%   | 4%   | -2%     | 1%                     | 13%  | 1%       | -4%        | -1%                 |
| Probably Republican Dave McCormick                | 0%  | 1%  | 6%         | -4% | -5%      | -3%                                      | -5% | 4%                 | 2%          | 6%        | -1%    | -6%     | -1%   | -2%   | 4%            | -4%  | -3%   | 3%     | 8%   | 1%    | -8%     | 1%     | 1%  | -1%          | -3%   | -4%      | -2%   | -7%  | 3%      | 0%                     | -3%  | -10%     | 3%         | 3%                  |
| Definitely Democrat Bob Casey Jr.                 | 0%  | -5% | 1%         | 2%  | 2%       | 5%                                       | -2% | 2%                 | -7%         | -14%      | 8%     | 0%      | 4%    | 1%    | -2%           | 0%   | -2%   | -2%    | -5%  | 1%    | 11%     | -5%    | -5% | 7%           | -2%   | -3%      | 1%    | -14% | 0%      | 0%                     | -3%  | 17%      | -4%        | -4%                 |
| Probably Democrat Bob Casey Jr.                   | -2% | -2% | -2%        | -5% | 2%       | -3%                                      | -1% | 1%                 | -5%         | 1%        | -3%    | 1%      | -5%   | -6%   | 1%            | 1%   | 7%    | -13%   | 5%   | 0%    | -7%     | -2%    | 0%  | -6%          | 2%    | -2%      | -2%   | -1%  | -2%     | -3%                    | -2%  | -7%      | 2%         | -1%                 |
| Definitely Constitution Party Marty Selker        | 0%  | 0%  | 0%         | 0%  | 0%       | 2%                                       | -1% | 0%                 | 0%          | 0%        | 0%     | 0%      | 0%    | 0%    | 1%            | 1%   | -1%   | 0%     | 0%   | 1%    | -1%     | 0%     | 0%  | 1%           | 0%    | 0%       | 0%    | 1%   | 0%      | 0%                     | -1%  | 0%       | 1%         | 0%                  |
| Probably Constitution Party Marty Selker          | 0%  | -1% | -1%        | 0%  | 0%       | 0%                                       | 0%  | -2%                | 0%          | -1%       | -1%    | 0%      | 0%    | 0%    | 0%            | -1%  | 0%    | 2%     | -4%  | 0%    | -2%     | 0%     | 0%  | 0%           | 0%    | 0%       | -1%   | 1%   | 0%      | 0%                     | -3%  | -2%      | 0%         | 1%                  |
| Definitely Libertarian John Thomas                | 1%  | 1%  | 1%         | 3%  | 1%       | 2%                                       | 2%  | 1%                 | 1%          | 0%        | 2%     | 2%      | 1%    | 1%    | 2%            | 2%   | 3%    | 0%     | 0%   | 1%    | 9%      | 0%     | 2%  | 1%           | 0%    | 1%       | 2%    | 5%   | 1%      | 1%                     | 2%   | 2%       | 1%         | 1%                  |
| Probably Libertarian John Thomas                  | 2%  | 2%  | 0%         | 3%  | 0%       | 1%                                       | 2%  | 2%                 | 1%          | 3%        | 0%     | 1%      | 3%    | 1%    | 1%            | 3%   | 3%    | 0%     | 2%   | 2%    | 5%      | 1%     | 2%  | 2%           | 1%    | 3%       | 2%    | 0%   | 3%      | 1%                     | 2%   | 2%       | 2%         | 1%                  |
| Definitely Green Party Leila Hazou                | 0%  | 0%  | 0%         | 0%  | 1%       | 0%                                       | 1%  | 0%                 | 0%          | 0%        | 0%     | 1%      | 0%    | 0%    | 0%            | 2%   | 0%    | 0%     | 0%   | 1%    | 0%      | 0%     | 1%  | 0%           | 0%    | 0%       | 0%    | 2%   | 1%      | 0%                     | 0%   | 1%       | 0%         | 0%                  |
| Probably Green Party Leila Hazou                  | 2%  | 2%  | 0%         | 3%  | 0%       | 1%                                       | 2%  | 1%                 | 3%          | 3%        | 0%     | 0%      | 3%    | 2%    | 2%            | 1%   | 0%    | 0%     | 4%   | 0%    | 3%      | 3%     | 0%  | 0%           | 1%    | 3%       | 2%    | 8%   | 0%      | 2%                     | 2%   | 1%       | 1%         | 1%                  |
| Definitely American Solidarity Party Erik Messina | 0%  | 0%  | 0%         | 1%  | 0%       | 1%                                       | 1%  | 0%                 | 0%          | 0%        | 0%     | 1%      | 0%    | 0%    | 0%            | 0%   | 0%    | 2%     | 0%   | 0%    | 1%      | 1%     | 0%  | 1%           | 0%    | 0%       | 0%    | 1%   | 0%      | 0%                     | 0%   | 0%       | 0%         | 1%                  |
| Probably American Solidarity Party Erik Messina   | 0%  | 0%  | 0%         | 1%  | 0%       | 2%                                       | 0%  | 0%                 | 0%          | 0%        | 0%     | 1%      | 0%    | 0%    | 1%            | 0%   | 0%    | 0%     | 0%   | 0%    | 0%      | 1%     | 0%  | 0%           | 0%    | 1%       | 0%    | 5%   | 0%      | 1%                     | 2%   | 0%       | 0%         | 0%                  |
| Undecided                                         | 1%  | 4%  | -4%        | -2% | 3%       | -3%                                      | 2%  | -3%                | 5%          | 0%        | 1%     | -2%     | 1%    | 5%    | 2%            | 0%   | -3%   | -13%   | -15% | -3%   | 2%      | 4%     | 0%  | 1%           | -3%   | 3%       | 1%    | 11%  | -3%     | 1%                     | -4%  | -1%      | 0%         | 1%                  |