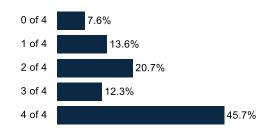

### Percent Change: Casey Independent (Jun '24 to Aug '24)





## **McCormick Ideology**







### Percent Change: McCormick Ideology (Jun '24 to Aug '24)





### **GOP Base (48%)**



### **Dem Base (32%)**







### **GOP Base (48%)**



### **Dem Base (32%)**







### **GOP Base (48%)**



23.6%

Unsure

### **Dem Base (32%)**







**GOP Base (48%)** 



**Dem Base (32%)** 







**GOP Base (48%)** 





Marital Status



4.6%

Northeast

Philadelphia

48.1% (Freq. = 327)

Southeast

West

13.6%

20.7%

18.2%

### **Dem Base (32%)**







### **Demographics**



#### Geo - DMA



#### **Partisanship**



#### Age Range



#### Education



55.8% have no college degree

#### Ideology



#### **Household Income**



#### Race/Ethnicity



#### **General Election X of 4**