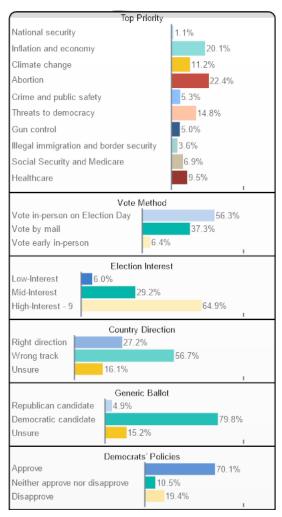

# **Insights & Analysis**

- The **Senate Ballot** has not shifted since July with **McCormick** remaining at 42%, Bob **Casey** at 46%, 12% of voters are **undecided**. **Casey is underperforming the generic Senate ballot** by 2% overall and by 8% with Democrats. On the **full Senate Ballot**, **Casey** 42%, **McCormick** 39%, John **Thomas** 3%, Leila **Hazou** 2%, Marty **Selker** 1%, Erik **Messina** 1%, undecided 13%.
- In the Senate race, fewer than four-in-ten voters believe Casey deserves **reelection** (37%) while nearly half (47%) say they **want someone new**. A third of voters (33%) say it is definitely time for someone new, including a plurality of Independents (39%) and even one-in-five Democrats (19%) also want someone new.
- Governor Josh Shapiro (56% fav, 34% unfav); Senator John Fetterman (43% fav, 46% unfav); Senator Bob Casey (40% fav, 37% unfav); US Senate Candidate Dave McCormick (32% fav, 35% unfav, 20% no opinion, 14% never heard of).
- On a **full ballot**, **Trump** (44%, +2 from July), **Harris** (43%), **RFK Jr**. (5%; -4 from July); 23% of swing voters are undecided. In **a two-way-race**, **Trump** is in a dead heat against **Harris** (47% to 48%) with 5% (-3 from July) undecided.
- Inflation and the economy continue to be the top issue with Pennsylvania voters (28%), followed by threats to democracy (15%) and illegal immigration and border security (15%). The latter two are partisan-driven issues, but inflation is a concern across party lines.

#### **Top Priority**

#### **Vote Method**

#### **Election Interest**

#### **Country Direction**

#### **Generic Ballot**

#### **Democrats' Policies**