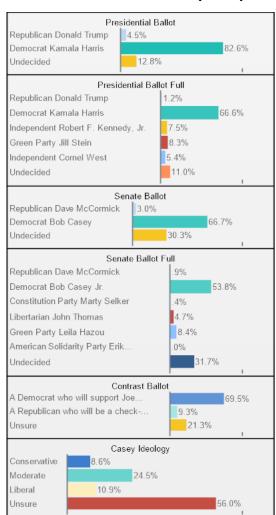

# **Insights & Analysis**

- The **Senate Ballot** has not shifted since July with **McCormick** remaining at 42%, Bob **Casey** at 46%, 12% of voters are **undecided**. **Casey is underperforming the generic Senate ballot** by 2% overall and by 8% with Democrats. On the **full Senate Ballot**, **Casey** 42%, **McCormick** 39%, John **Thomas** 3%, Leila **Hazou** 2%, Marty **Selker** 1%, Erik **Messina** 1%, undecided 13%.
- In the Senate race, fewer than four-in-ten voters believe Casey deserves **reelection** (37%) while nearly half (47%) say they **want someone new**. A third of voters (33%) say it is definitely time for someone new, including a plurality of Independents (39%) and even one-in-five Democrats (19%) also want someone new.
- Governor Josh Shapiro (56% fav, 34% unfav); Senator John Fetterman (43% fav, 46% unfav); Senator Bob Casey (40% fav, 37% unfav); US Senate Candidate Dave McCormick (32% fav, 35% unfav, 20% no opinion, 14% never heard of).
- On a **full ballot**, **Trump** (44%, +2 from July), **Harris** (43%), **RFK Jr**. (5%; -4 from July); 23% of swing voters are undecided. In **a two-way-race**, **Trump** is in a dead heat against **Harris** (47% to 48%) with 5% (-3 from July) undecided.
- Inflation and the economy continue to be the top issue with Pennsylvania voters (28%), followed by threats to democracy (15%) and illegal immigration and border security (15%). The latter two are partisan-driven issues, but inflation is a concern across party lines.

#### **Presidential Ballot**

#### **Presidential Ballot Full**

### **Senate Ballot**

### **Senate Ballot Full**

### **Contrast Ballot**

## **Casey Ideology**