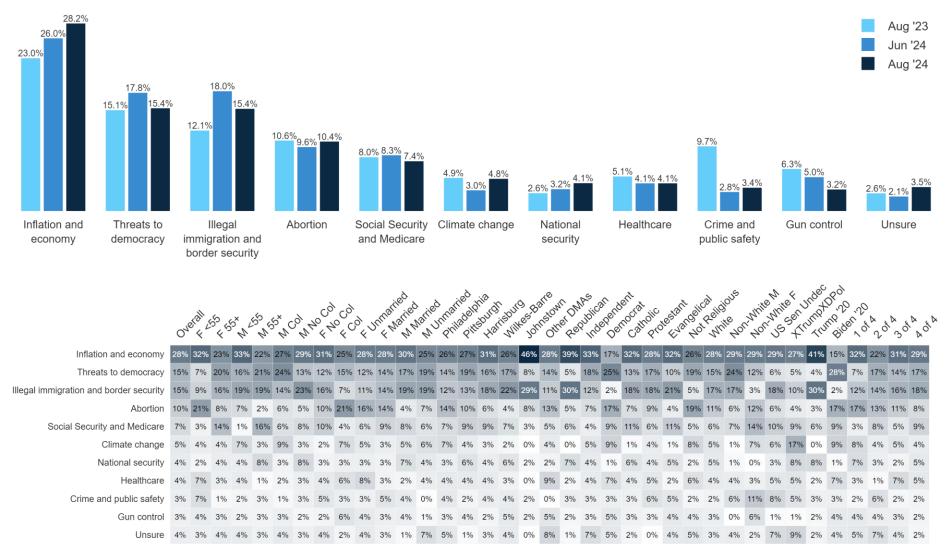

#### **Top Priority**

#### Percent Change: Top Priority (Jun '24 to Aug '24)

# **Insights & Analysis**

- The **Senate Ballot** has not shifted since July with **McCormick** remaining at 42%, Bob **Casey** at 46%, 12% of voters are **undecided**. **Casey is underperforming the generic Senate ballot** by 2% overall and by 8% with Democrats. On the **full Senate Ballot**, **Casey** 42%, **McCormick** 39%, John **Thomas** 3%, Leila **Hazou** 2%, Marty **Selker** 1%, Erik **Messina** 1%, undecided 13%.
- In the Senate race, fewer than four-in-ten voters believe Casey deserves **reelection** (37%) while nearly half (47%) say they **want someone new**. A third of voters (33%) say it is definitely time for someone new, including a plurality of Independents (39%) and even one-in-five Democrats (19%) also want someone new.
- Governor Josh Shapiro (56% fav, 34% unfav); Senator John Fetterman (43% fav, 46% unfav); Senator Bob Casey (40% fav, 37% unfav); US Senate Candidate Dave McCormick (32% fav, 35% unfav, 20% no opinion, 14% never heard of).
- On a **full ballot**, **Trump** (44%, +2 from July), **Harris** (43%), **RFK Jr**. (5%; -4 from July); 23% of swing voters are undecided. In **a two-way-race**, **Trump** is in a dead heat against **Harris** (47% to 48%) with 5% (-3 from July) undecided.
- Inflation and the economy continue to be the top issue with Pennsylvania voters (28%), followed by threats to democracy (15%) and illegal immigration and border security (15%). The latter two are partisan-driven issues, but inflation is a concern across party lines.