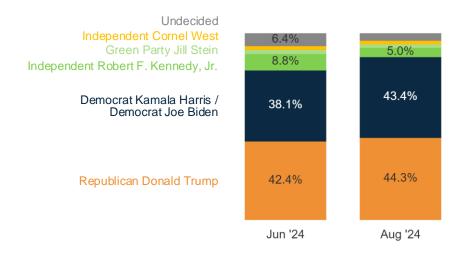

#### **Presidential Ballot**

#### Percent Change: Generic Ballot to Presidential Ballot