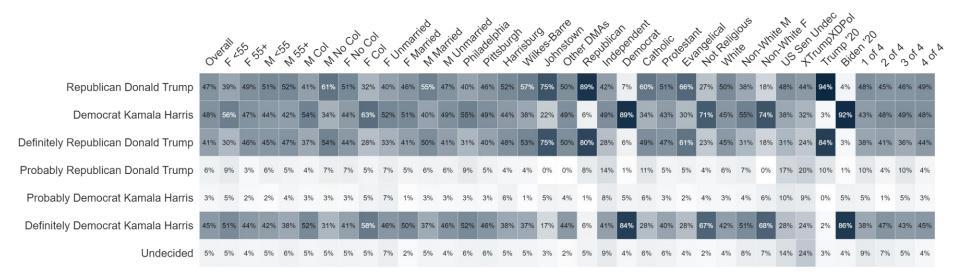

#### **Presidential Ballot Full**

#### Percent Change: Presidential Ballot Full (Jun '24 to Aug '24)