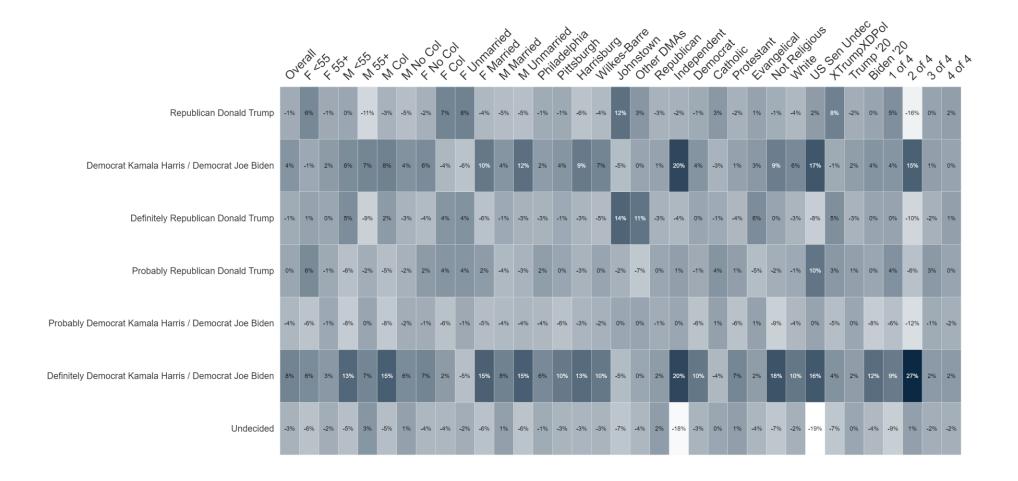

| 17% | 10%   |
| Never heard of       |       |         |     |      |            |       |      |     |                       | 12% |      |          |         |       | 5%     | 5%     |        |        |        |        |            |       |         |          |        |         |         |         |        |       |      | 5%    |                      | 18%   | 11% | 5%  | 1%    |



#### Percent Change: Bob Casey (Jun '24 to Aug '24)





#### **Image: Dave McCormick**







#### Percent Change: Dave McCormick (Jun '24 to Aug '24)





## **Casey Re-Elect**







# Percent Change: Casey Re-Elect (Jun '24 to Aug '24)





#### **Presidential Ballot**







#### Percent Change: Generic Ballot to Presidential Ballot





## Percent Change: Presidential Ballot (Jun '24 to Aug '24)





#### **Presidential Ballot Full**







#### Percent Change: Presidential Ballot Full (Jun '24 to Aug '24)





### **Senate Ballot**







### Percent Change: Generic Ballot to Senate Ballot





### Percent Change: Senate Ballot (Jun '24 to Aug '24)





### **Senate Ballot Full**





# **Senate Ballot Full**

|                                                   | One | erdil Le | ξ<br>ξ, ξ, | × Z | N 6 | ix C | die | 60 P | , co | , s | THRA | aried | Marie | Jrimat<br>Phi | ried hadelf | Har | is but | 105 K | are | in On | A Publice | Der Der | Cat | , dic | lestan<br>Eva | Hot | Relig | ie Hot | , Will | T'AN'S | ump t | DRON<br>OR OR | 6, co | \\\\\\\\\\\\\\\\\\\\\\\\\\\\\\\\\\\\\\ | \ \ \ \ \ \ \ \ \ \ \ \ \ \ \ \ \ \ \ | A OF A |
|--------------------------------------------