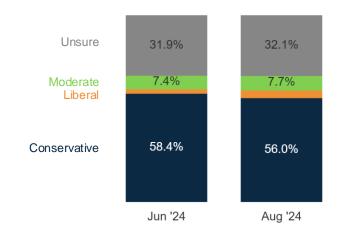

#### **Democrats' Policies**

#### Percent Change: Democrats' Policies (Jun '24 to Aug '24)