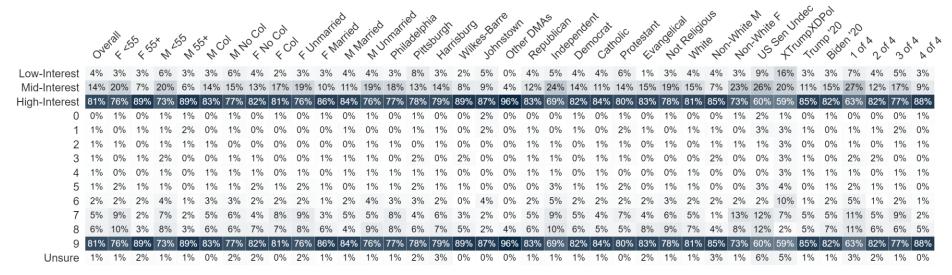

# Percent Change: Election Interest (Jun '24 to Aug '24)

|               | One | orall C | ,   | o× N | 10 N | 5× NC | ol N | 00 A | ,   | <sup>3)</sup> < \ <sup>3</sup> | hrafit M | artied | aried | hraft. | adelph | Har | isburg | a ka | is oth | e Dec | as Jublicat | in Del | nocrat | ndic Pro | lestant<br>Eva | ndelic? | a whi | ie<br>ie<br>ie<br>ie<br>ie<br>ie | sen U | ino X | Pol<br>100<br>Pide | 1.20 | × . | ,    | A OF A |
|---------------|-----|---------|-----|------|------|-------|------|------|-----|--------------------------------|----------|--------|-------|--------|--------|-----|--------|------|--------|-------|-------------|--------|--------|----------|----------------|---------|-------|----------------------------------|-------|-------|--------------------|------|-----|------|--------|
| Low-Interest  | -5% | -10%    | -2% | -4%  | -3%  | -4%   | -3%  | -5%  | -7% | -8%                            | -4%      | -1%    | -8%   | -7%    | 0%     | -6% | -4%    | -5%  | -2%    | 0%    | -17%        | -6%    | -2%    | 2%       | -6%            | -11%    | -4%   | -9%                              | -4%   | -2%   | -8%                | -6%  | -4% | -15% | -2%    |
| Mid-Interest  | 0%  | 0%      | 0%  | -4%  | -1%  | -6%   | 1%   | 2%   | 1%  | 6%                             | -3%      | -3%    | 1%    | 6%     | -7%    | 1%  | -5%    | -12% | -5%    | 1%    | 2%          | 0%     | 3%     | -3%      | 0%             | 1%      | 0%    | 0%                               | -11%  | 0%    | 0%                 | -3%  | -7% | 5%   | -1%    |
| High-Interest | 4%  | 10%     | 0%  | 6%   | 3%   | 10%   | 0%   | 2%   | 6%  | 1%                             | 7%       | 3%     | 7%    | 0%     | 5%     | 1%  | 10%    | 17%  | 7%     | -2%   | 16%         | 6%     | -1%    | 2%       | 6%             | 9%      | 3%    | 5%                               | 10%   | 0%    | 8%                 | 6%   | 9%  | 10%  | 2%     |
| 0             | -1% | -1%     | 0%  | -3%  | -1%  | -3%   | -2%  | -1%  | 0%  | -1%                            | 0%       | -2%    | -3%   | -2%    | -1%    | -2% | -1%    | -1%  | 0%     | -1%   | -3%         | -1%    | -1%    | 1%       | 0%             | -2%     | -1%   | 1%                               | -3%   | -1%   | -2%                | 0%   | 0%  | -6%  | 0%     |
| 1             | 0%  | -2%     | 1%  | 0%   | 1%   | -1%   | 1%   | -1%  | -1% | 0%                             | -1%      | 1%     | -1%   | 0%     | 0%     | 0%  | -1%    | 2%   | 0%     | 1%    | -4%         | 0%     | 0%     | 2%       | -1%            | -1%     | 0%    | 1%                               | 0%    | 1%    | -1%                | -1%  | -2% | 2%   | 0%     |
| 2             | -1% | -2%     | 0%  | -1%  | 0%   | 1%    | -1%  | -1%  | -1% | -2%                            | -1%      | 0%     | -1%   | -1%    | -1%    | 1%  | -1%    | 0%   | 0%     | 0%    | -4%         | -1%    | 1%     | 0%       | 0%             | -3%     | -1%   | -1%                              | -1%   | 0%    | -1%                | -3%  | -1% | -1%  | 0%     |
| 3             | 0%  | -1%     | 0%  | -1%  | -1%  | -2%   | 0%   | 0%   | -1% | -1%                            | 1%       | 0%     | -2%   | -1%    | 2%     | -2% | 1%     | 0%   | -2%    | 1%    | -1%         | -1%    | 0%     | -1%      | 0%             | -2%     | -1%   | -3%                              | 3%    | -1%   | 0%                 | 1%   | 2%  | -5%  | 0%     |
| 4             | -1% | -3%     | -1% | 1%   | 0%   | 1%    | 1%   | -2%  | -2% | -3%                            | -1%      | 1%     | 1%    | -1%    | -1%    | -1% | 0%     | 0%   | 0%     | 0%    | -3%         | -1%    | 0%     | 0%       | -2%            | -1%     | 0%    | -5%                              | 0%    | 1%    | -2%                | -3%  | -2% | 0%   | 0%     |
| 5             | -1% | -2%     | -1% | -1%  | -3%  | -1%   | -2%  | 0%   | -2% | 0%                             | -2%      | -1%    | -3%   | -3%    | 1%     | -1% | -1%    | -7%  | 0%     | -1%   | -2%         | -2%    | -2%    | 0%       | -4%            | -1%     | 0%    | -1%                              | -1%   | -2%   | -2%                | -1%  | -1% | -5%  | -1%    |
| 6             | 0%  | 0%      | 2%  | -4%  | 1%   | -3%   | 0%   | 1%   | 0%  | 1%                             | 0%       | -3%    | 0%    | 0%     | -1%    | 2%  | 0%     | -2%  | -4%    | 0%    | 1%          | -1%    | 1%     | -1%      | 1%             | -1%     | -1%   | -2%                              | 3%    | 0%    | 0%                 | 1%   | -5% | -1%  | 0%     |
| 7             | 0%  | 1%      | 0%  | -3%  | -1%  | -2%   | -2%  | 0%   | 2%  | 2%                             | -1%      | -1%    | -2%   | 3%     | -4%    | -1% | -1%    | -9%  | -4%    | 0%    | -2%         | 1%     | 2%     | 1%       | -1%            | -3%     | -1%   | 0%                               | -7%   | 1%    | -1%                | -3%  | -2% | 2%   | -1%    |
| 8             | 1%  | 0%      | -1% | 2%   | -1%  | -1%   | 3%   | 1%   | -1% | 2%                             | -2%      | 0%     | 3%    | 3%     | -2%    | 1%  | -5%    | -1%  | 2%     | 1%    | 3%          | 0%     | 0%     | -4%      | 0%             | 4%      | 1%    | 2%                               | -7%   | 0%    | 1%                 | -1%  | 0%  | 3%   | 0%     |
| 9             | 4%  | 10%     | 0%  | 6%   | 3%   | 10%   | 0%   | 2%   | 6%  | 1%                             | 7%       | 3%     | 7%    | 0%     | 5%     | 1%  | 10%    | 17%  | 7%     | -2%   | 16%         | 6%     | -1%    | 2%       | 6%             | 9%      | 3%    | 5%                               | 10%   | 0%    | 8%                 | 6%   | 9%  | 10%  | 2%     |
| Unsure        | 1%  | 0%      | 2%  | 1%   | 0%   | 0%    | 2%   | 1%   | 0%  | 2%                             | 0%       | 1%     | 0%    | 1%     | 1%     | 3%  | -1%    | 0%   | 0%     | 1%    | 0%          | 0%     | 0%     | 0%       | 1%             | 1%      | 1%    | 4%                               | 5%    | 1%    | 1%                 | 3%   | 1%  | 0%   | 0%     |