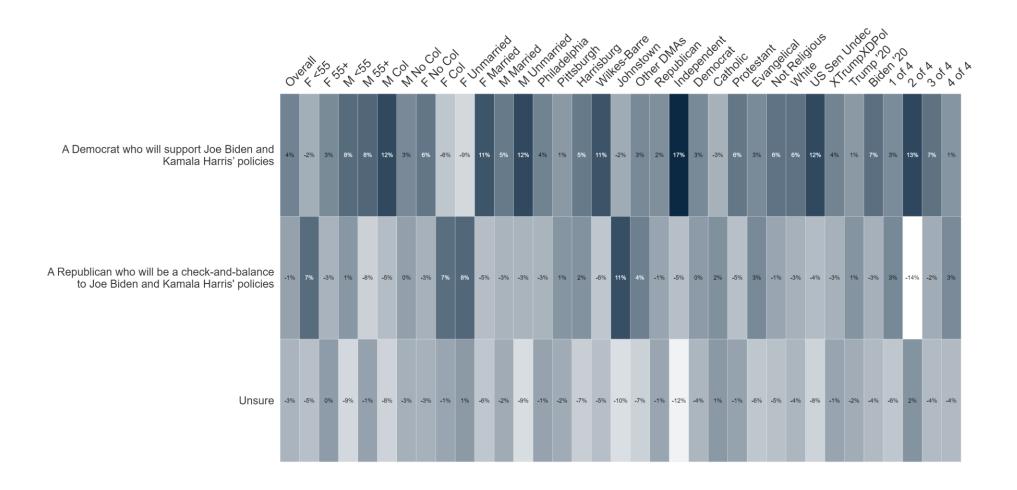

0%        | 0%     | 1%      | 0%    | 0%    | 1%            | 0%   | 0%    | 0%     | 0%   | 0%    | 0%      | 1%     | 0%  | 0%           | 0%    | 1%       | 0%    | 5%   | 0%      | 1%                     | 2%   | 0%       | 0%         | 0%                  |
| Undecided                                         | 1%  | 4%  | -4%        | -2% | 3%       | -3%                                      | 2%  | -3%                | 5%          | 0%        | 1%     | -2%     | 1%    | 5%    | 2%            | 0%   | -3%   | -13%   | -15% | -3%   | 2%      | 4%     | 0%  | 1%           | -3%   | 3%       | 1%    | 11%  | -3%     | 1%                     | -4%  | -1%      | 0%         | 1%                  |



### **Contrast Ballot**







### Percent Change: Contrast Ballot (Jun '24 to Aug '24)





## **Casey Ideology**







### Percent Change: Casey Ideology (Jun '24 to Aug '24)





### **Casey Independent**







### Percent Change: Casey Independent (Jun '24 to Aug '24)





## **McCormick Ideology**







### Percent Change: McCormick Ideology (Jun '24 to Aug '24)





### **GOP Base (48%)**



### **Dem Base (32%)**







### **GOP Base (48%)**



### **Dem Base (32%)**







### **GOP Base (48%)**



23.6%

Unsure

### **Dem Base (32%)**







**GOP Base (48%)** 



**Dem Base (32%)** 







**GOP Base (48%)** 





Marital Status



4.6%

Northeast

Philadelphia

48.1% (Freq. = 327)

Southeast

West

13.6%

20.7%

18.2%

### **Dem Base (32%)**







### **Demographics**



#### Geo - DMA



#### **Partisanship**



#### Age Range



#### Education



55.8% have n