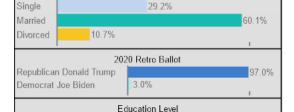

### **GOP Base (48%)**

### **Dem Base (32%)**

### **GOP Base (48%)**

23.6%

Unsure

### **Dem Base (32%)**

**GOP Base (48%)** 

**Dem Base (32%)** 

**GOP Base (48%)** 

Marital Status

4.6%

Northeast

Philadelphia