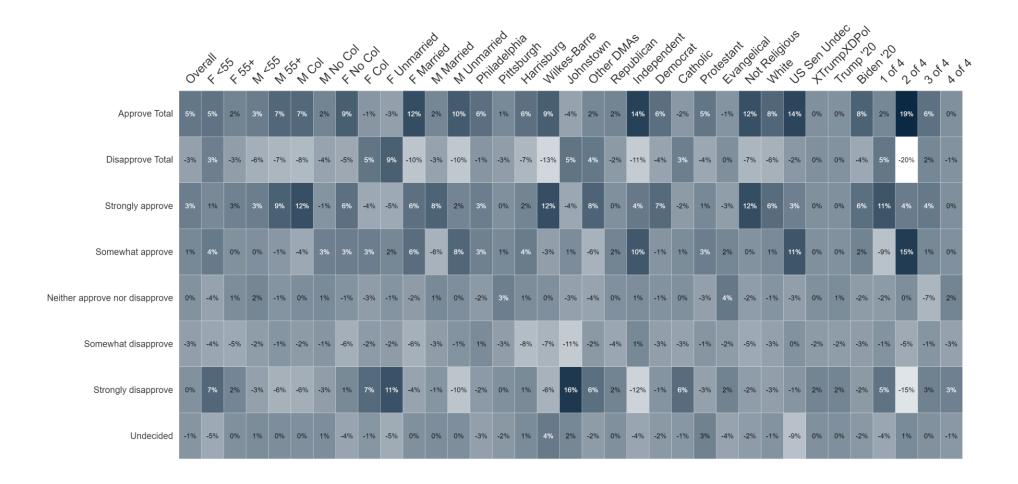

# **Insights & Analysis**

- The **Senate Ballot** has not shifted since July with **McCormick** remaining at 42%, Bob **Casey** at 46%, 12% of voters are **undecided**. **Casey is underperforming the generic Senate ballot** by 2% overall and by 8% with Democrats. On the **full Senate Ballot**, **Casey** 42%, **McCormick** 39%, John **Thomas** 3%, Leila **Hazou** 2%, Marty **Selker** 1%, Erik **Messina** 1%, undecided 13%.
- In the Senate race, fewer than four-in-ten voters believe Casey deserves **reelection** (37%) while nearly half (47%) say they **want someone new**. A third of voters (33%) say it is definitely time for someone new, including a plurality of Independents (39%) and even one-in-five Democrats (19%) also want someone new.
- Governor Josh Shapiro (56% fav, 34% unfav); Senator John Fetterman (43% fav, 46% unfav); Senator Bob Casey (40% fav, 37% unfav); US Senate Candidate Dave McCormick (32% fav, 35% unfav, 20% no opinion, 14% never heard of).
- On a **full ballot**, **Trump** (44%, +2 from July), **Harris** (43%), **RFK Jr**. (5%; -4 from July); 23% of swing voters are undecided. In **a two-way-race**, **Trump** is in a dead heat against **Harris** (47% to 48%) with 5% (-3 from July) undecided.
- Inflation and the economy continue to be the top issue with Pennsylvania voters (28%), followed by threats to democracy (15%) and illegal immigration and border security (15%). The latter two are partisan-driven issues, but inflation is a concern across party lines.