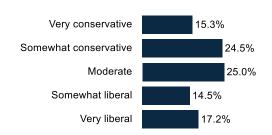

### Percent Change: Casey Ideology (Jun '24 to Aug '24)





### **Casey Independent**







### Percent Change: Casey Independent (Jun '24 to Aug '24)





## **McCormick Ideology**







### Percent Change: McCormick Ideology (Jun '24 to Aug '24)





### **GOP Base (48%)**



### **Dem Base (32%)**







### **GOP Base (48%)**



### **Dem Base (32%)**







### **GOP Base (48%)**



23.6%

Unsure

### **Dem Base (32%)**







**GOP Base (48%)** 



**Dem Base (32%)** 







**GOP Base (48%)** 





Marital Status



4.6%

Northeast

Philadelphia

48.1% (Freq. = 327)

Southeast

West

13.6%

20.7%

18.2%

### **Dem Base (32%)**







### **Demographics**



#### Geo - DMA



#### **Partisanship**



#### Age Range



#### Education



55.8% have no college degree

#### Ideology



#### **Household Income**



#### Race/Ethnicity



#### **General Election X of 4**