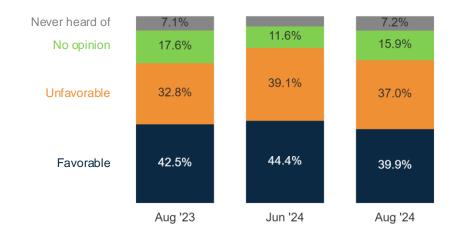

ion**







#### Percent Change: Country Direction (Jun '24 to Aug '24)





#### **Generic Ballot**







#### Percent Change: Generic Ballot (Jun '24 to Aug '24)





#### **Democrats' Policies**







#### Percent Change: Democrats' Policies (Jun '24 to Aug '24)





# **Image Tests**





## **Image Tests Heatmaps**

#### Favorable



#### Unfavorable





## **Image: Joe Biden**







#### Percent Change: Joe Biden (Jun '24 to Aug '24)





## **Image: Donald Trump**







#### Percent Change: Donald Trump (Jun '24 to Aug '24)





## **Image: Kamala Harris**







# **Image: Josh Shapiro**







#### Percent Change: Josh Shapiro (Jun '24 to Aug '24)





#### **Image: John Fetterman**







#### Percent Change: John Fetterman (Jun '24 to Aug '24)





# **Image: Bob Casey**



|                      | CA.   | erall 2 |     | o× L | نې رخ      | έ×, c | o' k | 00  | 6<br>6<br>6<br>7<br>8 | 9,5 | mari | arried N | Partied | nnari | adelpr | Solidi | risbur | res to | inston | ier On | AS ANDINGS | spend | inoctal | nolic of | estant | idelica | al arit | ie lol  | White  | White | 38 J | ing t | 1800<br>1800<br>1800 | , 70° | ,   | × 6 | A STA |
|----------------------|-------|---------|-----|------|------------|-------|------|-----|-----------------------|-----|------|----------|---------|-------|--------|--------|--------|--------|--------|--------|------------|-------|---------|----------|--------|---------|---------|---------|--------|-------|------|-------|----------------------|-------|-----|-----|-------|
| Favorable Total      |       |         |     | P