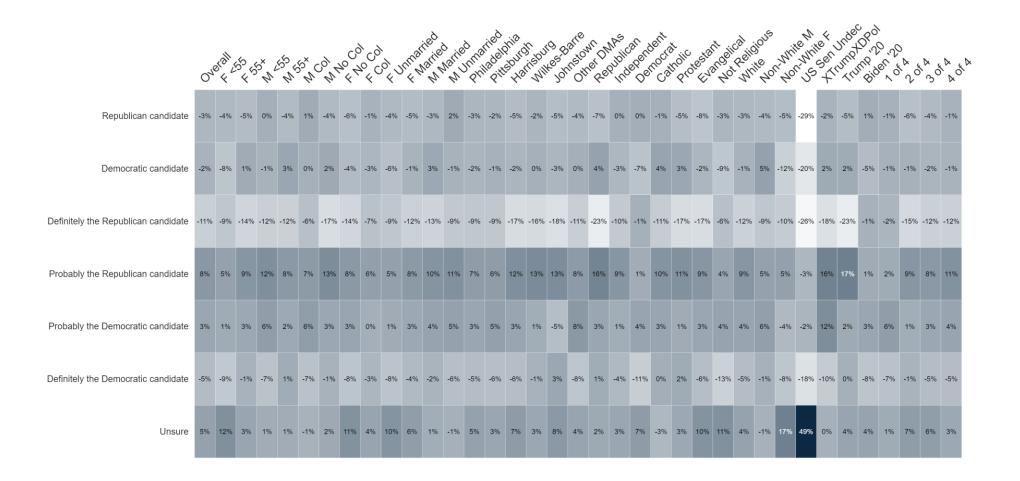

### **Senate Ballot**

### Percent Change: Generic Ballot to Senate Ballot

### Percent Change: Senate Ballot (Jun '24 to Aug '24)