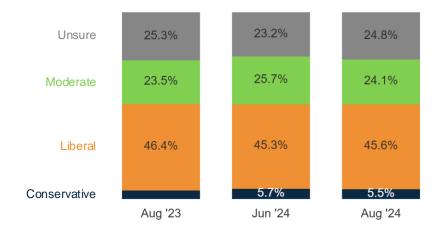

| 0%    | 0%    | 1%            | 0%   | 0%    | 0%     | 0%   | 0%    | 0%      | 1%     | 0%  | 0%           | 0%    | 1%       | 0%    | 5%   | 0%      | 1%                     | 2%   | 0%       | 0%         | 0%                  |
| Undecided                                         | 1%  | 4%  | -4%        | -2% | 3%       | -3%                                      | 2%  | -3%                | 5%          | 0%        | 1%     | -2%     | 1%    | 5%    | 2%            | 0%   | -3%   | -13%   | -15% | -3%   | 2%      | 4%     | 0%  | 1%           | -3%   | 3%       | 1%    | 11%  | -3%     | 1%                     | -4%  | -1%      | 0%         | 1%                  |



### **Contrast Ballot**







### Percent Change: Contrast Ballot (Jun '24 to Aug '24)





## **Casey Ideology**







### Percent Change: Casey Ideology (Jun '24 to Aug '24)





### **Casey Independent**







### Percent Change: Casey Independent (Jun '24 to Aug '24)





## **McCormick Ideology**







### Percent Change: McCormick Ideology (Jun '24 to Aug '24)





### **GOP Base (48%)**



### **Dem Base (32%)**







### **GOP Base (48%)**



### **Dem Base (32%)**







### **GOP Base (48%)**



23.6%

Unsure

### **Dem Base (32%)**







**GOP Base (48%)** 



**Dem Base (32%)** 







**GOP Base (48%)** 





Marital Status



4.6%

Northeast

Philadelphia

48.1% (Freq. = 327)

Southeast

West

13.6%

20.7%

18.2%

### **Dem Base (32%)**







### **Demographics**



#### Geo - DMA



#### **Partisanship**



#### Age Range



#### Education



55.8% have no college degree

#### Ideo