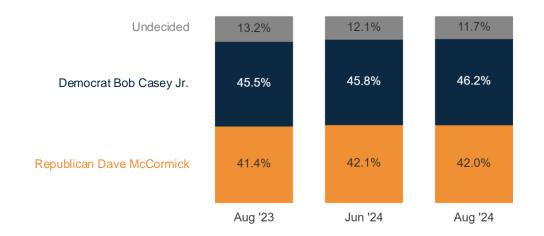

### **Senate Ballot**

# **Insights & Analysis**

- The **Senate Ballot** has not shifted since July with **McCormick** remaining at 42%, Bob **Casey** at 46%, 12% of voters are **undecided**. **Casey is underperforming the generic Senate ballot** by 2% overall and by 8% with Democrats. On the **full Senate Ballot**, **Casey** 42%, **McCormick** 39%, John **Thomas** 3%, Leila **Hazou** 2%, Marty **Selker** 1%, Erik **Messina** 1%, undecided 13%.
- In the Senate race, fewer than four-in-ten voters believe Casey deserves **reelection** (37%) while nearly half (47%) say they **want someone new**. A third of voters (33%) say it is definitely time for someone new, including a plurality of Independents (39%) and even one-in-five Democrats (19%) also want someone new.
- Governor Josh Shapiro (56% fav, 34% unfav); Senator John Fetterman (43% fav, 46% unfav); Senator Bob Casey (40% fav, 37% unfav); US Senate Candidate Dave McCormick (32% fav, 35% unfav, 20% no opinion, 14% never heard of).
- On a **full ballot**, **Trump** (44%, +2 from July), **Harris** (43%), **RFK Jr**. (5%; -4 from July); 23% of swing voters are undecided. In **a two-way-race**, **Trump** is in a dead heat against **Harris** (47% to 48%) with 5% (-3 from July) undecided.
- Inflation and the economy continue to be the top issue with Pennsylvania voters (28%), followed by threats to democracy (15%) and illegal immigration and border security (15%). The latter two are partisan-driven issues, but inflation is a concern across party lines.