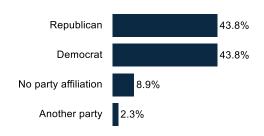

ent Change: Contrast Ballot (Jun '24 to Aug '24)





## **Casey Ideology**







### Percent Change: Casey Ideology (Jun '24 to Aug '24)





### **Casey Independent**







### Percent Change: Casey Independent (Jun '24 to Aug '24)





## **McCormick Ideology**







### Percent Change: McCormick Ideology (Jun '24 to Aug '24)





### **GOP Base (48%)**



### **Dem Base (32%)**







### **GOP Base (48%)**



### **Dem Base (32%)**







### **GOP Base (48%)**



23.6%

Unsure

### **Dem Base (32%)**







**GOP Base (48%)** 



**Dem Base (32%)** 







**GOP Base (48%)** 





Marital Status



4.6%

Northeast

Philadelphia

48.1% (Freq. = 327)

Southeast

West

13.6%

20.7%

18.2%

### **Dem Base (32%)**







### **Demographics**



#### Geo - DMA



#### **Partisanship**



#### Age Range



#### Education



55.8% have no college degree

#### Ideology



#### **Household Income**



#### Race/Ethnicity



#### **General Election X of 4**