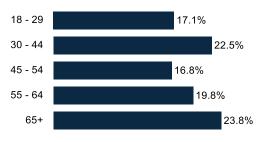

st Ballot (Jun '24 to Aug '24)





## **Casey Ideology**







### Percent Change: Casey Ideology (Jun '24 to Aug '24)





### **Casey Independent**







### Percent Change: Casey Independent (Jun '24 to Aug '24)





## **McCormick Ideology**







### Percent Change: McCormick Ideology (Jun '24 to Aug '24)





### **GOP Base (48%)**



### **Dem Base (32%)**







### **GOP Base (48%)**



### **Dem Base (32%)**







### **GOP Base (48%)**



23.6%

Unsure

### **Dem Base (32%)**







**GOP Base (48%)** 



**Dem Base (32%)** 







**GOP Base (48%)** 





Marital Status



4.6%

Northeast

Philadelphia

48.1% (Freq. = 327)

Southeast

West

13.6%

20.7%

18.2%

### **Dem Base (32%)**







### **Demographics**



#### Geo - DMA



#### **Partisanship**



#### Age Range



#### Education



55.8% have no college degree

#### Ideology



#### **Household Income**



#### Race/Ethnicity



#### **General Election X of 4**