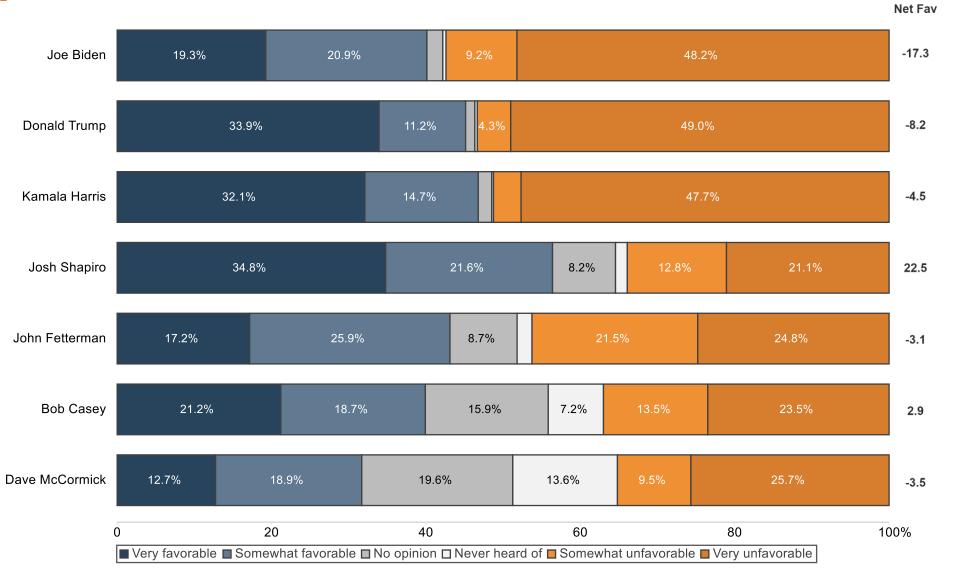

# **Insights & Analysis**

- The **Senate Ballot** has not shifted since July with **McCormick** remaining at 42%, Bob **Casey** at 46%, 12% of voters are **undecided**. **Casey is underperforming the generic Senate ballot** by 2% overall and by 8% with Democrats. On the **full Senate Ballot**, **Casey** 42%, **McCormick** 39%, John **Thomas** 3%, Leila **Hazou** 2%, Marty **Selker** 1%, Erik **Messina** 1%, undecided 13%.
- In the Senate race, fewer than four-in-ten voters believe Casey deserves **reelection** (37%) while nearly half (47%) say they **want someone new**. A third of voters (33%) say it is definitely time for someone new, including a plurality of Independents (39%) and even one-in-five Democrats (19%) also want someone new.
- Governor Josh Shapiro (56% fav, 34% unfav); Senator John Fetterman (43% fav, 46% unfav); Senator Bob Casey (40% fav, 37% unfav); US Senate Candidate Dave McCormick (32% fav, 35% unfav, 20% no opinion, 14% never heard of).
- On a **full ballot**, **Trump** (44%, +2 from July), **Harris** (43%), **RFK Jr**. (5%; -4 from July); 23% of swing voters are undecided. In **a two-way-race**, **Trump** is in a dead heat against **Harris** (47% to 48%) with 5% (-3 from July) undecided.
- Inflation and the economy continue to be the top issue with Pennsylvania voters (28%), followed by threats to democracy (15%) and illegal immigration and border security (15%). The latter two are partisan-driven issues, but inflation is a concern across party lines.