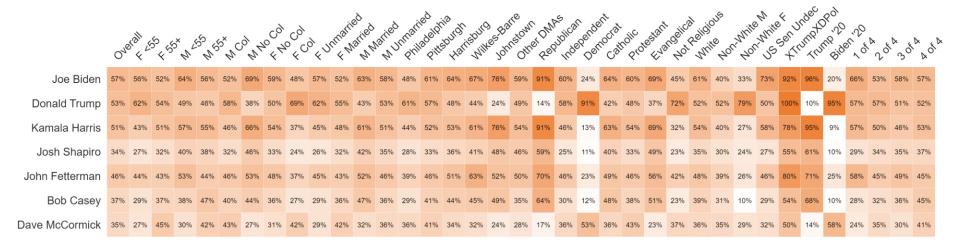

# **Insights & Analysis**

- The **Senate Ballot** has not shifted since July with **McCormick** remaining at 42%, Bob **Casey** at 46%, 12% of voters are **undecided**. **Casey is underperforming the generic Senate ballot** by 2% overall and by 8% with Democrats. On the **full Senate Ballot**, **Casey** 42%, **McCormick** 39%, John **Thomas** 3%, Leila **Hazou** 2%, Marty **Selker** 1%, Erik **Messina** 1%, undecided 13%.
- In the Senate race, fewer than four-in-ten voters believe Casey deserves **reelection** (37%) while nearly half (47%) say they **want someone new**. A third of voters (33%) say it is definitely time for someone new, including a plurality of Independents (39%) and even one-in-five Democrats (19%) also want someone new.
- Governor Josh Shapiro (56% fav, 34% unfav); Senator John Fetterman (43% fav, 46% unfav); Senator Bob Casey (40% fav, 37% unfav); US Senate Candidate Dave McCormick (32% fav, 35% unfav, 20% no opinion, 14% never heard of).
- On a **full ballot**, **Trump** (44%, +2 from July), **Harris** (43%), **RFK Jr**. (5%; -4 from July); 23% of swing voters are undecided. In **a two-way-race**, **Trump** is in a dead heat against **Harris** (47% to 48%) with 5% (-3 from July) undecided.
- Inflation and the economy continue to be the top issue with Pennsylvania voters (28%), followed by threats to democracy (15%) and illegal immigration and border security (15%). The latter two are partisan-driven issues, but inflation is a concern across party lines.