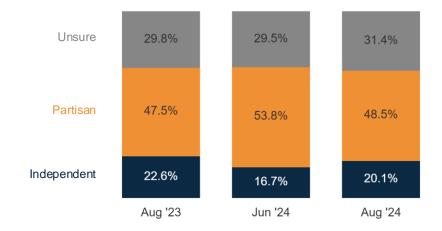

### **Casey Independent**

### Percent Change: Casey Independent (Jun '24 to Aug '24)