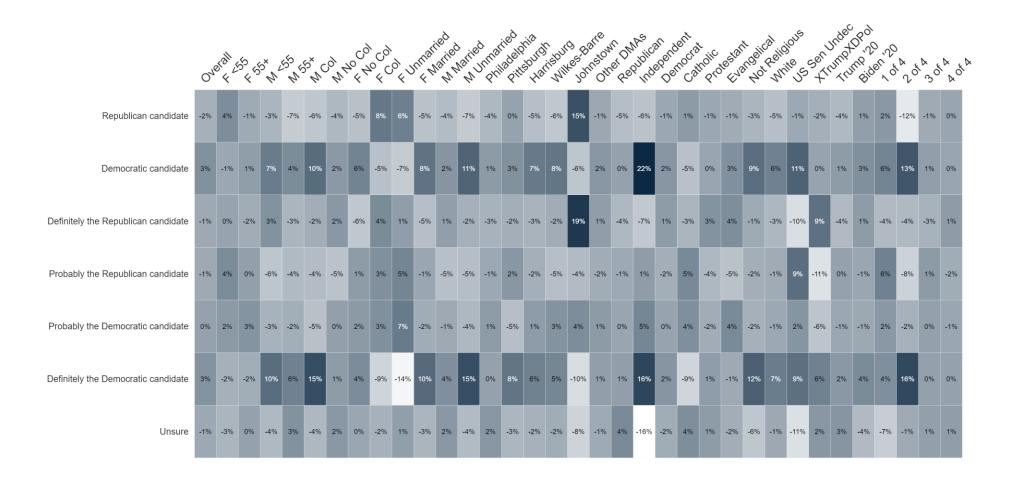

| 5%     | 1%  | 10%    | 17%  | 7%     | -2%   | 16%         | 6%     | -1%    | 2%       | 6%             | 9%      | 3%    | 5%                               | 10%   | 0%    | 8%                 | 6%   | 9%  | 10%  | 2%     |
| Unsure        | 1%  | 0%      | 2%  | 1%   | 0%   | 0%    | 2%   | 1%   | 0%  | 2%                             | 0%       | 1%     | 0%    | 1%     | 1%     | 3%  | -1%    | 0%   | 0%     | 1%    | 0%          | 0%     | 0%     | 0%       | 1%             | 1%      | 1%    | 4%                               | 5%    | 1%    | 1%                 | 3%   | 1%  | 0%   | 0%     |



#### **Country Direction**







#### Percent Change: Country Direction (Jun '24 to Aug '24)





#### **Generic Ballot**







#### Percent Change: Generic Ballot (Jun '24 to Aug '24)





#### **Democrats' Policies**







#### Percent Change: Democrats' Policies (Jun '24 to Aug '24)





# **Image Tests**





## **Image Tests Heatmaps**

#### Favorable



#### Unfavorable





## **Image: Joe Biden**







#### Percent Change: Joe Biden (Jun '24 to Aug '24)





## **Image: Donald Trump**







#### Percent Change: Donald Trump (Jun '24 to Aug '24)





## **Image: Kamala Harris**







# **Image: Josh Shapiro**







#### Percent Change: Josh Shapiro (Jun '24 to Aug '24)





#### **Image: John Fetterman**







#### Percent Change: John Fetterman (Jun '24 to Aug '24)





# **Image: Bob Casey**



|                      | CA.   | erall 2 |     | o× L | نې رخ      | έ×, c | o' k | 00  | 6<br>6<br>6<br>7<br>8 | 9,5 | mari | arried N | Partied | nnari | adelpr |