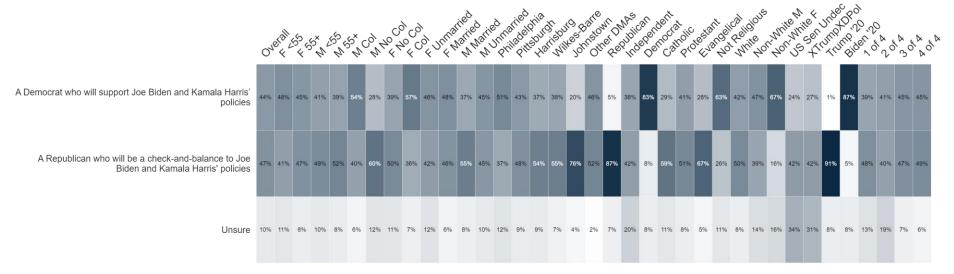

| 0%  | 0%                 | 0%          | 0%        | 0%     | 1%      | 0%    | 0%    | 1%            | 0%   | 0%    | 0%     | 0%   | 0%    | 0%      | 1%     | 0%  | 0%           | 0%    | 1%       | 0%    | 5%   | 0%      | 1%                     | 2%   | 0%       | 0%         | 0%                  |
| Undecided                                         | 1%  | 4%  | -4%        | -2% | 3%       | -3%                                      | 2%  | -3%                | 5%          | 0%        | 1%     | -2%     | 1%    | 5%    | 2%            | 0%   | -3%   | -13%   | -15% | -3%   | 2%      | 4%     | 0%  | 1%           | -3%   | 3%       | 1%    | 11%  | -3%     | 1%                     | -4%  | -1%      | 0%         | 1%                  |



### **Contrast Ballot**







### Percent Change: Contrast Ballot (Jun '24 to Aug '24)





## **Casey Ideology**







### Percent Change: Casey Ideology (Jun '24 to Aug '24)





### **Casey Independent**







### Percent Change: Casey Independent (Jun '24 to Aug '24)





## **McCormick Ideology**







### Percent Change: McCormick Ideology (Jun '24 to Aug '24)





### **GOP Base (48%)**



### **Dem Base (32%)**







### **GOP Base (48%)**



### **Dem Base (32%)**







### **GOP Base (48%)**



23.6%

Unsure

### **Dem Base (32%)**







**GOP Base (48%)** 



**Dem Base (32%)** 







**GOP Base (48%)** 





Marital Status



4.6%

Northeast

Philadelphia

48.1% (Freq. = 327)

Southeast

West

13.6%

20.7%

18.2%

### **Dem Base (32%)**







### **Demographics**



#### Geo - DMA



#### **Part