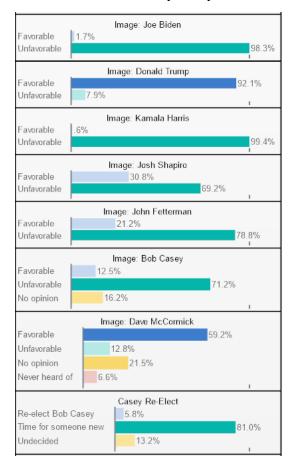

# **Insights & Analysis**

- The **Senate Ballot** has not shifted since July with **McCormick** remaining at 42%, Bob **Casey** at 46%, 12% of voters are **undecided**. **Casey is underperforming the generic Senate ballot** by 2% overall and by 8% with Democrats. On the **full Senate Ballot**, **Casey** 42%, **McCormick** 39%, John **Thomas** 3%, Leila **Hazou** 2%, Marty **Selker** 1%, Erik **Messina** 1%, undecided 13%.
- In the Senate race, fewer than four-in-ten voters believe Casey deserves **reelection** (37%) while nearly half (47%) say they **want someone new**. A third of voters (33%) say it is definitely time for someone new, including a plurality of Independents (39%) and even one-in-five Democrats (19%) also want someone new.
- Governor Josh Shapiro (56% fav, 34% unfav); Senator John Fetterman (43% fav, 46% unfav); Senator Bob Casey (40% fav, 37% unfav); US Senate Candidate Dave McCormick (32% fav, 35% unfav, 20% no opinion, 14% never heard of).
- On a **full ballot**, **Trump** (44%, +2 from July), **Harris** (43%), **RFK Jr**. (5%; -4 from July); 23% of swing voters are undecided. In **a two-way-race**, **Trump** is in a dead heat against **Harris** (47% to 48%) with 5% (-3 from July) undecided.
- Inflation and the economy continue to be the top issue with Pennsylvania voters (28%), followed by threats to democracy (15%) and illegal immigration and border security (15%). The latter two are partisan-driven issues, but inflation is a concern across party lines.

## **Image: Joe Biden**

## **Image: Donald Trump**

## **Image: Kamala Harris**

# **Image: Josh Shapiro**

#### **Image: John Fetterman**

# **Image: Bob Casey**

|                      | CA.   | erall 2 |     | o× L | نې رخ      | έ×, c | o' k | 00  | 6<br>6<br>6<br>7<br>8 | 9,5 | mari | arried N | Partied | nnari | adelpr | Solidi | risbur | res to | inston | ier On | AS ANDINGS | spend | inoctal | nolic of | estant | idelica | al arit | ie lol  | White  | White | 38 J | ing t | 1800<br>1800<br>1800 | , 70° | ,   | × 6 | A STA |
|----------------------|-------|---------|-----|------|------------|-------|------|-----|-----------------------|-----|------|----------|---------|-------|--------|--------|--------|--------|--------|--------|------------|-------|---------|----------|--------|---------|---------|---------|--------|-------|------|-------|----------------------|-------|-----|-----|-------|
| Favorable Total      |       |         |     | P 0  |            |       |      |     |                       |     |      |          | _       |       |        |        | N 70   |        |        |        |            |       |         |          |        |         |         |         | _      |       |      | 13%   |                      |       |     |     |       |
|                      | 0.000 |         |     |      | 0.00000000 |       |      |     |                       |     |      |          |         |       |        |        |        |        |        |        |            |       |         |          |        | 125000  |         | 1000000 | 000000 |       |      | 68%   |                      |       |     |     |       |
| Very favorable       |       |         | _   |      |            |       |      |     |                       |     |      |          |         | 3 (5) |        |        |        |        |        |        |            |       | _       |          |        |         |         |         |        |       |      |       |                      |       |     |     |       |
| Somewhat favorable   |       |         |     |      |            |       |      |     |                       |     |      |          |         |       |        |        |        | _      |        |        |            |       |         |          |        |         |         |         |        |       |      |       |                      |       |     | 28% | 19%   |
| Somewhat unfavorable | 14%   | 13%     | 11% | 16%  | 14%        | 15%   | 15%  | 14% | 9%                    | 9%  | 16%  | 17%      | 13%     | 10%   | 18%    | 17%    | 12%    | 10%    | 20%    | 21%    | 11%        | 6%    | 21%     | 13%      | 18%    | 9%      | 14%     | 13%     | 3%     | 15%   | 19%  | 23%   | 5%                   | 12%   | 11% | 16% | 14%   |
| Very unfavorable     | 23%   | 16%     | 26% | 22%  | 33%        | 24%   | 29%  | 22% | 18%                   | 21% | 20%  | 30%      | 22%     | 19%   | 23%    | 27%    | 33%    | 39%    | 16%    | 42%    | 19%        | 6%    | 28%     | 25%      | 34%    | 14%     | 25%     | 18%     | 8%     | 14%   | 35%  | 44%   | 5%                   | 16%   | 21% | 20% | 31%   |
| No opinion           | 16%   | 25%     | 13% | 12%  | 11%        | 10%   | 13%  | 24% | 13%                   | 21% | 17%  | 12%      | 11%     | 18%   | 12%    | 14%    | 19%    | 11%    | 18%    | 15%    | 12%        | 17%   | 8%      | 12%      | 17%    | 20%     | 15%     | 16%     | 28%    | 46%   | 13%  | 15%   | 15%                  | 23%   | 17% | 17% | 10%   |
| Never heard of       |       |         |     |      |            |       |      |     |                       | 12% |      |          |         |       | 5%     | 5%     |        |        |        |        |            |       |         |          |        |         |         |         |        |       |      | 5%    |                      | 18%   | 11% | 5%  | 1%    |

#### **Image: Dave McCormick**

## **Casey Re-Elect**