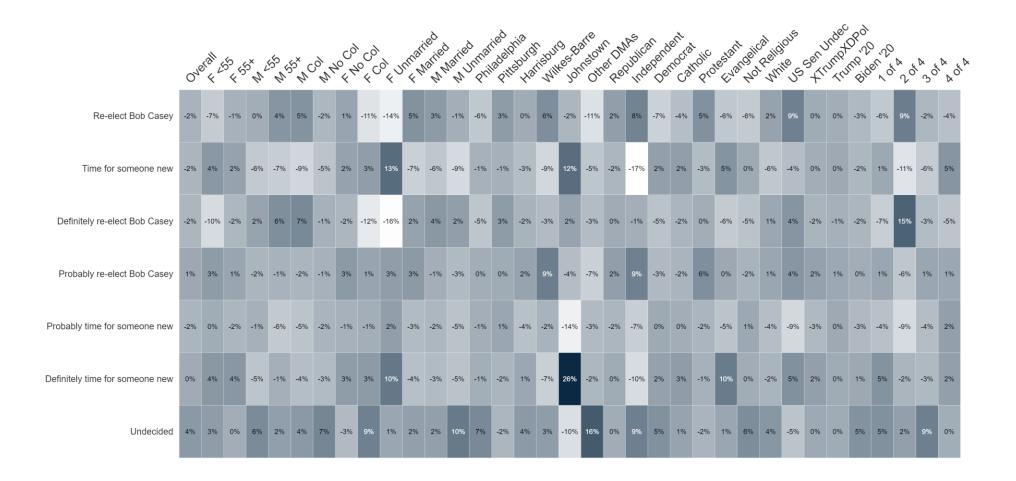

18%    | 15%    | 12%        | 17%   | 8%      | 12%      | 17%    | 20%     | 15%     | 16%     | 28%    | 46%   | 13%  | 15%   | 15%                  | 23%   | 17% | 17% | 10%   |
| Never heard of       |       |         |     |      |            |       |      |     |                       | 12% |      |          |         |       | 5%     | 5%     |        |        |        |        |            |       |         |          |        |         |         |         |        |       |      | 5%    |                      | 18%   | 11% | 5%  | 1%    |



#### Percent Change: Bob Casey (Jun '24 to Aug '24)





#### **Image: Dave McCormick**







#### Percent Change: Dave McCormick (Jun '24 to Aug '24)





## **Casey Re-Elect**







# Percent Change: Casey Re-Elect (Jun '24 to Aug '24)





#### **Presidential Ballot**







#### Percent Change: Generic Ballot to Presidential Ballot





## Percent Change: Presidential Ballot (Jun '24 to Aug '24)





#### **Presidential Ballot Full**







#### Percent Change: Presidential Ballot Full (Jun '24 to Aug '24)





### **Senate Ballot**







### Percent Change: Generic Ballot to Senate Ballot





### Percent Change: Senate Ballot (Jun '24 to Aug '24)





### **Senate Ballot Full**





# **Senate Ballot Full**

|                                                   | One | erdil Le | ξ<br>ξ, ξ, | × Z | N 6 | ix C | die | 60 P | , co | , s | THRA | aried | Marie | Jrimat<br>Phi | ried hadelf | Har | is but | 105 K | are | in On | A Publice | Der Der | Cat | , dic | lestan<br>Eva | Hot | Relig | ie Hot | , Will | T'AN'S | um