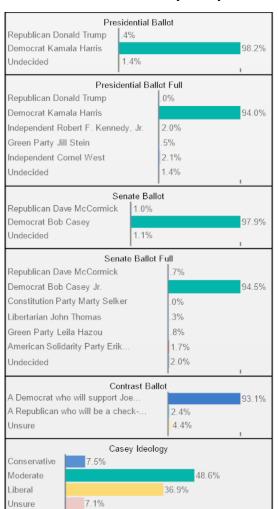

# **Insights & Analysis**

- The **Senate Ballot** has not shifted since July with **McCormick** remaining at 42%, Bob **Casey** at 46%, 12% of voters are **undecided**. **Casey is underperforming the generic Senate ballot** by 2% overall and by 8% with Democrats. On the **full Senate Ballot**, **Casey** 42%, **McCormick** 39%, John **Thomas** 3%, Leila **Hazou** 2%, Marty **Selker** 1%, Erik **Messina** 1%, undecided 13%.
- In the Senate race, fewer than four-in-ten voters believe Casey deserves **reelection** (37%) while nearly half (47%) say they **want someone new**. A third of voters (33%) say it is definitely time for someone new, including a plurality of Independents (39%) and even one-in-five Democrats (19%) also want someone new.
- Governor Josh Shapiro (56% fav, 34% unfav); Senator John Fetterman (43% fav, 46% unfav); Senator Bob Casey (40% fav, 37% unfav); US Senate Candidate Dave McCormick (32% fav, 35% unfav, 20% no opinion, 14% never heard of).
- On a **full ballot**, **Trump** (44%, +2 from July), **Harris** (43%), **RFK Jr**. (5%; -4 from July); 23% of swing voters are undecided. In **a two-way-race**, **Trump** is in a dead heat against **Harris** (47% to 48%) with 5% (-3 from July) undecided.
- Inflation and the economy continue to be the top issue with Pennsylvania voters (28%), followed by threats to democracy (15%) and illegal immigration and border security (15%). The latter two are partisan-driven issues, but inflation is a concern across party lines.