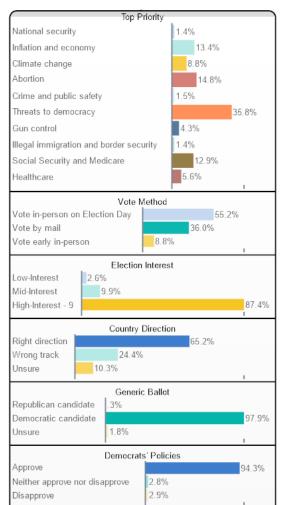

# **Insights & Analysis**

- The **Senate Ballot** has not shifted since July with **McCormick** remaining at 42%, Bob **Casey** at 46%, 12% of voters are **undecided**. **Casey is underperforming the generic Senate ballot** by 2% overall and by 8% with Democrats. On the **full Senate Ballot**, **Casey** 42%, **McCormick** 39%, John **Thomas** 3%, Leila **Hazou** 2%, Marty **Selker** 1%, Erik **Messina** 1%, undecided 13%.
- In the Senate race, fewer than four-in-ten voters believe Casey deserves **reelection** (37%) while nearly half (47%) say they **want someone new**. A third of voters (33%) say it is definitely time for someone new, including a plurality of Independents (39%) and even one-in-five Democrats (19%) also want someone new.
- Governor Josh Shapiro (56% fav, 34% unfav); Senator John Fetterman (43% fav, 46% unfav); Senator Bob Casey (40% fav, 37% unfav); US Senate Candidate Dave McCormick (32% fav, 35% unfav, 20% no opinion, 14% never heard of).
- On a **full ballot**, **Trump** (44%, +2 from July), **Harris** (43%), **RFK Jr**. (5%; -4 from July); 23% of swing voters are undecided. In **a two-way-race**, **Trump** is in a dead heat against **Harris** (47% to 48%) with 5% (-3 from July) undecided.
- Inflation and the economy continue to be the top issue with Pennsylvania voters (28%), followed by threats to democracy (15%) and illegal immigration and border security (15%). The latter two are partisan-driven issues, but inflation is a concern across party lines.

#### **Top Priority**

#### **Vote Method**

#### **Election Interest**

#### **Country Direction**

#### **Generic Ballot**

#### **Democrats' Policies**