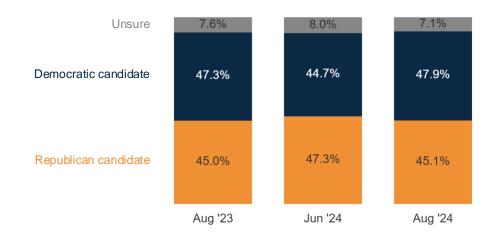

# **Insights & Analysis**

- The **Senate Ballot** has not shifted since July with **McCormick** remaining at 42%, Bob **Casey** at 46%, 12% of voters are **undecided**. **Casey is underperforming the generic Senate ballot** by 2% overall and by 8% with Democrats. On the **full Senate Ballot**, **Casey** 42%, **McCormick** 39%, John **Thomas** 3%, Leila **Hazou** 2%, Marty **Selker** 1%, Erik **Messina** 1%, undecided 13%.
- In the Senate race, fewer than four-in-ten voters believe Casey deserves **reelection** (37%) while nearly half (47%) say they **want someone new**. A third of voters (33%) say it is definitely time for someone new, including a plurality of Independents (39%) and even one-in-five Democrats (19%) also want someone new.
- Governor Josh Shapiro (56% fav, 34% unfav); Senator John Fetterman (43% fav, 46% unfav); Senator Bob Casey (40% fav, 37% unfav); US Senate Candidate Dave McCormick (32% fav, 35% unfav, 20% no opinion, 14% never heard of).
- On a **full ballot**, **Trump** (44%, +2 from July), **Harris** (43%), **RFK Jr**. (5%; -4 from July); 23% of swing voters are undecided. In **a two-way-race**, **Trump** is in a dead heat against **Harris** (47% to 48%) with 5% (-3 from July) undecided.
- Inflation and the economy continue to be the top issue with Pennsylvania voters (28%), followed by threats to democracy (15%) and illegal immigration and border security (15%). The latter two are partisan-driven issues, but inflation is a concern across party lines.