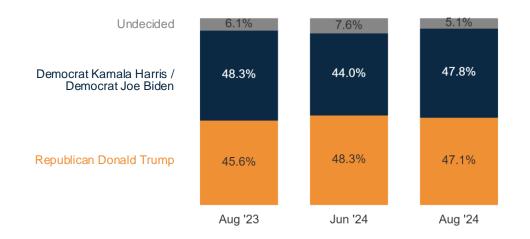

#### **Presidential Ballot**

#### Percent Change: Generic Ballot to Presidential Ballot

## Percent Change: Presidential Ballot (Jun '24 to Aug '24)

# **Insights & Analysis**

- The **Senate Ballot** has not shifted since July with **McCormick** remaining at 42%, Bob **Casey** at 46%, 12% of voters are **undecided**. **Casey is underperforming the generic Senate ballot** by 2% overall and by 8% with Democrats. On the **full Senate Ballot**, **Casey** 42%, **McCormick** 39%, John **Thomas** 3%, Leila **Hazou** 2%, Marty **Selker** 1%, Erik **Messina** 1%, undecided 13%.
- In the Senate race, fewer than four-in-ten voters believe Casey deserves **reelection** (37%) while nearly half (47%) say they **want someone new**. A third of voters (33%) say it is definitely time for someone new, including a plurality of Independents (39%) and even one-in-five Democrats (19%) also want someone new.
- Governor Josh Shapiro (56% fav, 34% unfav); Senator John Fetterman (43% fav, 46% unfav); Senator Bob Casey (40% fav, 37% unfav); US Senate Candidate Dave McCormick (32% fav, 35% unfav, 20% no opinion, 14% never heard of).
- On a **full ballot**, **Trump** (44%, +2 from July), **Harris** (43%), **RFK Jr**. (5%; -4 from July); 23% of swing voters are undecided. In **a two-way-race**, **Trump** is in a dead heat against **Harris** (47% to 48%) with 5% (-3 from July) undecided.
- Inflation and the economy continue to be the top issue with Pennsylvania voters (28%), followed by threats to democracy (15%) and illegal immigration and border security (15%). The latter two are partisan-driven issues, but inflation is a concern across party lines.