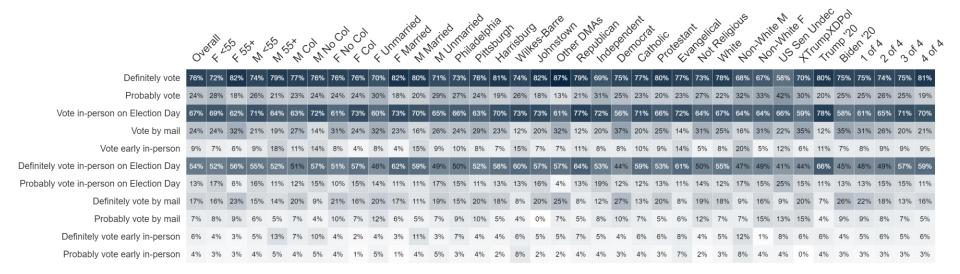

rman (43% fav, 46% unfav); Senator Bob Casey (40% fav, 37% unfav); US Senate Candidate Dave McCormick (32% fav, 35% unfav, 20% no opinion, 14% never heard of).
- On a **full ballot**, **Trump** (44%, +2 from July), **Harris** (43%), **RFK Jr**. (5%; -4 from July); 23% of swing voters are undecided. In **a two-way-race**, **Trump** is in a dead heat against **Harris** (47% to 48%) with 5% (-3 from July) undecided.
- Inflation and the economy continue to be the top issue with Pennsylvania voters (28%), followed by threats to democracy (15%) and illegal immigration and border security (15%). The latter two are partisan-driven issues, but inflation is a concern across party lines.



#### **Top Priority**





#### Percent Change: Top Priority (Jun '24 to Aug '24)





#### **Vote Method**







#### Percent Change: Vote Method (Jun '24 to Aug '24)





#### **Election Interest**







# Percent Change: Election Interest (Jun '24 to Aug '24)

|               | One | orall C | ,   | o× N | 10 N | 5× NC | ol N | 00 A | ,   | <sup>3)</sup> < \ <sup>3</sup> | hrafit M | artied | aried | hraft. | adelph | Har | isburg | a ka | is oth | e Dec | as Jublicat | in Del | nocrat | ndic Pro | lestant<br>Eva | ndelic? | a whi | ie<br>ie<br>ie<br>ie<br>ie<br>ie | sen U | ino X | Pol<br>100<br>Pide | 1.20 | × . | ,    | A OF A |
|---------------|-----|---------|-----|------|------|-------|------|------|-----|--------------------------------|----------|--------|-------|--------|--------|-----|--------|------|--------|-------|-------------|--------|--------|----------|----------------|-------