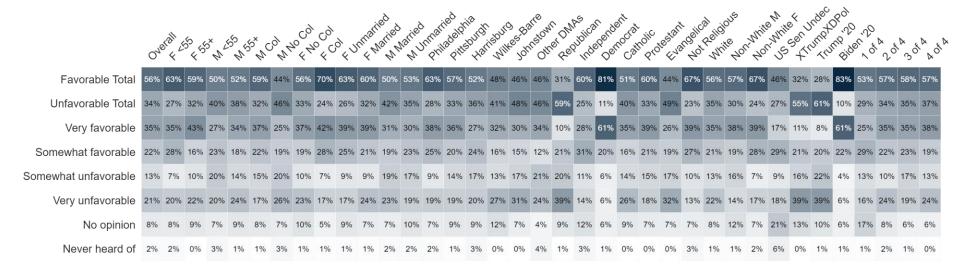

# **Image: Bob Casey**

|                      | CA.   | erall 2 |     | o× L | نې رخ      | έ×, c | o' k | 00  | 6<br>6<br>6<br>7<br>8 | 9,5 | mari | arried N | Partied | nnari | adelpr | Solidi | risbur | res to | inston | ier On | AS ANDINGS | spend | inoctal | nolic of | estant | idelica | al arit | ie lol  | White  | White | 38 J | ing t | 1800<br>1800<br>1800 | , 70° | ,   | × 6 | A STA |
|----------------------|-------|---------|-----|------|------------|-------|------|-----|-----------------------|-----|------|----------|---------|-------|--------|--------|--------|--------|--------|--------|------------|-------|---------|----------|--------|---------|---------|---------|--------|-------|------|-------|----------------------|-------|-----|-----|-------|
| Favorable Total      |       |         |     | P 0  |            |       |      |     |                       |     |      |          | _       |       |        |        | N 70   |        |        |        |            |       |         |          |        |         |         |         | _      |       |      | 13%   |                      |       |     |     |       |
|                      | 0.000 |         |     |      | 0.00000000 |       |      |     |                       |     |      |          |         |       |        |        |        |        |        |        |            |       |         |          |        | 125000  |         | 1000000 | 000000 |       |      | 68%   |                      |       |     |     |       |
| Very favorable       |       |         | _   |      |            |       |      |     |                       |     |      |          |         | 3 (5) |        |        |        |        |        |        |            |       | _       |          |        |         |         |         |        |       |      |       |                      |       |     |     |       |
| Somewhat favorable   |       |         |     |      |            |       |      |     |                       |     |      |          |         |       |        |        |        | _      |        |        |            |       |         |          |        |         |         |         |        |       |      |       |                      |       |     | 28% | 19%   |
| Somewhat unfavorable | 14%   | 13%     | 11% | 16%  | 14%        | 15%   | 15%  | 14% | 9%                    | 9%  | 16%  | 17%      | 13%     | 10%   | 18%    | 17%    | 12%    | 10%    | 20%    | 21%    | 11%        | 6%    | 21%     | 13%      | 18%    | 9%      | 14%     | 13%     | 3%     | 15%   | 19%  | 23%   | 5%                   | 12%   | 11% | 16% | 14%   |
| Very unfavorable     | 23%   | 16%     | 26% | 22%  | 33%        | 24%   | 29%  | 22% | 18%                   | 21% | 20%  | 30%      | 22%     | 19%   | 23%    | 27%    | 33%    | 39%    | 16%    | 42%    | 19%        | 6%    | 28%     | 25%      | 34%    | 14%     | 25%     | 18%     | 8%     | 14%   | 35%  | 44%   | 5%                   | 16%   | 21% | 20% | 31%   |
| No opinion           | 16%   | 25%     | 13% | 12%  | 11%        | 10%   | 13%  | 24% | 13%                   | 21% | 17%  | 12%      | 11%     | 18%   | 12%    | 14%    | 19%    | 11%    | 18%    | 15%    | 12%        | 17%   | 8%      | 12%      | 17%    | 20%     | 15%     | 16%     | 28%    | 46%   | 13%  | 15%   | 15%                  | 23%   | 17% | 17% | 10%   |
| Never heard of       |       |         |     |      |            |       |      |     |                       | 12% |      |          |         |       | 5%     | 5%     |        |        |        |        |            |       |         |          |        |         |         |         |        |       |      | 5%    |                      | 18%   | 11% | 5%  | 1%    |

#### Percent Change: Bob Casey (Jun '24 to Aug '24)

# **Insights & Analysis**

- The **Senate Ballot** has not shifted since July with **McCormick** remaining at 42%, Bob **Casey** at 46%, 12% of voters are **undecided**. **Casey is underperforming the generic Senate ballot** by 2% overall and by 8% with Democrats. On the **full Senate Ballot**, **Casey** 42%, **McCormick** 39%, John **Thomas** 3%, Leila **Hazou** 2%, Marty **Selker** 1%, Erik **Messina** 1%, undecided 13%.
- In the Senate race, fewer than four-in-ten voters believe Casey deserves **reelection** (37%) while nearly half (47%) say they **want someone new**. A third of voters (33%) say it is definitely time for someone new, including a plurality of Independents (39%) and even one-in-five Democrats (19%) also want someone new.
- Governor Josh Shapiro (56% fav, 34% unfav); Senator John Fetterman (43% fav, 46% unfav); Senator Bob Casey (40% fav, 37% unfav); US Senate Candidate Dave McCormick (32% fav, 35% unfav, 20% no opinion, 14% never heard of).
- On a **full ballot**, **Trump** (44%, +2 from July), **Harris** (43%), **RFK Jr**. (5%; -4 from July); 23% of swing voters are undecided. In **a two-way-race**, **Trump** is in a dead heat against **Harris** (47% to 48%) with 5% (-3 from July) undecided.
- Inflation and the economy continue to be the top issue with Pennsylvania voters (28%), followed by threats to democracy (15%) and illegal immigration and border security (15%). The latter two are partisan-driven issues, but inflation is a concern across party lines.