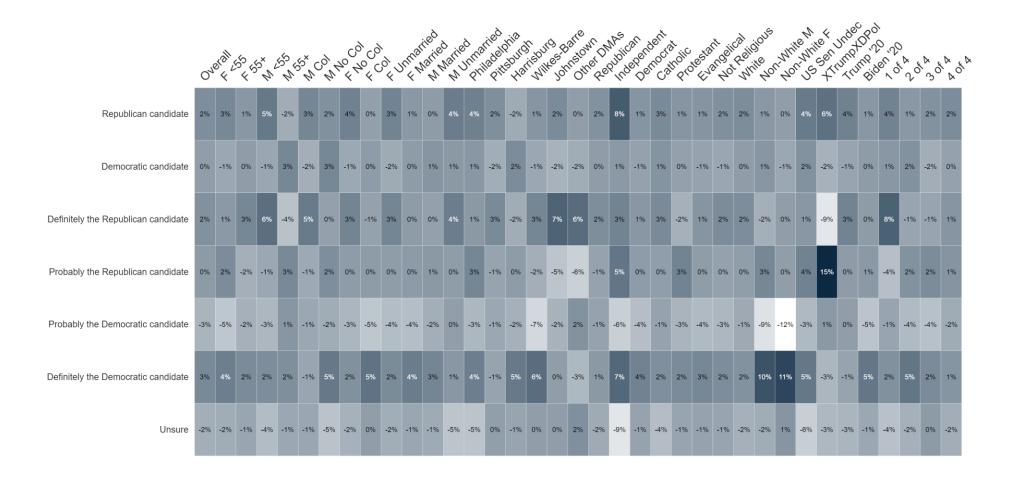

8%    | 46%   | 13%  | 15%   | 15%                  | 23%   | 17% | 17% | 10%   |
| Never heard of       |       |         |     |      |            |       |      |     |                       | 12% |      |          |         |       | 5%     | 5%     |        |        |        |        |            |       |         |          |        |         |         |         |        |       |      | 5%    |                      | 18%   | 11% | 5%  | 1%    |



#### Percent Change: Bob Casey (Jun '24 to Aug '24)





#### **Image: Dave McCormick**







#### Percent Change: Dave McCormick (Jun '24 to Aug '24)





## **Casey Re-Elect**







# Percent Change: Casey Re-Elect (Jun '24 to Aug '24)





#### **Presidential Ballot**







#### Percent Change: Generic Ballot to Presidential Ballot





## Percent Change: Presidential Ballot (Jun '24 to Aug '24)





#### **Presidential Ballot Full**







#### Percent Change: Presidential Ballot Full (Jun '24 to Aug '24)





### **Senate Ballot**







### Percent Change: Generic Ballot to Senate Ballot





### Percent Change: Senate Ballot (Jun '24 to Aug '24)





### **Senate Ballot Full**





# **Senate Ballot Full**

|                                                   | One | erdil Le | ξ<br>ξ, ξ, | × Z | N 6 | ix C | die | 60 P | , co | , s | THRA | aried | Marie | Jrimat<br>Phi | ried hadelf | Har | is but | 105 K | are | in On | A Publice | Der Der | Cat | , dic | lestan<br>Eva | Hot | Relig | ie Hot | , Will | T'AN'S | ump t | DRON<br>OR OR | 6, co | \\\\\\\\\\\\\\\\\\\\\\\\\\\\\\\\\\\\\\ | \ \ \ \ \ \ \ \ \ \ \ \ \ \ \