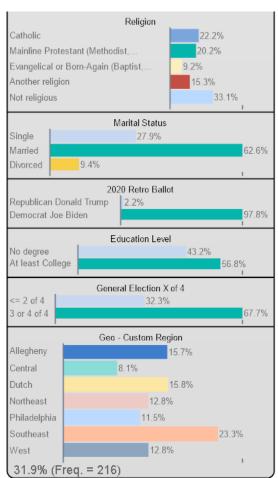

### **GOP Base (48%)**

### **Dem Base (32%)**

### **GOP Base (48%)**

23.6%

Unsure

### **Dem Base (32%)**

**GOP Base (48%)** 

**Dem Base (32%)** 

**GOP Base (48%)** 

Marital Status

4.6%

Northeast

Philadelphia

48.1% (Freq. = 327)

Southeast

West

13.6%

20.7%

18.2%

### **Demographics**

#### Education

55.8% have no college degree

#### **General Election X of 4**