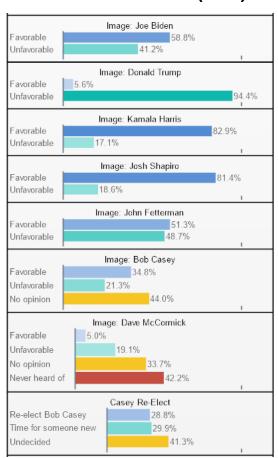

# **Insights & Analysis**

- The **Senate Ballot** has not shifted since July with **McCormick** remaining at 42%, Bob **Casey** at 46%, 12% of voters are **undecided**. **Casey is underperforming the generic Senate ballot** by 2% overall and by 8% with Democrats. On the **full Senate Ballot**, **Casey** 42%, **McCormick** 39%, John **Thomas** 3%, Leila **Hazou** 2%, Marty **Selker** 1%, Erik **Messina** 1%, undecided 13%.
- In the Senate race, fewer than four-in-ten voters believe Casey deserves **reelection** (37%) while nearly half (47%) say they **want someone new**. A third of voters (33%) say it is definitely time for someone new, including a plurality of Independents (39%) and even one-in-five Democrats (19%) also want someone new.
- Governor Josh Shapiro (56% fav, 34% unfav); Senator John Fetterman (43% fav, 46% unfav); Senator Bob Casey (40% fav, 37% unfav); US Senate Candidate Dave McCormick (32% fav, 35% unfav, 20% no opinion, 14% never heard of).
- On a **full ballot**, **Trump** (44%, +2 from July), **Harris** (43%), **RFK Jr**. (5%; -4 from July); 23% of swing voters are undecided. In **a two-way-race**, **Trump** is in a dead heat against **Harris** (47% to 48%) with 5% (-3 from July) undecided.
- Inflation and the economy continue to be the top issue with Pennsylvania voters (28%), followed by threats to democracy (15%) and illegal immigration and border security (15%). The latter two are partisan-driven issues, but inflation is a concern across party lines.