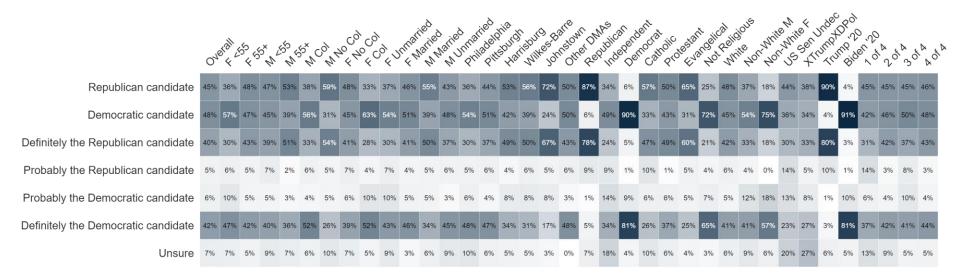

#### **Presidential Ballot Full**

#### Percent Change: Presidential Ballot Full (Jun '24 to Aug '24)