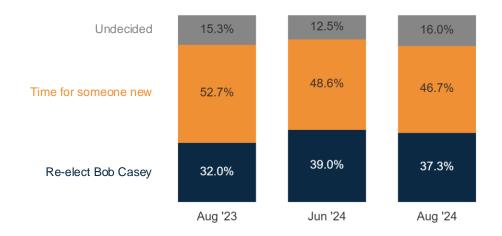

| 11%     | 18%   | 12%    | 14%    | 19%    | 11%    | 18%    | 15%    | 12%        | 17%   | 8%      | 12%      | 17%    | 20%     | 15%     | 16%     | 28%    | 46%   | 13%  | 15%   | 15%                  | 23%   | 17% | 17% | 10%   |
| Never heard of       |       |         |     |      |            |       |      |     |                       | 12% |      |          |         |       | 5%     | 5%     |        |        |        |        |            |       |         |          |        |         |         |         |        |       |      | 5%    |                      | 18%   | 11% | 5%  | 1%    |



#### Percent Change: Bob Casey (Jun '24 to Aug '24)





#### **Image: Dave McCormick**







#### Percent Change: Dave McCormick (Jun '24 to Aug '24)





## **Casey Re-Elect**







# Percent Change: Casey Re-Elect (Jun '24 to Aug '24)





#### **Presidential Ballot**







#### Percent Change: Generic Ballot to Presidential Ballot





## Percent Change: Presidential Ballot (Jun '24 to Aug '24)





#### **Presidential Ballot Full**







#### Percent Change: Presidential Ballot Full (Jun '24 to Aug '24)





### **Senate Ballot**







### Percent Change: Generic Ballot to Senate Ballot





### Percent Change: Senate Ballot (Jun '24 to Aug '24)





### **Senate Ballot Full**





# **Senate Ballot Full**

|                                                   | One | erdil Le | ξ<br>ξ, ξ, | × Z | N 6 | ix C | die | 60 P | , co | , s | THRA | aried | Marie | Jrimat<br>Phi | ried hadelf | Har | is but | 105 K | are | in On | A Publice | Der Der | Cat | , dic