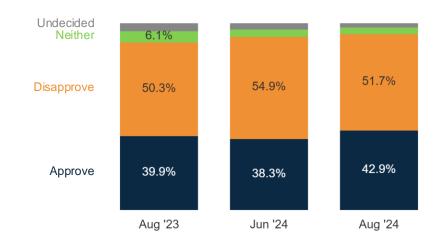

# **Insights & Analysis**

- The **Senate Ballot** has not shifted since July with **McCormick** remaining at 42%, Bob **Casey** at 46%, 12% of voters are **undecided**. **Casey is underperforming the generic Senate ballot** by 2% overall and by 8% with Democrats. On the **full Senate Ballot**, **Casey** 42%, **McCormick** 39%, John **Thomas** 3%, Leila **Hazou** 2%, Marty **Selker** 1%, Erik **Messina** 1%, undecided 13%.
- In the Senate race, fewer than four-in-ten voters believe Casey deserves **reelection** (37%) while nearly half (47%) say they **want someone new**. A third of voters (33%) say it is definitely time for someone new, including a plurality of Independents (39%) and even one-in-five Democrats (19%) also want someone new.
- Governor Josh Shapiro (56% fav, 34% unfav); Senator John Fetterman (43% fav, 46% unfav); Senator Bob Casey (40% fav, 37% unfav); US Senate Candidate Dave McCormick (32% fav, 35% unfav, 20% no opinion, 14% never heard of).
- On a **full ballot**, **Trump** (44%, +2 from July), **Harris** (43%), **RFK Jr**. (5%; -4 from July); 23% of swing voters are undecided. In **a two-way-race**, **Trump** is in a dead heat against **Harris** (47% to 48%) with 5% (-3 from July) undecided.
- Inflation and the economy continue to be the top issue with Pennsylvania voters (28%), followed by threats to democracy (15%) and illegal immigration and border security (15%). The latter two are partisan-driven issues, but inflation is a concern across party lines.