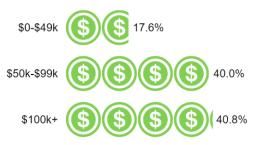

ology (Jun '24 to Aug '24)





### **Casey Independent**







### Percent Change: Casey Independent (Jun '24 to Aug '24)





## **McCormick Ideology**







### Percent Change: McCormick Ideology (Jun '24 to Aug '24)





### **GOP Base (48%)**



### **Dem Base (32%)**







### **GOP Base (48%)**



### **Dem Base (32%)**







### **GOP Base (48%)**



23.6%

Unsure

### **Dem Base (32%)**







**GOP Base (48%)** 



**Dem Base (32%)** 







**GOP Base (48%)** 





Marital Status



4.6%

Northeast

Philadelphia

48.1% (Freq. = 327)

Southeast

West

13.6%

20.7%

18.2%

### **Dem Base (32%)**







### **Demographics**



#### Geo - DMA



#### **Partisanship**



#### Age Range



#### Education



55.8% have no college degree

#### Ideology



#### **Household Income**



#### Race/Ethnicity



#### **General Election X of 4**