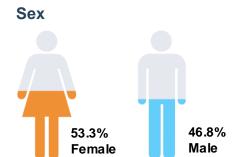

### **Contrast Ballot**







### Percent Change: Contrast Ballot (Jun '24 to Aug '24)





## **Casey Ideology**







### Percent Change: Casey Ideology (Jun '24 to Aug '24)





### **Casey Independent**







### Percent Change: Casey Independent (Jun '24 to Aug '24)





## **McCormick Ideology**







### Percent Change: McCormick Ideology (Jun '24 to Aug '24)





### **GOP Base (48%)**



### **Dem Base (32%)**







### **GOP Base (48%)**



### **Dem Base (32%)**







### **GOP Base (48%)**



23.6%

Unsure

### **Dem Base (32%)**







**GOP Base (48%)** 



**Dem Base (32%)** 







**GOP Base (48%)** 





Marital Status



4.6%

Northeast

Philadelphia

48.1% (Freq. = 327)

Southeast

West

13.6%

20.7%

18.2%

### **Dem Base (32%)**







### **Demographics**



#### Geo - DMA



#### **Partisanship**



#### Age Range



#### Education



55.8% have no college degree

#### Ideology



#### **Household Income**



#### Race/Ethnicity



#### **General Election X of 4**