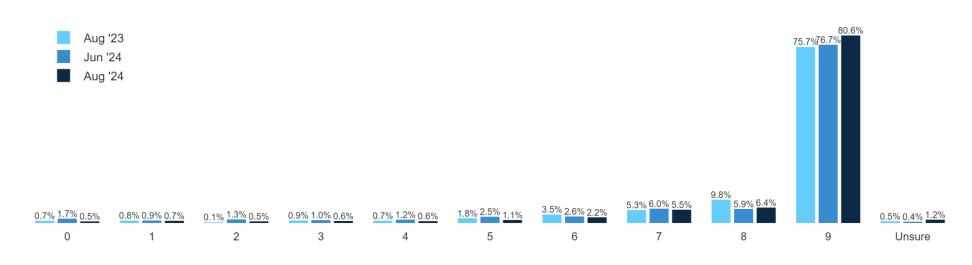

McCormick (32% fav, 35% unfav, 20% no opinion, 14% never heard of).
- On a **full ballot**, **Trump** (44%, +2 from July), **Harris** (43%), **RFK Jr**. (5%; -4 from July); 23% of swing voters are undecided. In **a two-way-race**, **Trump** is in a dead heat against **Harris** (47% to 48%) with 5% (-3 from July) undecided.
- Inflation and the economy continue to be the top issue with Pennsylvania voters (28%), followed by threats to democracy (15%) and illegal immigration and border security (15%). The latter two are partisan-driven issues, but inflation is a concern across party lines.



#### **Top Priority**





#### Percent Change: Top Priority (Jun '24 to Aug '24)





#### **Vote Method**







#### Percent Change: Vote Method (Jun '24 to Aug '24)





#### **Election Interest**







# Percent Change: Election Interest (Jun '24 to Aug '24)

|               | One | orall C | ,   | o× N | 10 N | 5× NC | ol N | 00 A | ,   | <sup>3)</sup> < \ <sup>3</sup> | hrafit M | artied | aried | hraft. | adelph | Har | isburg | a ka | is oth | e Dec | as Jublicat | in Del | nocrat | ndic Pro | lestant<br>Eva | ndelic? | a whi | ie<br>ie<br>ie<br>ie<br>ie<br>ie | sen U | ino X | Pol<br>100<br>Pide | 1.20 | × . | ,    | A OF A |
|---------------|-----|---------|-----|------|------|-------|------|------|-----|--------------------------------|----------|--------|-------|--------|--------|-----|--------|------|--------|-------|-------------|--------|--------|----------|----------------|---------|-------|----------------------------------|-------|-------|--------------------|------|-