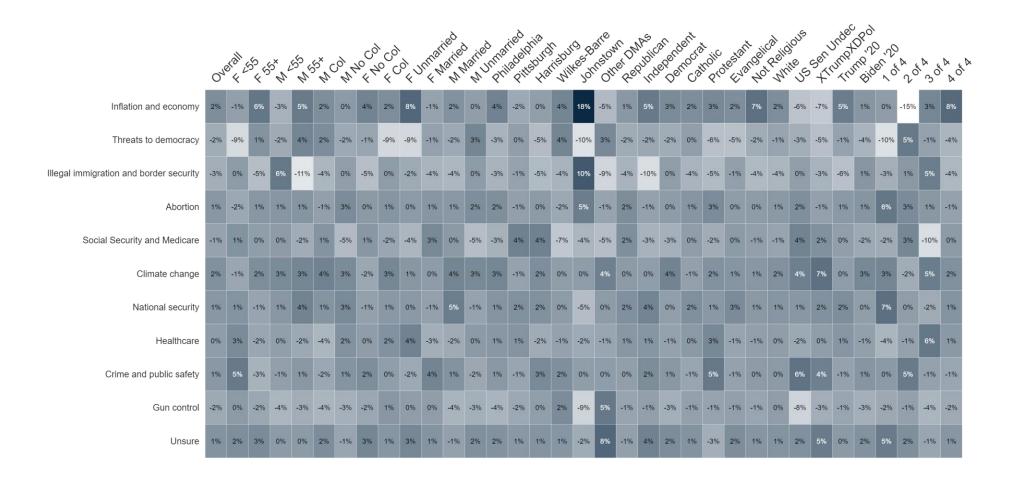

% unfav); Senator John Fetterman (43% fav, 46% unfav); Senator Bob Casey (40% fav, 37% unfav); US Senate Candidate Dave McCormick (32% fav, 35% unfav, 20% no opinion, 14% never heard of).
- On a **full ballot**, **Trump** (44%, +2 from July), **Harris** (43%), **RFK Jr**. (5%; -4 from July); 23% of swing voters are undecided. In **a two-way-race**, **Trump** is in a dead heat against **Harris** (47% to 48%) with 5% (-3 from July) undecided.
- Inflation and the economy continue to be the top issue with Pennsylvania voters (28%), followed by threats to democracy (15%) and illegal immigration and border security (15%). The latter two are partisan-driven issues, but inflation is a concern across party lines.



#### **Top Priority**





#### Percent Change: Top Priority (Jun '24 to Aug '24)





#### **Vote Method**







#### Percent Change: Vote Method (Jun '24 to Aug '24)





#### **Election Interest**







# Percent Change: Election Interest (Jun '24 to Aug '24)

|               | One | orall C | ,   | o× N | 10 N | 5× NC | ol N | 00 A | ,   | <sup>3)</sup> < \ <sup>3</sup> | hrafit M | artied | aried | hraft. | adelph | Har | isburg | a ka | is oth | e Dec | as Jublicat | in Del | nocrat | ndic Pro | lestant<br>Eva | ndelic? | a whi | ie<br>ie<br>ie<br>ie<br>ie<br>ie | sen U | ino X | Pol<br>100<br>Pide | 1.20 | × . | ,    | A OF A |
|---------------|-----|---------|-----|------|------|-------|------|------|-----|--------------------------------|----------|--------|-------|--------|--------|-----|--------|------|--------|-------|-------------|--------|--------|-------