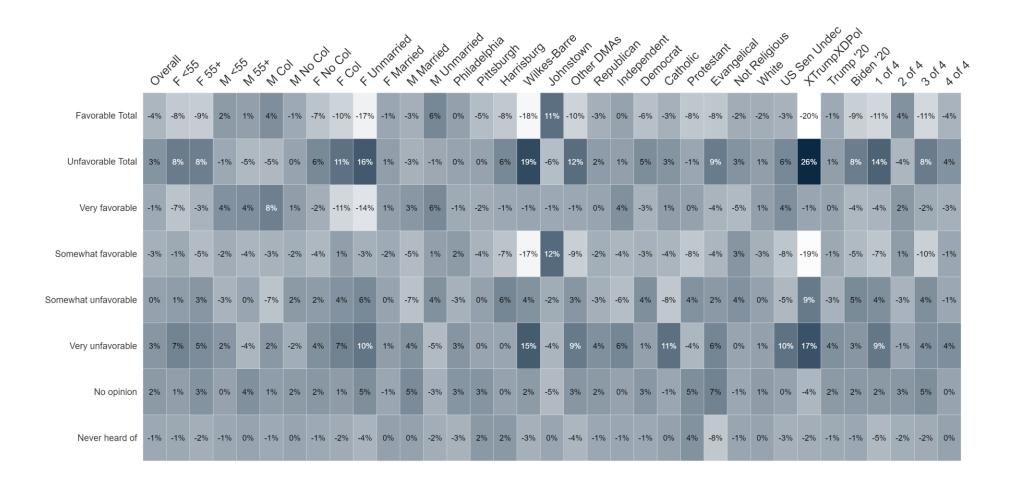

#### **Image: Dave McCormick**

#### Percent Change: Dave McCormick (Jun '24 to Aug '24)