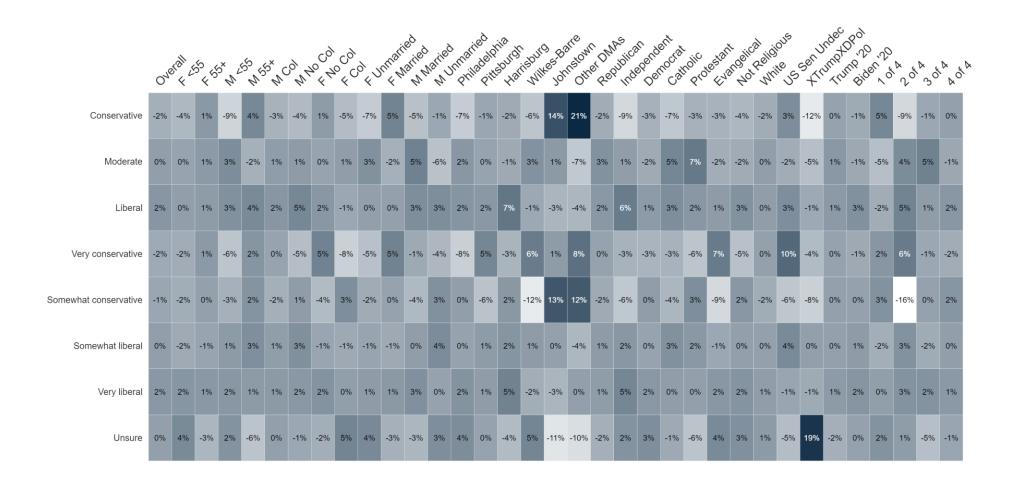

#### **Top Priority**

#### Percent Change: Top Priority (Jun '24 to Aug '24)

#### **Vote Method**

#### Percent Change: Vote Method (Jun '24 to Aug '24)

#### **Election Interest**

# Percent Change: Election Interest (Jun '24 to Aug '24)

|               | One | orall C | ,   | o× N | 10 N | 5× NC | ol N | 00 A | ,   | <sup>3)</sup> < \ <sup>3</sup> | hrafit M | artied | aried | hraft. | adelph | Har | isburg | a ka | is oth | e Dec | as Jublicat | in Del | nocrat | ndic Pro | lestant<br>Eva | ndelic? | a whi | ie<br>ie<br>ie<br>ie<br>ie<br>ie | sen U | ino X | Pol<br>100<br>Pide | 1.20 | × . | ,    | A OF A |
|---------------|-----|---------|-----|------|------|-------|------|------|-----|--------------------------------|----------|--------|-------|--------|--------|-----|--------|------|--------|-------|-------------|--------|--------|----------|----------------|---------|-------|----------------------------------|-------|-------|--------------------|------|-----|------|--------|
| Low-Interest  | -5% | -10%    | -2% | -4%  | -3%  | -4%   | -3%  | -5%  | -7% | -8%                            | -4%      | -1%    | -8%   | -7%    | 0%     | -6% | -4%    | -5%  | -2%    | 0%    | -17%        | -6%    | -2%    | 2%       | -6%            | -11%    | -4%   | -9%                              | -4%   | -2%   | -8%                | -6%  | -4% | -15% | -2%    |
| Mid-Interest  | 0%  | 0%      | 0%  | -4%  | -1%  | -6%   | 1%   | 2%   | 1%  | 6%                             | -3%      | -3%    | 1%    | 6%     | -7%    | 1%  | -5%    | -12% | -5%    | 1%    | 2%          | 0%     | 3%     | -3%      | 0%             | 1%      | 0%    | 0%                               | -11%  | 0%    | 0%                 | -3%  | -7% | 5%   | -1%    |
| High-Interest | 4%  | 10%     | 0%  | 6%   | 3%   | 10%   | 0%   | 2%   | 6%  | 1%                             | 7%       | 3%     | 7%    | 0%     | 5%     | 1%  | 10%    | 17%  | 7%     | -2%   | 16%         | 6%     | -1%    | 2%       | 6%             | 9%      | 3%    | 5%                               | 10%   | 0%    | 8%                 | 6%   | 9%  | 10%  | 2%     |
| 0             | -1% | -1%     | 0%  | -3%  | -1%  | -3%   | -2%  | -1%  | 0%  | -1%                            | 0%       | -2%    | -3%   | -2%    | -1%    | -2% | -1%    | -1%  | 0%     | -1%   | -3%         | -1%    | -1%    | 1%       | 0%             | -2%     | -1%   | 1%                               | -3%   | -1%   | -2%                | 0%   | 0%  | -6%  | 0%     |
| 1             | 0%  | -2%     | 1%  | 0%   | 1%   | -1%   | 1%   | -1%  | -1% | 0%                             | -1%      | 1%     | -1%   | 0%     | 0%     | 0%  | -1%    | 2%   | 0%     | 1%    | -4%         | 0%     | 0%     | 2%       | -1%            | -1%     | 0%    | 1%                               | 0%    | 1%    | -1%                | -1%  | -2% | 2%   | 0%     |
| 2             | -1% | -2%     | 0%  | -1%  | 0%   | 1%    | -1%  | -1%  | -1% | -2%                            | -1%      | 0%     | -1%   | -1%    | -1%    | 1%  | -1%    | 0%   | 0%     | 0%    | -4%         | -1%    | 1%     | 0%       | 0%             | -3%     | -1%   | -1%                              | -1%   | 0%    | -1%                | -3%  | -1% | -1%  | 0%     |
| 3             | 0%  | -1%     | 0%  | -1%  | -1%  | -2%   | 0%   | 0%   | -1% | -1%                            | 1%       | 0%     | -2%   | -1%    | 2%     | -2% | 1%     | 0%   | -2%    | 1%    | -1%         | -1%    | 0%     | -1%      | 0%             | -2%     | -1%   | -3%                              | 3%    | -1%   | 0%                 | 1%   | 2%  | -5%  | 0%     |
| 4             | -1% | -3%     | -1% | 1%   | 0%   | 1%    | 1%   | -2%  | -2% | -3%                            | -1%      | 1%     | 1%    | -1%    | -1%    | -1% | 0%     | 0%   | 0%     | 0%    | -3%         | -1%    | 0%     | 0%       | -2%            | -1%     | 0%    | -5%                              | 0%    | 1%    | -2%                | -3%  | -2% | 0%   | 0%     |
| 5             | -1% | -2%     | -1% | -1%  | -3%  | -1%   | -2%  | 0%   | -2% | 0%                             | -2%      | -1%    | -3%   | -3%    | 1%     | -1% | -1%    | -7%  | 0%     | -1%   | -2%         | -2%    | -2%    | 0%       | -4%            | -1%     | 0%    | -1%                              | -1%   | -2%   | -2%                | -1%  | -1% | -5%  | -1%    |
| 6             | 0%  | 0%      | 2%  | -4%  | 1%   | -3%   | 0%   | 1%   | 0%  | 1%                             | 0%       | -3%    | 0%    | 0%     | -1%    | 2%  | 0%     | -2%  | -4%    | 0%    | 1%          | -1%    | 1%     | -1%      | 1%             | -1%     | -1%   | -2%                              | 3%    | 0%    | 0%                 | 1%   | -5% | -1%  | 0%     |
| 7             | 0%  | 1%      | 0%  | -3%  | -1%  | -2%   | -2%  | 0%   | 2%  | 2%                             | -1%      | -1%    | -2%   | 3%     | -4%    | -1% | -1%    | -9%  | -4%    | 0%    | -2%         | 1%     | 2%     | 1%       | -1%            | -3%     | -1%   | 0%                               | -7%   | 1%    | -1%                | -3%  | -2% | 2%   | -1%    |
| 8             | 1%  | 0%      | -1% | 2%   | -1%  | -1%   | 3%   | 1%   | -1% | 2%                             | -2%      | 0%     | 3%    | 3%     | -2%    | 1%  | -5%    | -1%  | 2%     | 1%    | 3%          | 0%     | 0%     | -4%      | 0%             | 4%      | 1%    | 2%                               | -7%   | 0%    | 1%                 | -1%  | 0%  | 3%   | 0%     |
| 9             | 4%  | 10%     | 0%  | 6%   | 3%   | 10%   | 0%   | 2%   | 6%  | 1%                             | 7%       | 3%     | 7%    | 0%     | 5%     | 1%  | 10%    | 17%  | 7%     | -2%   | 16%         | 6%     | -1%    | 2%       | 6%             | 9%      | 3%    | 5%                               | 10%   | 0%    | 8%                 | 6%   | 9%  | 10%  | 2%     |
| Unsure        | 1%  | 0%      | 2%  | 1%   | 0%   | 0%    | 2%   | 1%   | 0%  | 2%                             | 0%       | 1%     | 0%    | 1%     | 1%     | 3%  | -1%    | 0%   | 0%     | 1%    | 0%          | 0%     | 0%     | 0%       | 1%             | 1%      | 1%    | 4%                               | 5%    | 1%    | 1%                 | 3%   | 1%  | 0%   | 0%     |

#### **Country Direction**

#### Percent Change: Country Direction (Jun '24 to Aug '24)

#### **Generic Ballot**

#### Percent Change: Generic Ballot (Jun '24 to Aug '24)

#### **Democrats' Policies**

#### Percent Change: Democrats' Policies (Jun '24 to Aug '24)