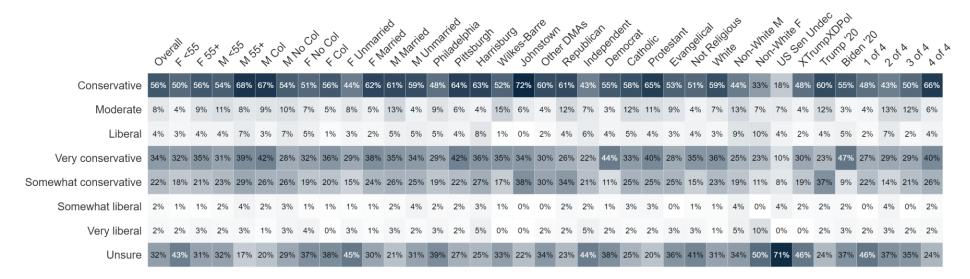

| 0%         | 0%                  |
| Undecided                                         | 1%  | 4%  | -4%        | -2% | 3%       | -3%                                      | 2%  | -3%                | 5%          | 0%        | 1%     | -2%     | 1%    | 5%    | 2%            | 0%   | -3%   | -13%   | -15% | -3%   | 2%      | 4%     | 0%  | 1%           | -3%   | 3%       | 1%    | 11%  | -3%     | 1%                     | -4%  | -1%      | 0%         | 1%                  |



### **Contrast Ballot**







### Percent Change: Contrast Ballot (Jun '24 to Aug '24)





## **Casey Ideology**







### Percent Change: Casey Ideology (Jun '24 to Aug '24)





### **Casey Independent**







### Percent Change: Casey Independent (Jun '24 to Aug '24)





## **McCormick Ideology**







### Percent Change: McCormick Ideology (Jun '24 to Aug '24)





### **GOP Base (48%)**



### **Dem Base (32%)**







### **GOP Base (48%)**



### **Dem Base (32%)**







### **GOP Base (48%)**



23.6%

Unsure

### **Dem Base (32%)**







**GOP Base (48%)** 



**Dem Base (32%)** 







**GOP Base (48%)** 





Marital Status



4.6%

Northeast

Philadelphia

48.1% (Freq. = 327)

Southeast

West

13.6%

20.7%

18.2%

### **Dem Base (32%)**







### **Demographics**



#### Geo - DMA



#### **Partisanship**



#### Age Range



#### Education



55.8% have no college degree

#### Ideology



#### **Household Income**



#### Race/Ethnicity



#### **General Election X of 4**