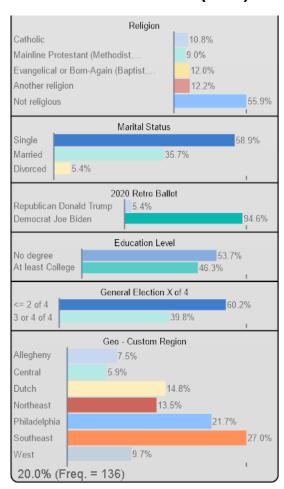

| 1%                  |



### **Contrast Ballot**







### Percent Change: Contrast Ballot (Jun '24 to Aug '24)





## **Casey Ideology**







### Percent Change: Casey Ideology (Jun '24 to Aug '24)





### **Casey Independent**







### Percent Change: Casey Independent (Jun '24 to Aug '24)





## **McCormick Ideology**







### Percent Change: McCormick Ideology (Jun '24 to Aug '24)





### **GOP Base (48%)**



### **Dem Base (32%)**







### **GOP Base (48%)**



### **Dem Base (32%)**







### **GOP Base (48%)**



23.6%

Unsure

### **Dem Base (32%)**







**GOP Base (48%)** 



**Dem Base (32%)** 







**GOP Base (48%)** 





Marital Status



4.6%

Northeast

Philadelphia

48.1% (Freq. = 327)

Southeast

West

13.6%

20.7%

18.2%

### **Dem Base (32%)**







### **Demographics**



#### Geo - DMA



#### **Partisanship**



#### Age Range



#### Education



55.8% have no college degree

#### Ideology



#### **Household Income**



#### Race/Ethnicity



#### **General Election X of 4**