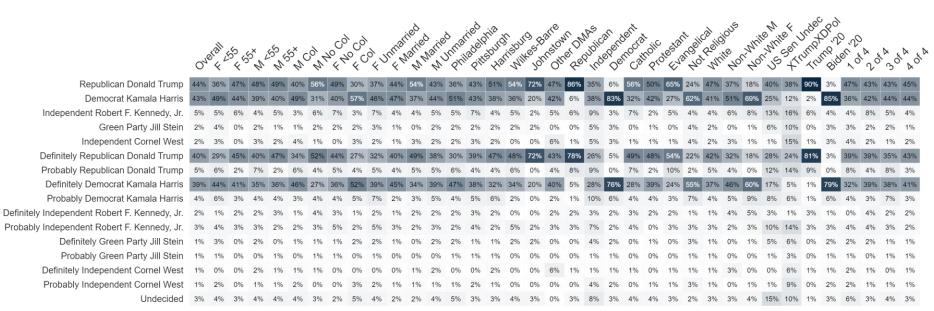

#### **Presidential Ballot Full**

#### Percent Change: Presidential Ballot Full (Jun '24 to Aug '24)