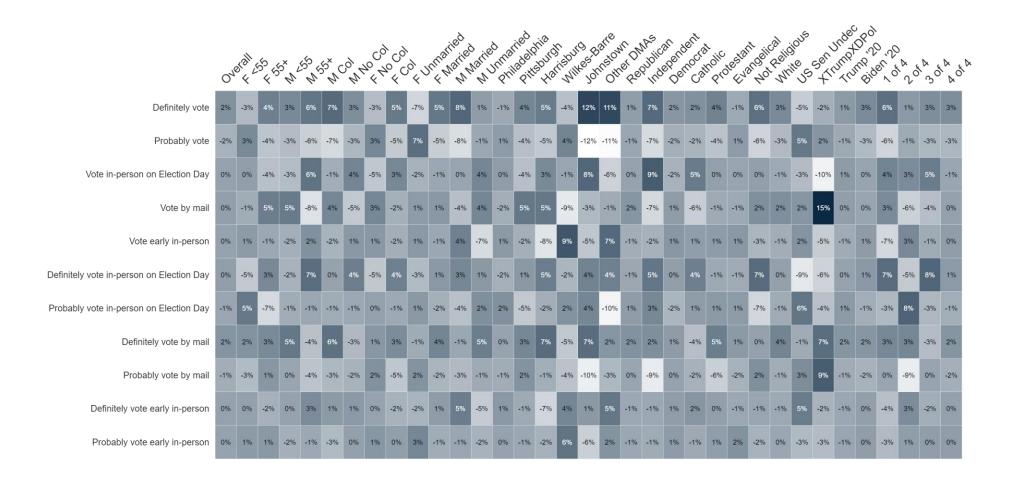

unfav); US Senate Candidate Dave McCormick (32% fav, 35% unfav, 20% no opinion, 14% never heard of).
- On a **full ballot**, **Trump** (44%, +2 from July), **Harris** (43%), **RFK Jr**. (5%; -4 from July); 23% of swing voters are undecided. In **a two-way-race**, **Trump** is in a dead heat against **Harris** (47% to 48%) with 5% (-3 from July) undecided.
- Inflation and the economy continue to be the top issue with Pennsylvania voters (28%), followed by threats to democracy (15%) and illegal immigration and border security (15%). The latter two are partisan-driven issues, but inflation is a concern across party lines.



#### **Top Priority**





#### Percent Change: Top Priority (Jun '24 to Aug '24)





#### **Vote Method**







#### Percent Change: Vote Method (Jun '24 to Aug '24)





#### **Election Interest**







# Percent Change: Election Interest (Jun '24 to Aug '24)

|               | One | orall C | ,   | o× N | 10 N | 5× NC | ol N | 00 A | ,   | <sup>3)</sup> < \ <sup>3</sup> | hrafit M | artied | aried | hraft. | adelph | Har | isburg | a ka | is oth | e Dec | as Jublicat | in Del | nocrat | ndic Pro | lestant<br>Eva | ndelic? | a whi | ie<br>ie<br>ie<br>ie<br>ie<br>ie | sen U | ino X | Pol<br>100<br>Pide | 1.20 | × . | ,    | A OF A |
|---------------|-----|---------|-----|------|------|-------|------|------|-----|--------------------------------|----------|--------|-------|--------|--------|-----|--------|------|--------|-------|-------------|--------|--------|----------|----------------|---------|-------|----------------------------------|-------|-----