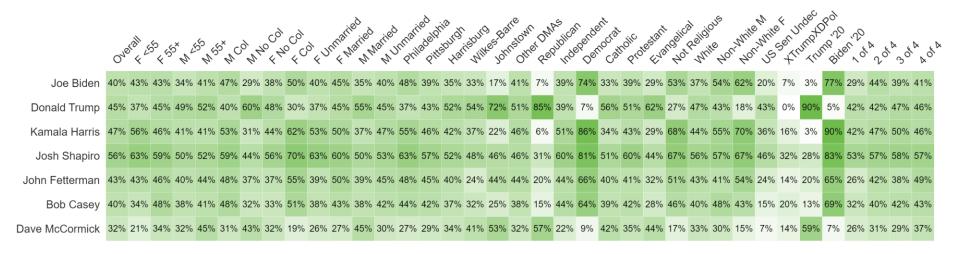

# **Insights & Analysis**

- The **Senate Ballot** has not shifted since July with **McCormick** remaining at 42%, Bob **Casey** at 46%, 12% of voters are **undecided**. **Casey is underperforming the generic Senate ballot** by 2% overall and by 8% with Democrats. On the **full Senate Ballot**, **Casey** 42%, **McCormick** 39%, John **Thomas** 3%, Leila **Hazou** 2%, Marty **Selker** 1%, Erik **Messina** 1%, undecided 13%.
- In the Senate race, fewer than four-in-ten voters believe Casey deserves **reelection** (37%) while nearly half (47%) say they **want someone new**. A third of voters (33%) say it is definitely time for someone new, including a plurality of Independents (39%) and even one-in-five Democrats (19%) also want someone new.
- Governor Josh Shapiro (56% fav, 34% unfav); Senator John Fetterman (43% fav, 46% unfav); Senator Bob Casey (40% fav, 37% unfav); US Senate Candidate Dave McCormick (32% fav, 35% unfav, 20% no opinion, 14% never heard of).
- On a **full ballot**, **Trump** (44%, +2 from July), **Harris** (43%), **RFK Jr**. (5%; -4 from July); 23% of swing voters are undecided. In **a two-way-race**, **Trump** is in a dead heat against **Harris** (47% to 48%) with 5% (-3 from July) undecided.
- Inflation and the economy continue to be the top issue with Pennsylvania voters (28%), followed by threats to democracy (15%) and illegal immigration and border security (15%). The latter two are partisan-driven issues, but inflation is a concern across party lines.