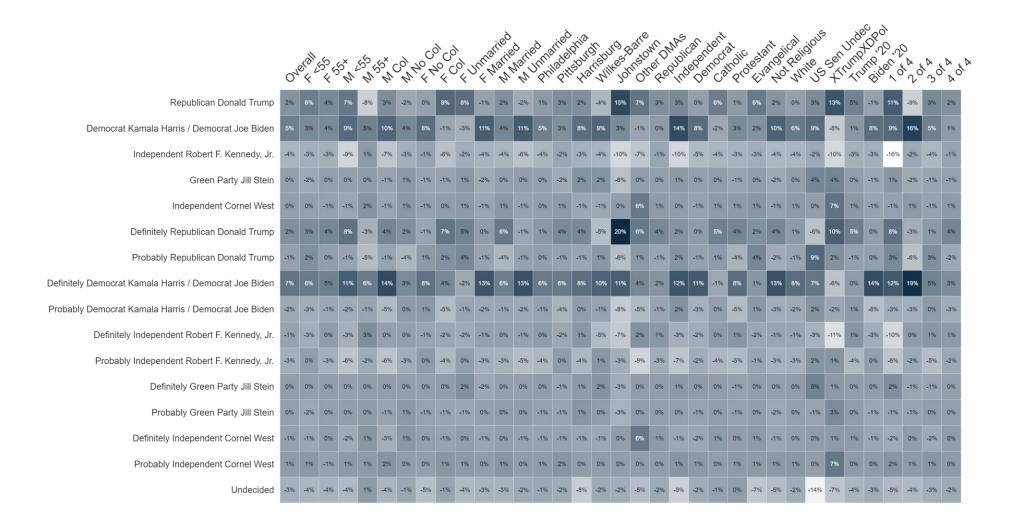

| 12% |      |          |         |       | 5%     | 5%     |        |        |        |        |            |       |         |          |        |         |         |         |        |       |      | 5%    |                      | 18%   | 11% | 5%  | 1%    |



#### Percent Change: Bob Casey (Jun '24 to Aug '24)





#### **Image: Dave McCormick**







#### Percent Change: Dave McCormick (Jun '24 to Aug '24)





## **Casey Re-Elect**







# Percent Change: Casey Re-Elect (Jun '24 to Aug '24)





#### **Presidential Ballot**







#### Percent Change: Generic Ballot to Presidential Ballot





## Percent Change: Presidential Ballot (Jun '24 to Aug '24)





#### **Presidential Ballot Full**







#### Percent Change: Presidential Ballot Full (Jun '24 to Aug '24)





### **Senate Ballot**







### Percent Change: Generic Ballot to Senate Ballot





### Percent Change: Senate Ballot (Jun '24 to Aug '24)





### **Senate Ballot Full**





# **Senate Ballot Full**

|                                                   | One | erdil Le | ξ<br>ξ, ξ, | × Z | N 6 | ix C | die | 60 P | , co | , s | THRA | aried | Marie | Jrimat<br>Phi | ried hadelf | Har | is but | 105 K | are | in On | A Publice | Der Der | Cat | , dic | lestan<br>Eva | Hot | Relig | ie Hot | , Will | T'AN'S | ump t | DRON<br>OR OR | 6, co | \\\\\\\\\\\\\\\\\\\\\\\\\\\\\\\\\\\\\\ | \ \ \ \ \ \ \ \ \ \ \ \ \ \ \ \ \ \ \ | A OF A |
|---------------------------------------------------|-----|----------|------------|-----|-----|------|-----|------|------|-----|------|-------|-------|-------