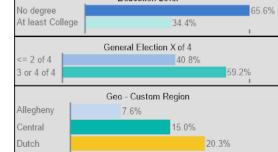

### **GOP Base (48%)**

### **Dem Base (32%)**

### **GOP Base (48%)**

23.6%

Unsure

### **Dem Base (32%)**

**GOP Base (48%)** 

**Dem Base (32%)** 

**GOP Base (48%)** 

Marital Status

4.6%

Northeast

Philadelphia

48.1% (Freq. = 327)

Southeast

West

13.6%

20.7%

18.2%