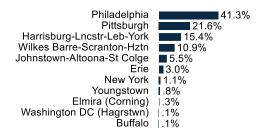

Ballot**







### Percent Change: Contrast Ballot (Jun '24 to Aug '24)





## **Casey Ideology**







### Percent Change: Casey Ideology (Jun '24 to Aug '24)





### **Casey Independent**







### Percent Change: Casey Independent (Jun '24 to Aug '24)





## **McCormick Ideology**







### Percent Change: McCormick Ideology (Jun '24 to Aug '24)





### **GOP Base (48%)**



### **Dem Base (32%)**







### **GOP Base (48%)**



### **Dem Base (32%)**







### **GOP Base (48%)**



23.6%

Unsure

### **Dem Base (32%)**







**GOP Base (48%)** 



**Dem Base (32%)** 







**GOP Base (48%)** 





Marital Status



4.6%

Northeast

Philadelphia

48.1% (Freq. = 327)

Southeast

West

13.6%

20.7%

18.2%

### **Dem Base (32%)**







### **Demographics**



#### Geo - DMA



#### **Partisanship**



#### Age Range



#### Education



55.8% have no college degree

#### Ideology



#### **Household Income**



#### Race/Ethnicity



#### **General Election X of 4**