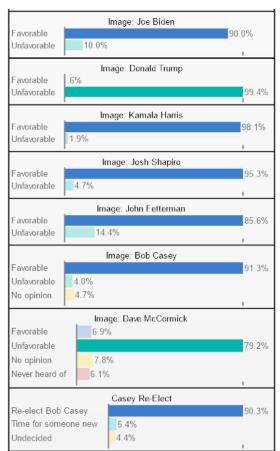

# **Insights & Analysis**

- The **Senate Ballot** has not shifted since July with **McCormick** remaining at 42%, Bob **Casey** at 46%, 12% of voters are **undecided**. **Casey is underperforming the generic Senate ballot** by 2% overall and by 8% with Democrats. On the **full Senate Ballot**, **Casey** 42%, **McCormick** 39%, John **Thomas** 3%, Leila **Hazou** 2%, Marty **Selker** 1%, Erik **Messina** 1%, undecided 13%.
- In the Senate race, fewer than four-in-ten voters believe Casey deserves **reelection** (37%) while nearly half (47%) say they **want someone new**. A third of voters (33%) say it is definitely time for someone new, including a plurality of Independents (39%) and even one-in-five Democrats (19%) also want someone new.
- Governor Josh Shapiro (56% fav, 34% unfav); Senator John Fetterman (43% fav, 46% unfav); Senator Bob Casey (40% fav, 37% unfav); US Senate Candidate Dave McCormick (32% fav, 35% unfav, 20% no opinion, 14% never heard of).
- On a **full ballot**, **Trump** (44%, +2 from July), **Harris** (43%), **RFK Jr**. (5%; -4 from July); 23% of swing voters are undecided. In **a two-way-race**, **Trump** is in a dead heat against **Harris** (47% to 48%) with 5% (-3 from July) undecided.
- Inflation and the economy continue to be the top issue with Pennsylvania voters (28%), followed by threats to democracy (15%) and illegal immigration and border security (15%). The latter two are partisan-driven issues, but inflation is a concern across party lines.

## **Image: Joe Biden**

## **Image: Donald Trump**

## **Image: Kamala Harris**

# **Image: Josh Shapiro**

#### **Image: John Fetterman**

# **Image: Bob Casey**

|                      | CA.   | erall 2 |     | o× L | نې رخ      | έ×, c | o' k | 00  | 6<br>6<br>6<br>7<br>8 | 9,5 | mari | arried N | Partied | nnari | adelpr | Solidi | risbur | res to | inston | ier On | AS ANDINGS | spend | inoctal | nolic of | estant | idelica | al arit | ie lol  | White  | White | 38 J | ing t | 1800<br>1800<br>1800 | , 70° | ,   | × 6 | A STA |
|----------------------|-------|---------|-----|------|------------|-------|------|-----|-----------------------|-----|------|----------|---------|-------|--------|--------|--------|--------|--------|--------|------------|-------|---------|----------|--------|---------|---------|---------|--------|-------|------|-------|----------------------|-------|-----|-----|-------|
| Favorable Total      |       |         |     | P 0  |            |       |      |     |                       |     |      |          | _       |       |        |        | N 70   |        |        |        |            |       |         |          |        |         |         |         | _      |       |      | 13%   |                      |       |     |     |       |
|                      | 0.000 |         |     |      | 0.00000000 |       |      |     |                       |     |      |          |         |       |        |        |        |        |        |        |            |       |         |          |        | 125000  |         | 1000000 | 000000 |       |      | 68%   |                      |       |     |     |       |
| Very favorable       |       |         | _   |      |            |       |      |     |                       |     |      |          |         | 3 (5) |        |        |        |        |        |        |            |       | _       |          |        |         |         |         |        |       |      |       |                      |       |     |     |       |
| Somewhat favorable   |       |         |     |      |            |       |      |     |                       |     |      |          |         |       |        |        |        | _      |        |        |            |       |         |          |        |         |         |         |        |       |      |       |                      |       |     | 28% | 19%   |
| Somewhat unfavorable | 14%   | 13%     | 11% | 16%  | 14%        | 15%   | 15%  | 14% | 9%                    | 9%  | 16%  | 17%      | 13%     | 10%   | 18%    | 17%    | 12%    | 10%    | 20%    | 21%    | 11%        | 6%    | 21%     | 13%      | 18%    | 9%      | 14%     | 13%     | 3%     | 15%   | 19%  | 23%   | 5%                   | 12%   | 11% | 16% | 14%   |
| Very unfavorable     | 23%   | 16%     | 26% | 22%  | 33%        | 24%   | 29%  | 22% | 18%                   | 21% | 20%  | 30%      | 22%     | 19%   | 23%    | 27%    | 33%    | 39%    | 16%    | 42%    | 19%        | 6%    | 28%     | 25%      | 34%    | 14%     | 25%     | 18%     | 8%     | 14%   | 35%  | 44%   | 5%                   | 16%   | 21% | 20% | 31%   |
| No opinion           | 16%   | 25%     | 13% | 12%  | 11%        | 10%   | 13%  | 24% | 13%                   | 21% | 17%  | 12%      | 11%     | 18%   | 12%    | 14%    | 19%    | 11%    | 18%    | 15%    | 12%        | 17%   | 8%      | 12%      | 17%    | 20%     | 15%     | 16%     | 28%    | 46%   | 13%  | 15%   | 15%                  | 23%   | 17% | 17% | 10%   |
| Never heard of       |       |         |     |      |            |       |      |     |                       | 12% |      |          |         |       | 5%     | 5%     |        |        |        |        |            |       |         |          |        |         |         |         |        |       |      | 5%    |                      | 18%   | 11% | 5%  | 1%    |

#### **Image: Dave McCormick**

## **Casey Re-Elect**