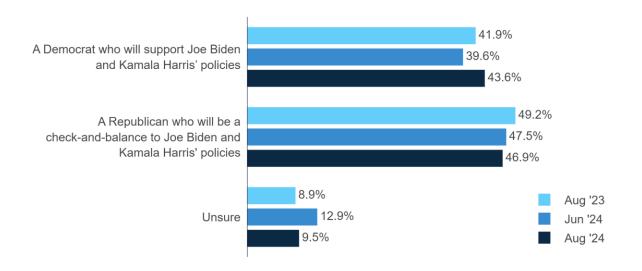

#### **Democrats' Policies**

#### Percent Change: Democrats' Policies (Jun '24 to Aug '24)