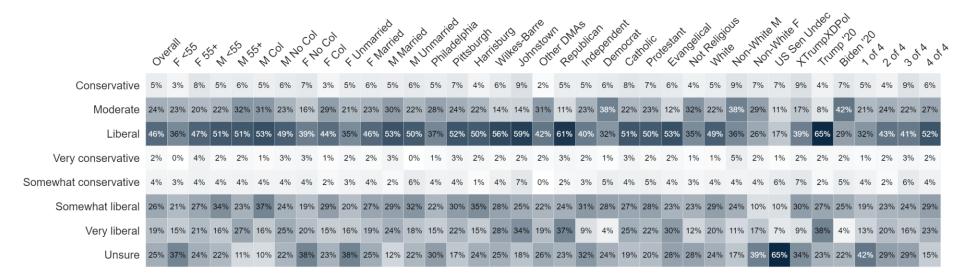

| 0%    | 0%    | 1%            | 0%   | 0%    | 0%     | 0%   | 0%    | 0%      | 1%     | 0%  | 0%           | 0%    | 1%       | 0%    | 5%   | 0%      | 1%                     | 2%   | 0%       | 0%         | 0%                  |
| Undecided                                         | 1%  | 4%  | -4%        | -2% | 3%       | -3%                                      | 2%  | -3%                | 5%          | 0%        | 1%     | -2%     | 1%    | 5%    | 2%            | 0%   | -3%   | -13%   | -15% | -3%   | 2%      | 4%     | 0%  | 1%           | -3%   | 3%       | 1%    | 11%  | -3%     | 1%                     | -4%  | -1%      | 0%         | 1%                  |



### **Contrast Ballot**







### Percent Change: Contrast Ballot (Jun '24 to Aug '24)





## **Casey Ideology**







### Percent Change: Casey Ideology (Jun '24 to Aug '24)





### **Casey Independent**







### Percent Change: Casey Independent (Jun '24 to Aug '24)





## **McCormick Ideology**







### Percent Change: McCormick Ideology (Jun '24 to Aug '24)





### **GOP Base (48%)**



### **Dem Base (32%)**







### **GOP Base (48%)**



### **Dem Base (32%)**







### **GOP Base (48%)**



23.6%

Unsure

### **Dem Base (32%)**







**GOP Base (48%)** 



**Dem Base (32%)** 







**GOP Base (48%)** 





Marital Status



4.6%

Northeast

Philadelphia

48.1% (Freq. = 327)

Southeast

West

13.6%

20.7%

18.2%

### **Dem Base (32%)**







### **Demographics**



#### Geo - DMA



#### **Partisanship**



#### Age Range



#### Education



55.8% have no college degree

#### Ideolo