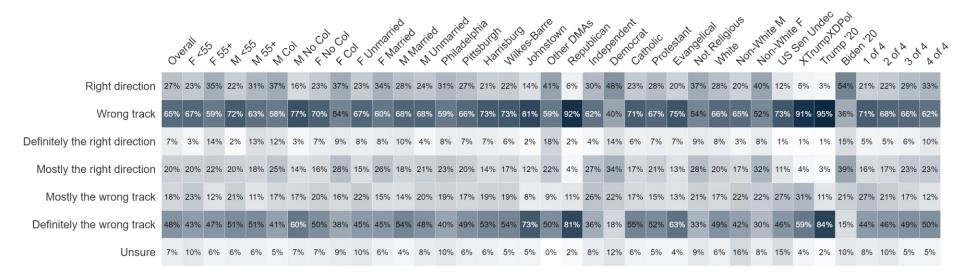

0%     |
| 9             | 4%  | 10%     | 0%  | 6%   | 3%   | 10%   | 0%   | 2%   | 6%  | 1%                             | 7%       | 3%     | 7%    | 0%     | 5%     | 1%  | 10%    | 17%  | 7%     | -2%   | 16%         | 6%     | -1%    | 2%       | 6%             | 9%      | 3%    | 5%                               | 10%   | 0%    | 8%                 | 6%   | 9%  | 10%  | 2%     |
| Unsure        | 1%  | 0%      | 2%  | 1%   | 0%   | 0%    | 2%   | 1%   | 0%  | 2%                             | 0%       | 1%     | 0%    | 1%     | 1%     | 3%  | -1%    | 0%   | 0%     | 1%    | 0%          | 0%     | 0%     | 0%       | 1%             | 1%      | 1%    | 4%                               | 5%    | 1%    | 1%                 | 3%   | 1%  | 0%   | 0%     |



#### **Country Direction**







#### Percent Change: Country Direction (Jun '24 to Aug '24)





#### **Generic Ballot**







#### Percent Change: Generic Ballot (Jun '24 to Aug '24)





#### **Democrats' Policies**







#### Percent Change: Democrats' Policies (Jun '24 to Aug '24)





# **Image Tests**





## **Image Tests Heatmaps**

#### Favorable



#### Unfavorable





## **Image: Joe Biden**







#### Percent Change: Joe Biden (Jun '24 to Aug '24)





## **Image: Donald Trump**







#### Percent Change: Donald Trump (Jun '24 to Aug '24)





## **Image: Kamala Harris**







# **Image: Josh Shapiro**







#### Percent Change: Josh Shapiro (Jun '24 to Aug '24)





#### **Image: John Fetterman**







#### Percent Change: John Fetterman (Jun '24 to Aug '24)





# **Image: Bob Casey**



|