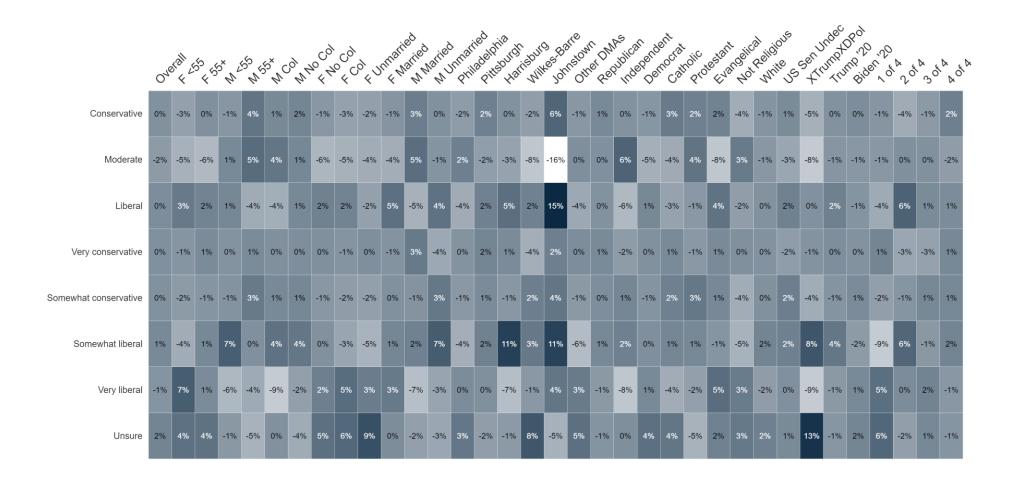

| 0%    | 0%      | 1%     | 0%  | 0%           | 0%    | 1%       | 0%    | 5%   | 0%      | 1%                     | 2%   | 0%       | 0%         | 0%                  |
| Undecided                                         | 1%  | 4%  | -4%        | -2% | 3%       | -3%                                      | 2%  | -3%                | 5%          | 0%        | 1%     | -2%     | 1%    | 5%    | 2%            | 0%   | -3%   | -13%   | -15% | -3%   | 2%      | 4%     | 0%  | 1%           | -3%   | 3%       | 1%    | 11%  | -3%     | 1%                     | -4%  | -1%      | 0%         | 1%                  |



### **Contrast Ballot**







### Percent Change: Contrast Ballot (Jun '24 to Aug '24)





## **Casey Ideology**







### Percent Change: Casey Ideology (Jun '24 to Aug '24)





### **Casey Independent**







### Percent Change: Casey Independent (Jun '24 to Aug '24)





## **McCormick Ideology**







### Percent Change: McCormick Ideology (Jun '24 to Aug '24)





### **GOP Base (48%)**



### **Dem Base (32%)**







### **GOP Base (48%)**



### **Dem Base (32%)**







### **GOP Base (48%)**



23.6%

Unsure

### **Dem Base (32%)**







**GOP Base (48%)** 



**Dem Base (32%)** 







**GOP Base (48%)** 





Marital Status



4.6%

Northeast

Philadelphia

48.1% (Freq. = 327)

Southeast

West

13.6%

20.7%

18.2%

### **Dem Base (32%)**







### **Demographics**



#### Geo - DMA



#### **Partisanship**



#### Age Range



#### Education



55.8% have no college degree

#### Ideology



#### **Household Income**



#### Race/Ethnicity



###