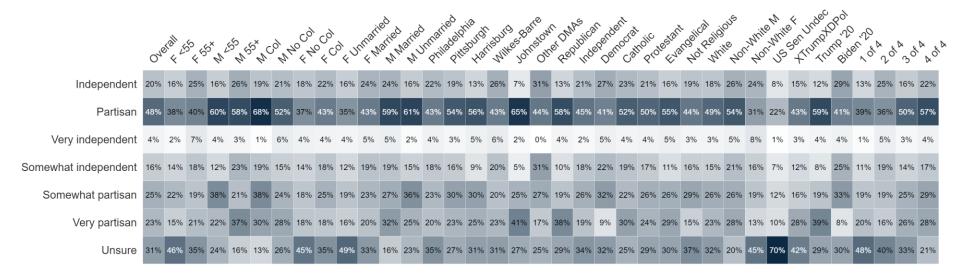

| 0%           | 0%    | 1%       | 0%    | 5%   | 0%      | 1%                     | 2%   | 0%       | 0%         | 0%                  |
| Undecided                                         | 1%  | 4%  | -4%        | -2% | 3%       | -3%                                      | 2%  | -3%                | 5%          | 0%        | 1%     | -2%     | 1%    | 5%    | 2%            | 0%   | -3%   | -13%   | -15% | -3%   | 2%      | 4%     | 0%  | 1%           | -3%   | 3%       | 1%    | 11%  | -3%     | 1%                     | -4%  | -1%      | 0%         | 1%                  |



### **Contrast Ballot**







### Percent Change: Contrast Ballot (Jun '24 to Aug '24)





## **Casey Ideology**







### Percent Change: Casey Ideology (Jun '24 to Aug '24)





### **Casey Independent**







### Percent Change: Casey Independent (Jun '24 to Aug '24)





## **McCormick Ideology**







### Percent Change: McCormick Ideology (Jun '24 to Aug '24)





### **GOP Base (48%)**



### **Dem Base (32%)**







### **GOP Base (48%)**



### **Dem Base (32%)**







### **GOP Base (48%)**



23.6%

Unsure

### **Dem Base (32%)**







**GOP Base (48%)** 



**Dem Base (32%)** 







**GOP Base (48%)** 





Marital Status



4.6%

Northeast

Philadelphia

48.1% (Freq. = 327)

Southeast

West

13.6%

20.7%

18.2%

### **Dem Base (32%)**







### **Demographics**



#### Geo - DMA



#### **Partisanship**



#### Age Range



#### Education



55.8% have no college degree

#### Ideology



#### **Household Income**



#### Race/Ethnicity



#### **General Election X of 4**