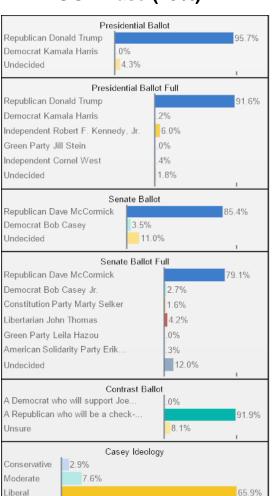

# **Insights & Analysis**

- The **Senate Ballot** has not shifted since July with **McCormick** remaining at 42%, Bob **Casey** at 46%, 12% of voters are **undecided**. **Casey is underperforming the generic Senate ballot** by 2% overall and by 8% with Democrats. On the **full Senate Ballot**, **Casey** 42%, **McCormick** 39%, John **Thomas** 3%, Leila **Hazou** 2%, Marty **Selker** 1%, Erik **Messina** 1%, undecided 13%.
- In the Senate race, fewer than four-in-ten voters believe Casey deserves **reelection** (37%) while nearly half (47%) say they **want someone new**. A third of voters (33%) say it is definitely time for someone new, including a plurality of Independents (39%) and even one-in-five Democrats (19%) also want someone new.
- Governor Josh Shapiro (56% fav, 34% unfav); Senator John Fetterman (43% fav, 46% unfav); Senator Bob Casey (40% fav, 37% unfav); US Senate Candidate Dave McCormick (32% fav, 35% unfav, 20% no opinion, 14% never heard of).
- On a **full ballot**, **Trump** (44%, +2 from July), **Harris** (43%), **RFK Jr**. (5%; -4 from July); 23% of swing voters are undecided. In **a two-way-race**, **Trump** is in a dead heat against **Harris** (47% to 48%) with 5% (-3 from July) undecided.
- Inflation and the economy continue to be the top issue with Pennsylvania voters (28%), followed by threats to democracy (15%) and illegal immigration and border security (15%). The latter two are partisan-driven issues, but inflation is a concern across party lines.