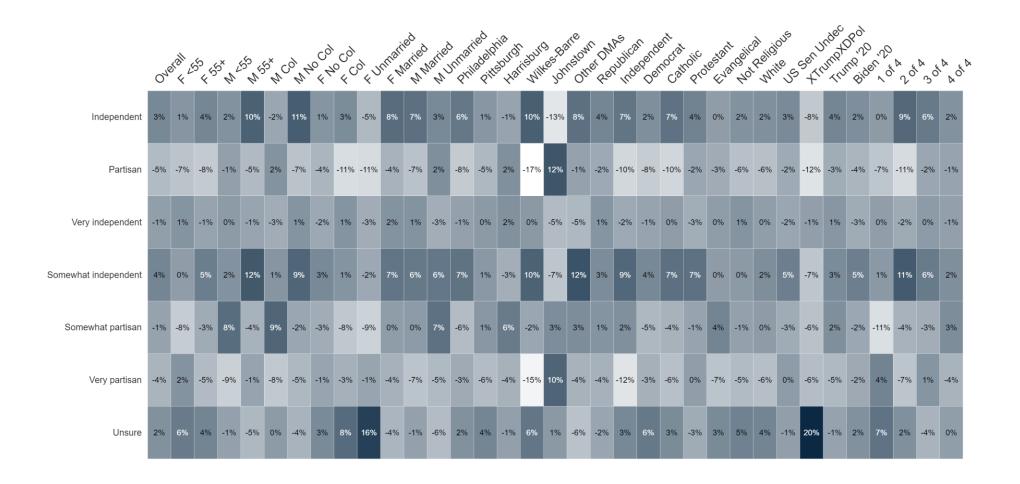

%                     | 2%   | 0%       | 0%         | 0%                  |
| Undecided                                         | 1%  | 4%  | -4%        | -2% | 3%       | -3%                                      | 2%  | -3%                | 5%          | 0%        | 1%     | -2%     | 1%    | 5%    | 2%            | 0%   | -3%   | -13%   | -15% | -3%   | 2%      | 4%     | 0%  | 1%           | -3%   | 3%       | 1%    | 11%  | -3%     | 1%                     | -4%  | -1%      | 0%         | 1%                  |



### **Contrast Ballot**







### Percent Change: Contrast Ballot (Jun '24 to Aug '24)





## **Casey Ideology**







### Percent Change: Casey Ideology (Jun '24 to Aug '24)





### **Casey Independent**







### Percent Change: Casey Independent (Jun '24 to Aug '24)





## **McCormick Ideology**







### Percent Change: McCormick Ideology (Jun '24 to Aug '24)





### **GOP Base (48%)**



### **Dem Base (32%)**







### **GOP Base (48%)**



### **Dem Base (32%)**







### **GOP Base (48%)**



23.6%

Unsure

### **Dem Base (32%)**







**GOP Base (48%)** 



**Dem Base (32%)** 







**GOP Base (48%)** 





Marital Status



4.6%

Northeast

Philadelphia

48.1% (Freq. = 327)

Southeast

West

13.6%

20.7%

18.2%

### **Dem Base (32%)**







### **Demographics**



#### Geo - DMA



#### **Partisanship**



#### Age Range



#### Education



55.8% have no college degree

#### Ideology



#### **Household Income**



#### Race/Ethnicity



#### **General Election X of 4**