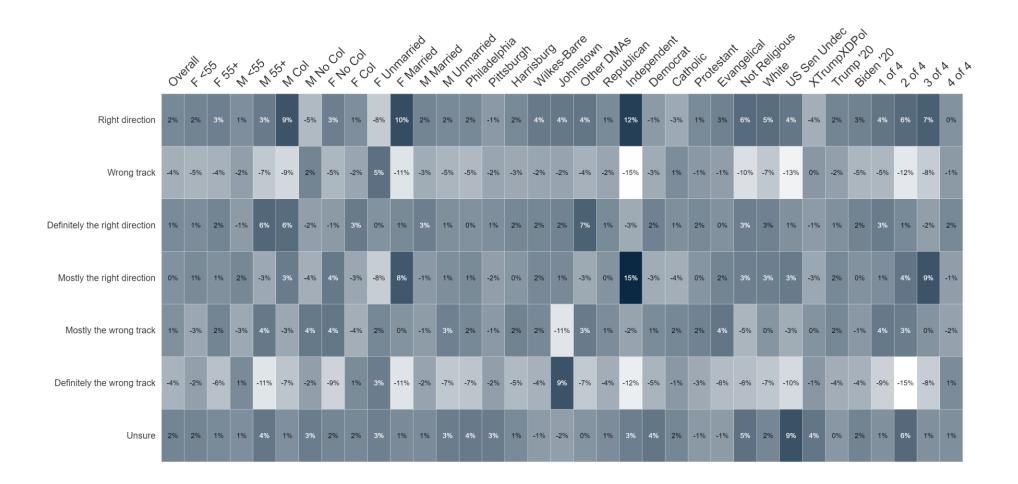

#### **Country Direction**

#### Percent Change: Country Direction (Jun '24 to Aug '24)