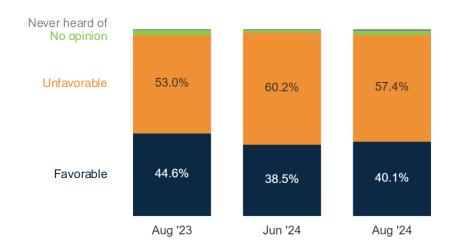

# **Image: Bob Casey**

|                      | CA.   | erall 2 |     | o× L | نې رخ      | έ×, c | o' k | 00  | 6<br>6<br>6<br>7<br>8 | 9,5 | mari | arried N | Partied | nnari | adelpr | Solidi | risbur | res to | inston | ier On | AS ANDINGS | spend | inoctal | nolic of | estant | idelica | al arit | ie lol  | White  | White | 38 J | ing t | 1800<br>1800<br>1800 | , 70° | ,   | × 6 | A STA |
|----------------------|-------|---------|-----|------|------------|-------|------|-----|-----------------------|-----|------|----------|---------|-------|--------|--------|--------|--------|--------|--------|------------|-------|---------|----------|--------|---------|---------|---------|--------|-------|------|-------|----------------------|-------|-----|-----|-------|
| Favorable Total      |       |         |     | P 0  |            |       |      |     |                       |     |      |          | _       |       |        |        | N 70   |        |        |        |            |       |         |          |        |         |         |         | _      |       |      | 13%   |                      |       |     |     |       |
|                      | 0.000 |         |     |      | 0.00000000 |       |      |     |                       |     |      |          |         |       |        |        |        |        |        |        |            |       |         |          |        | 125000  |         | 1000000 | 000000 |       |      | 68%   |                      |       |     |     |       |
| Very favorable       |       |         | _   |      |            |       |      |     |                       |     |      |          |         | 3 (5) |        |        |        |        |        |        |            |       | _       |          |        |         |         |         |        |       |      |       |                      |       |     |     |       |
| Somewhat favorable   |       |         |     |      |            |       |      |     |                       |     |      |          |         |       |        |        |        | _      |        |        |            |       |         |          |        |         |         |         |        |       |      |       |                      |       |     | 28% | 19%   |
| Somewhat unfavorable | 14%   | 13%     | 11% | 16%  | 14%        | 15%   | 15%  | 14% | 9%                    | 9%  | 16%  | 17%      | 13%     | 10%   | 18%    | 17%    | 12%    | 10%    | 20%    | 21%    | 11%        | 6%    | 21%     | 13%      | 18%    | 9%      | 14%     | 13%     | 3%     | 15%   | 19%  | 23%   | 5%                   | 12%   | 11% | 16% | 14%   |
| Very unfavorable     | 23%   | 16%     | 26% | 22%  | 33%        | 24%   | 29%  | 22% | 18%                   | 21% | 20%  | 30%      | 22%     | 19%   | 23%    | 27%    | 33%    | 39%    | 16%    | 42%    | 19%        | 6%    | 28%     | 25%      | 34%    | 14%     | 25%     | 18%     | 8%     | 14%   | 35%  | 44%   | 5%                   | 16%   | 21% | 20% | 31%   |
| No opinion           | 16%   | 25%     | 13% | 12%  | 11%        | 10%   | 13%  | 24% | 13%                   | 21% | 17%  | 12%      | 11%     | 18%   | 12%    | 14%    | 19%    | 11%    | 18%    | 15%    | 12%        | 17%   | 8%      | 12%      | 17%    | 20%     | 15%     | 16%     | 28%    | 46%   | 13%  | 15%   | 15%                  | 23%   | 17% | 17% | 10%   |
| Never heard of       |       |         |     |      |            |       |      |     |                       | 12% |      |          |         |       | 5%     | 5%     |        |        |        |        |            |       |         |          |        |         |         |         |        |       |      | 5%    |                      | 18%   | 11% | 5%  | 1%    |

#### Percent Change: Bob Casey (Jun '24 to Aug '24)